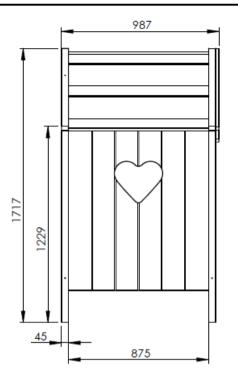

| Model: HOUSEBED AMCB9114      | Discription: AMORI HOUSEBED |                | Page: 1/1        |
|-------------------------------|-----------------------------|----------------|------------------|
| Dimensions(mm): 2130x1717x987 |                             | Material: PINE | Date: 07/10/2022 |