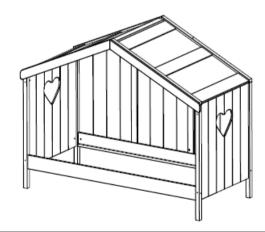

| Model: HOUSEBED AMCB9114      | Discription: AMORI HOUSEBED |                | Page: 1/1        |
|-------------------------------|-----------------------------|----------------|------------------|
| Dimensions(mm): 2130x1717x987 |                             | Material: PINE | Date: 07/10/2022 |