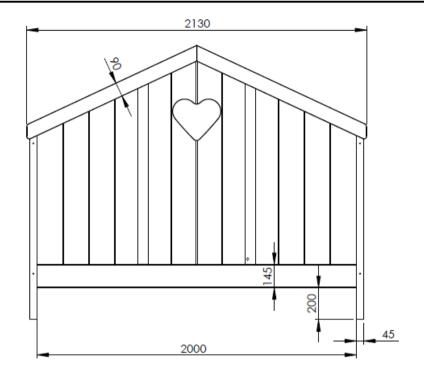

| Model: HOUSEBED AMCB9114      | Discription: AMORI HOUSEBED |                | Page: 1/1        |
|-------------------------------|-----------------------------|----------------|------------------|
| Dimensions(mm): 2130x1717x987 |                             | Material: PINE | Date: 07/10/2022 |