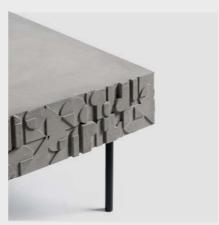

## DESCRIPTION

The inspiration for our Curb coffee table comes from the urban environment: from the street, the concrete and all the poetry you find there if you just look from a different angle. The same goes for this concrete table. At first glance, it's Brutalist. But take a look around and the details start to emerge. Several styles and time periods converge. The table's overall shape is inspired by Modernism. The decorative bas-relief frieze picks up on the designs of the Bauhaus school.