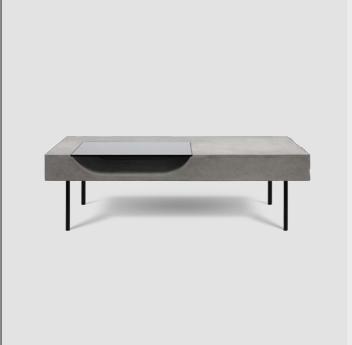

## DESCRIPTION

The inspiration for our Curb coffee table comes from the urban environment: from the street, the concrete and all the poetry you find there if you just look from a different angle. The same goes for this concrete table. At first glance, it's Brutalist. But take a look around and the details start to emerge. Several styles and time periods converge. The table's overall shape is inspired by Modernism. The decorative bas-relief frieze picks up on the designs of the Bauhaus school.

| SKU          |                                                                                                                                                                                   |       | 10103           |
|--------------|-----------------------------------------------------------------------------------------------------------------------------------------------------------------------------------|-------|-----------------|
| PRODUCT SIZE | 125 × 56.25 × 37.5 cm<br>49 3/16" × 22 1/8" × 14 3/4"                                                                                                                             |       |                 |
| WEIGHT       | 50.3 kg / 110.9 lbs                                                                                                                                                               |       |                 |
| MATERIAL     | fiber concrete / steel / tempered glass                                                                                                                                           |       |                 |
| FINISHING    | colorless water and oil repellent matt varnish /<br>powder coated, soft touch                                                                                                     |       |                 |
| COLOR        | natural<br>grey                                                                                                                                                                   | black | smoked<br>black |
| USE          | for outdoor use under cover, protected from rain<br>and sunlight. Off-season, cover them with a 100%<br>waterproof polyester cover: waterproof, UV<br>resistant and air permeable |       |                 |
| CLEAN & CARE | do not use abrasive materials or solvents on surface. Apply protective wax or oil regularly                                                                                       |       |                 |