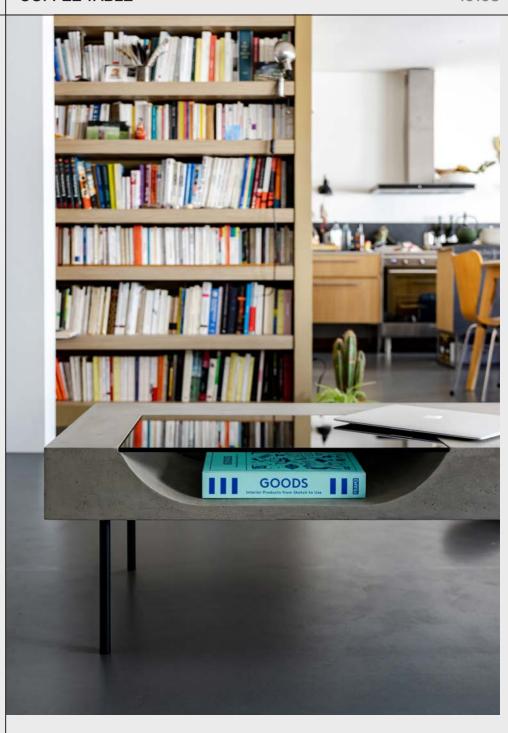

## DESCRIPTION

The inspiration for our Curb coffee table comes from the urban environment: from the street, the concrete and all the poetry you find there if you just look from a different angle. The same goes for this concrete table. At first glance, it's Brutalist. But take a look around and the details start to emerge. Several styles and time periods converge. The table's overall shape is inspired by Modernism. The decorative bas-relief frieze picks up on the designs of the Bauhaus school.