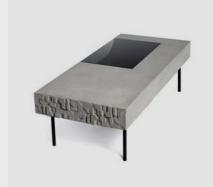

## DESCRIPTION

The inspiration for our Curb coffee table comes from the urban environment: from the street, the concrete and all the poetry you find there if you just look from a different angle. The same goes for this concrete table. At first glance, it's Brutalist. But take a look around and the details start to emerge. Several styles and time periods converge. The table's overall shape is inspired by Modernism. The decorative bas-relief frieze picks up on the designs of the Bauhaus school.