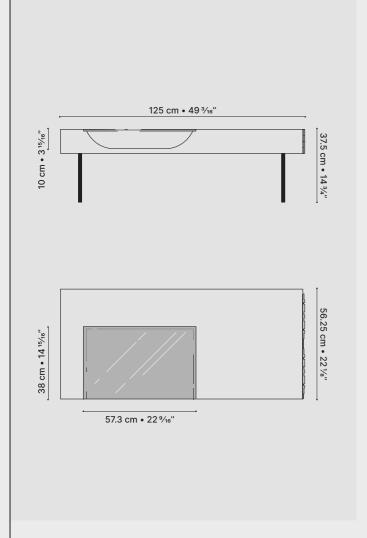

| SKU          |                                                                                                                                                                                   |       | 10103           |
|--------------|-----------------------------------------------------------------------------------------------------------------------------------------------------------------------------------|-------|-----------------|
| PRODUCT SIZE | 125 × 56.25 × 37.5 cm<br>49 3/16" × 22 1/8" × 14 3/4"                                                                                                                             |       |                 |
| WEIGHT       | 50.3 kg / 110.9 lbs                                                                                                                                                               |       |                 |
| MATERIAL     | fiber concrete / steel / tempered glass                                                                                                                                           |       |                 |
| FINISHING    | colorless water and oil repellent matt varnish /<br>powder coated, soft touch                                                                                                     |       |                 |
| COLOR        | natural<br>grey                                                                                                                                                                   | black | smoked<br>black |
| USE          | for outdoor use under cover, protected from rain<br>and sunlight. Off-season, cover them with a 100%<br>waterproof polyester cover: waterproof, UV<br>resistant and air permeable |       |                 |
| CLEAN & CARE | do not use abrasive materials or solvents on surface. Apply protective wax or oil regularly                                                                                       |       |                 |