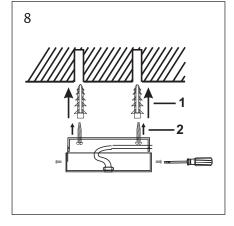

## ASSEMBLY

WARNING

Always call a professional/qualified electrician for installation of the lamp. Switch off the main electric supply before starting installation/wiring of the lamp.