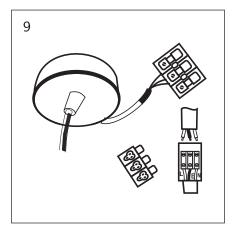

## ASSEMBLY

WARNING

Always call a professional/qualified electrician for installation of the lamp. Switch off the main electric supply before starting installation/wiring of the lamp.