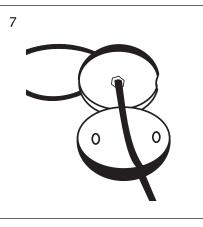

## ASSEMBLY

WARNING

Always call a professional/qualified electrician for installation of the lamp. Switch off the main electric supply before starting installation/wiring of the lamp.