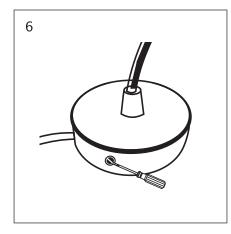

## ASSEMBLY

WARNING

Always call a professional/qualified electrician for installation of the lamp. Switch off the main electric supply before starting installation/wiring of the lamp.