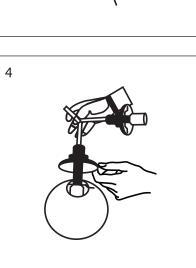

## ASSEMBLY

WARNING

Always call a professional/qualified electrician for installation of the lamp. Switch off the main electric supply before starting installation/wiring of the lamp.