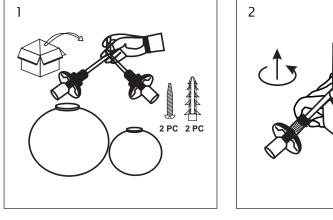

## ASSEMBLY

WARNING

Always call a professional/qualified electrician for installation of the lamp. Switch off the main electric supply before starting installation/wiring of the lamp.