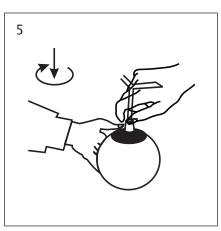

## ASSEMBLY

WARNING

Always call a professional/qualified electrician for installation of the lamp. Switch off the main electric supply before starting installation/wiring of the lamp.