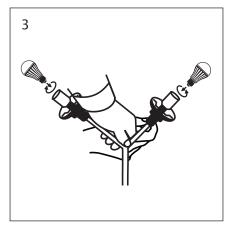

## ASSEMBLY

WARNING

Always call a professional/qualified electrician for installation of the lamp. Switch off the main electric supply before starting installation/wiring of the lamp.