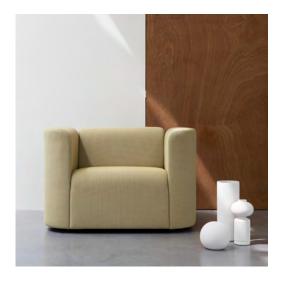

## Slice sofa

### A sofa inspired by a tennis ball, hand-made in Holland

Highly customizable in Kvadrat and multiple sustainable fabrics, with an endless choice of colour

Available as 2,5-seater, 3-seater or a lounge chair

#### **Product information**

Inspired by the interlocking sections of a tennis ball, Slice is sculpted from high-quality materials to your specifications in size, fabric and colour.

Its timeless design is both modest and outspoken, contemporary yet timeless.

Its concealed feet give it the impression it's ready to take off at any moment – adding a bounce to any space.

Hand-made in Holland, it's a chance to co-create a design piece that will last a lifetime.

No sag springs Plastic feet

Maximum weight load 1-seater: 150 kg Maximum weight load 2,5-seater: 250 kg Maximum weight load 3-seater: 350 kg

Origin: Europe / Holland

115x86x75cm (WxDxH) Seat height 45 cm Seat depth 54 cm Seat width 70 cm