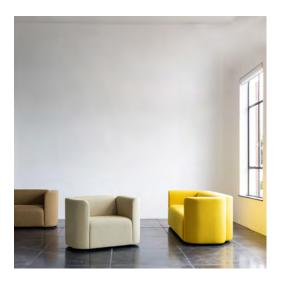

## Available from stock: lounge chair or sofa in Grace fabric in 2 colours

#### **Product information**

Grace fabric: 70% recycled polyester/30% polyester,

75.000 Martindale, colour fastness 4-5

Back: Poly 3030 foam

Seat: HR-polyether foam 5060 with a top layer of Poly 3030 foam