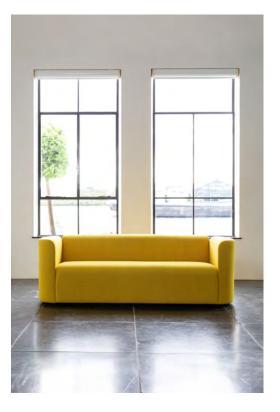

## Slice sofa

### A sofa inspired by a tennis ball, hand-made in Holland

Highly customizable in Kvadrat and multiple sustainable fabrics, with an endless choice of colour

Available as 2,5-seater, 3-seater or a lounge chair

#### **Product information**

Inspired by the interlocking sections of a tennis ball, Slice is sculpted from high-quality materials to your specifications in size, fabric and colour.

Its timeless design is both modest and outspoken, contemporary yet timeless.

Its concealed feet give it the impression it's ready to take off at any moment – adding a bounce to any space.

Hand-made in Holland, it's a chance to co-create a design piece that will last a lifetime.

#### **Dimensions 3-seater:**

225x86x75cm (WxDxH) Seat height 45 cm Seat depth 54 cm Seat width 180 cm