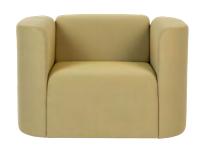

## Slice sofa

### A sofa inspired by a tennis ball, hand-made in Holland

Highly customizable in Kvadrat and multiple sustainable fabrics, with an endless choice of colour

Available as 2,5-seater, 3-seater or a lounge chair

#### **Product information**

Inspired by the interlocking sections of a tennis ball, Slice is sculpted from high-quality materials to your specifications in size, fabric and colour.

Its timeless design is both modest and outspoken, contemporary yet timeless.

No sag springs Plastic feet

Maximum weight load 1-seater: 150 kg Maximum weight load 2,5-seater: 250 kg Maximum weight load 3-seater: 350 kg

Origin: Europe / Holland

115x86x75cm (WxDxH) Seat height 45 cm Seat depth 54 cm Seat width 70 cm