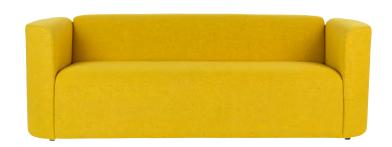

## Slice sofa

### A sofa inspired by a tennis ball, hand-made in Holland

Highly customizable in Kvadrat and multiple sustainable fabrics, with an endless choice of colour

Available as 2,5-seater, 3-seater or a lounge chair

#### **Product information**

Inspired by the interlocking sections of a tennis ball, Slice is sculpted from high-quality materials to your specifications in size, fabric and colour.

Its timeless design is both modest and outspoken, contemporary yet timeless.

#### **Dimensions 3-seater:**

225x86x75cm (WxDxH) Seat height 45 cm Seat depth 54 cm Seat width 180 cm