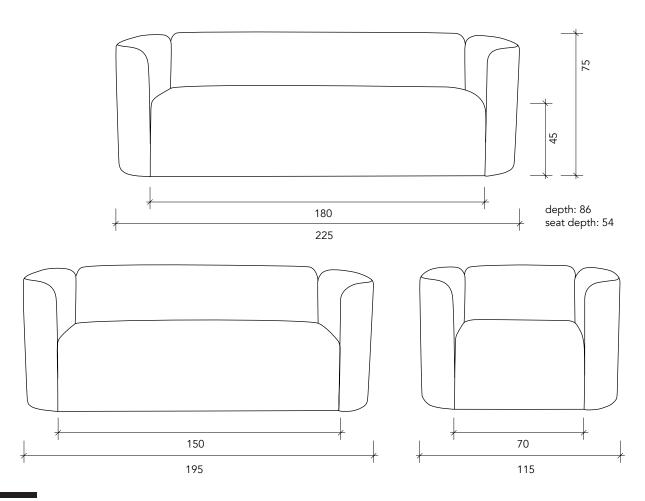

No sag springs Plastic feet

Maximum weight load 1-seater: 150 kg Maximum weight load 2,5-seater: 250 kg Maximum weight load 3-seater: 350 kg

Origin: Europe / Holland

115x86x75cm (WxDxH) Seat height 45 cm Seat depth 54 cm Seat width 70 cm

195x86x75cm (WxDxH) Seat height 45 cm Seat depth 54 cm Seat width 150 cm

#### **Dimensions 3-seater:**

225x86x75cm (WxDxH) Seat height 45 cm Seat depth 54 cm Seat width 180 cm