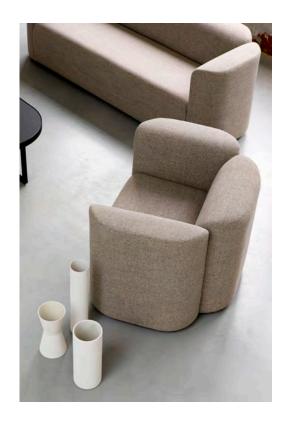

### A sofa inspired by a tennis ball, hand-made in Holland

Highly customizable in Kvadrat and multiple sustainable fabrics, with an endless choice of colour

Available as 2,5-seater, 3-seater or a lounge chair

#### **Product information**

Inspired by the interlocking sections of a tennis ball, Slice is sculpted from high-quality materials to your specifications in size, fabric and colour.

Its timeless design is both modest and outspoken, contemporary yet timeless.

Its concealed feet give it the impression it's ready to take off at any moment – adding a bounce to any space.

Hand-made in Holland, it's a chance to co-create a design piece that will last a lifetime.