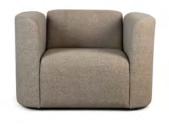

## Slice sofa

### A sofa inspired by a tennis ball, hand-made in Holland

Highly customizable in Kvadrat and multiple sustainable fabrics, with an endless choice of colour

Available as 2,5-seater, 3-seater or a lounge chair

#### **Product information**

Inspired by the interlocking sections of a tennis ball, Slice is sculpted from high-quality materials to your specifications in size, fabric and colour.

Its timeless design is both modest and outspoken, contemporary yet timeless.

No sag springs Plastic feet

Maximum weight load 1-seater: 150 kg Maximum weight load 2,5-seater: 250 kg Maximum weight load 3-seater: 350 kg

Origin: Europe / Holland

115x86x75cm (WxDxH) Seat height 45 cm Seat depth 54 cm Seat width 70 cm