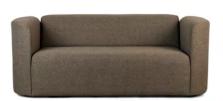

## Slice sofa

### A sofa inspired by a tennis ball, hand-made in Holland

Highly customizable in Kvadrat and multiple sustainable fabrics, with an endless choice of colour

Available as 2,5-seater, 3-seater or a lounge chair

#### **Product information**

Inspired by the interlocking sections of a tennis ball, Slice is sculpted from high-quality materials to your specifications in size, fabric and colour.

Its timeless design is both modest and outspoken, contemporary yet timeless.

#### **Dimensions 3-seater:**

225x86x75cm (WxDxH) Seat height 45 cm Seat depth 54 cm Seat width 180 cm