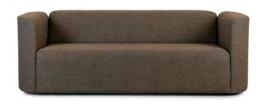

# Slice sofa

## Available from stock: lounge chair or sofa in Grace fabric in 2 colours

#### **Product information**

Grace fabric: 70% recycled polyester/30% polyester,

75.000 Martindale, colour fastness 4-5

Back: Poly 3030 foam

Seat: HR-polyether foam 5060 with a top layer of Poly 3030 foam