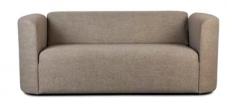

## Slice sofa

### A sofa inspired by a tennis ball, hand-made in Holland

Highly customizable in Kvadrat and multiple sustainable fabrics, with an endless choice of colour

Available as 2,5-seater, 3-seater or a lounge chair

#### **Product information**

Inspired by the interlocking sections of a tennis ball, Slice is sculpted from high-quality materials to your specifications in size, fabric and colour.

Its timeless design is both modest and outspoken, contemporary yet timeless.

195x86x75cm (WxDxH) Seat height 45 cm Seat depth 54 cm Seat width 150 cm