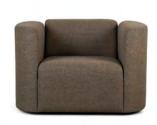

## Slice sofa

### A sofa inspired by a tennis ball, hand-made in Holland

Highly customizable in Kvadrat and multiple sustainable fabrics, with an endless choice of colour

Available as 2,5-seater, 3-seater or a lounge chair

#### **Product information**

Inspired by the interlocking sections of a tennis ball, Slice is sculpted from high-quality materials to your specifications in size, fabric and colour.

Its timeless design is both modest and outspoken, contemporary yet timeless.

No sag springs Plastic feet

Maximum weight load 1-seater: 150 kg Maximum weight load 2,5-seater: 250 kg Maximum weight load 3-seater: 350 kg

Origin: Europe / Holland

115x86x75cm (WxDxH) Seat height 45 cm Seat depth 54 cm Seat width 70 cm