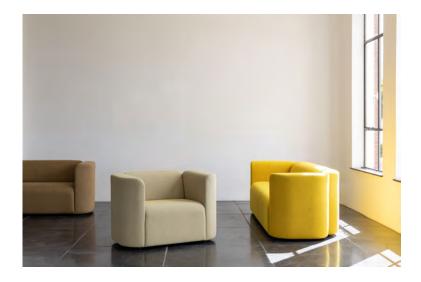

## Slice sofa

### A sofa inspired by a tennis ball, hand-made in Holland

Highly customizable in Kvadrat and multiple sustainable fabrics, with an endless choice of colour

Available as 2,5-seater, 3-seater or a lounge chair

#### **Product information**

Inspired by the interlocking sections of a tennis ball, Slice is sculpted from high-quality materials to your specifications in size, fabric and colour.

Its timeless design is both modest and outspoken, contemporary yet timeless.

Its concealed feet give it the impression it's ready to take off at any moment – adding a bounce to any space.

Hand-made in Holland, it's a chance to co-create a design piece that will last a lifetime.