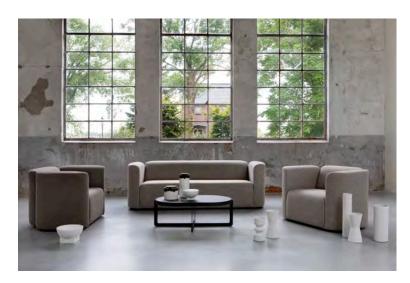

### A sofa inspired by a tennis ball, hand-made in Holland

Highly customizable in Kvadrat and multiple sustainable fabrics, with an endless choice of colour

Available as 2,5-seater, 3-seater or a lounge chair

#### **Product information**

Inspired by the interlocking sections of a tennis ball, Slice is sculpted from high-quality materials to your specifications in size, fabric and colour.

Its timeless design is both modest and outspoken, contemporary yet timeless.

Its concealed feet give it the impression it's ready to take off at any moment – adding a bounce to any space.

Hand-made in Holland, it's a chance to co-create a design piece that will last a lifetime.