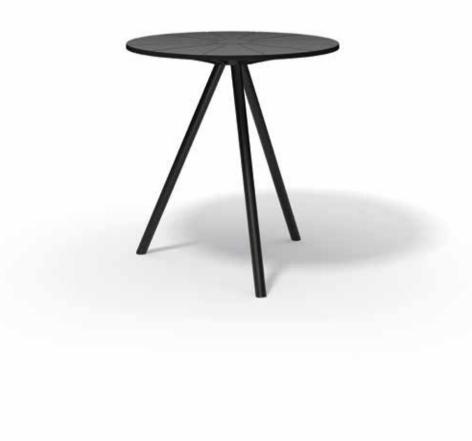

To compliment the chair, the NAMI collection also includes a café table in size Ø65 cm.

NAMI consists of powder coated steel frames with beautifully molded plastic shells and tabletops. The plastic parts are made in Denmark of 97% Danish household plastic trash added 3% color pigment.

The chair comes in 4 different colors: Black, dark grey, olive green and sky blue and the café table comes in black and olive green. Frame in same color as the shell and the tabletop.

Designed by Hans Thyge & Co.