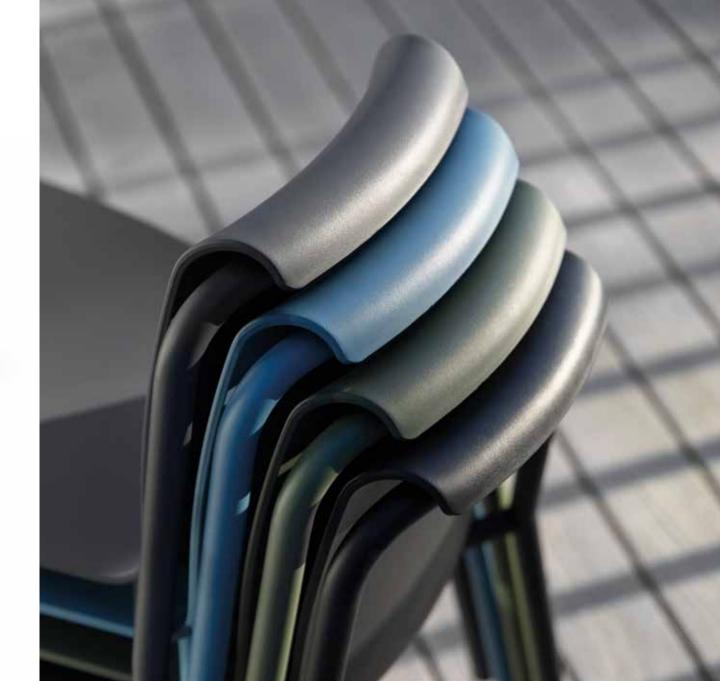

The chair comes in 4 different colors: Black, dark grey, olive green and sky blue and the café table comes in black and olive green. Frame in same color as the shell and the tabletop.

Designed by Hans Thyge & Co.

NAMI CAFÉ TABLE Ø65 CM IS AVAILABLE IN 2 MONO COLORS. BLACK AND OLIVE GREEN.

20 27

NAMI DINING CHAIR AND CAFÉ TABLE IN MONO COLOR.

20

NAMI DINING CHAIR IS AVAILABLE IN 4 COLORS AND STACKABLE.

27 20 14 70