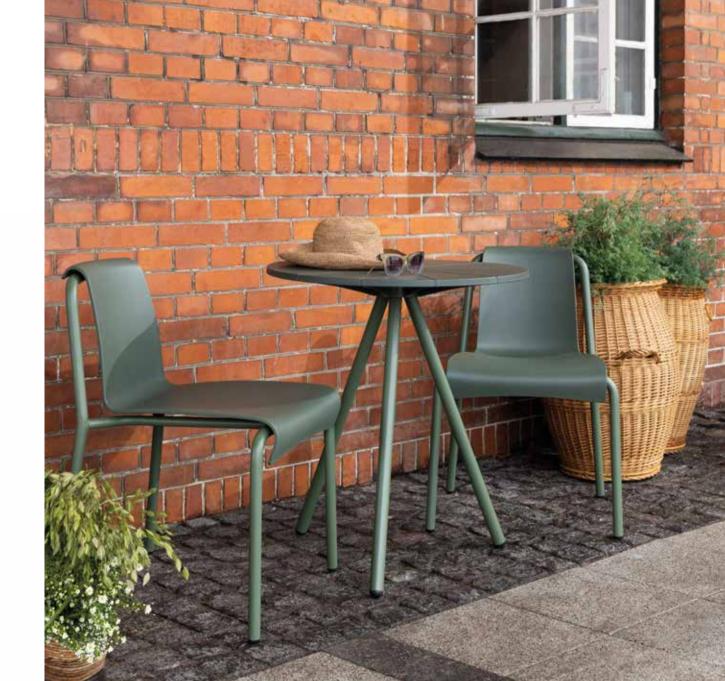

To compliment the chair, the NAMI collection also includes a café table in size Ø65 cm.

NAMI consists of powder coated steel frames with beautifully molded plastic shells and tabletops. The plastic parts are made in Denmark of 97% Danish household plastic trash added 3% color pigment.

The chair comes in 4 different colors: Black, dark grey, olive green and sky blue and the café table comes in black and olive green. Frame in same color as the shell and the tabletop.

Designed by Hans Thyge & Co.