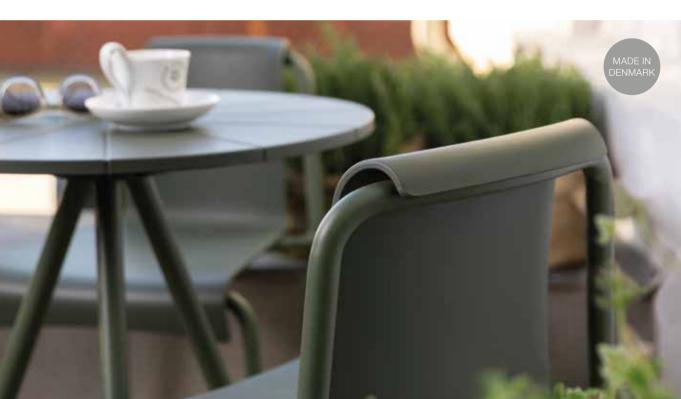

#### THE SHELL IS MADE FROM DANISH HOUSEHOLD TRASH AND THE CHAIR IS 100% PRODUCED IN DENMARK.

We are proud to present NAMI which is 100% made in Denmark.

The elegant curve in the chair shell leads the mind to a wave that washes over the beach. NAMI means wave and emphasizes the organic expression found in this elegant garden chair. The design is based on the forces and lines of nature and finds its natural place outdoors in wind and weather.

To compliment the chair, the NAMI collection also includes a café table in size Ø65 cm.

NAMI consists of powder coated steel frames with beautifully molded plastic shells and tabletops. The plastic parts are made in Denmark of 97% Danish household plastic trash added 3% color pigment.

The chair comes in 4 different colors: Black, dark grey, olive green and sky blue and the café table comes in black and olive green. Frame in same color as the shell and the tabletop.

Designed by Hans Thyge & Co.