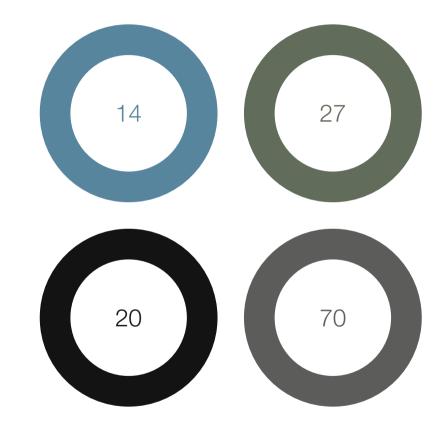

NAMI CAFÉ TABLE Ø65 CM IS AVAILABLE IN 2 MONO COLORS. BLACK AND OLIVE GREEN.

20 27

NAMI DINING CHAIR AND CAFÉ TABLE IN MONO COLOR.

20

NAMI DINING CHAIR IS AVAILABLE IN 4 COLORS AND STACKABLE.

27 20 14 70