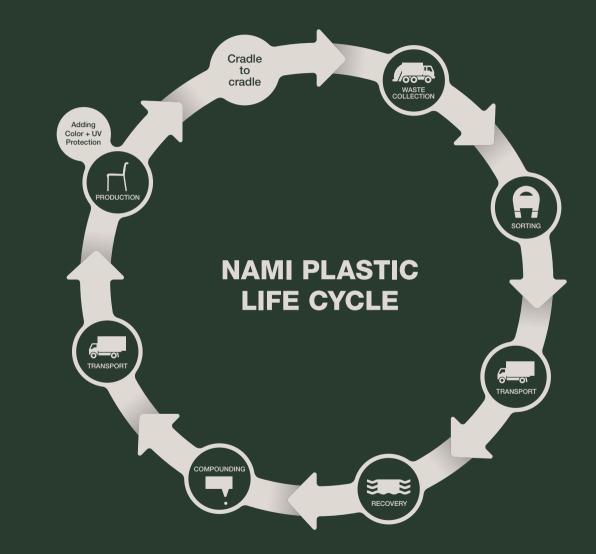

## **HOUSEHOLD PLASTIC TRASH**

NAMI IS MADE OF LAMELLAS: 97% DANISH HOUSEHOLD PLASTIC TRASH + 3% COLOR PIGMENTS AND UV PROTECTION. FRAME: POWDER COATED STEEL.

Developing NAMI, HOUE was determined that the right steps were taken in creating a responsible collection of chairs.

By using household plastic trash instead of virgin – or recycled industrial plastic, it is not only the recycling of plastic and the use of trash that is beneficial – there are also significant savings on the amount of energy used in production.

When creating products from household plastic trash, we worked from a systematic perspective, taking into account how things are always connected. Consequently, we base our decisions on facts and thorough documentation.