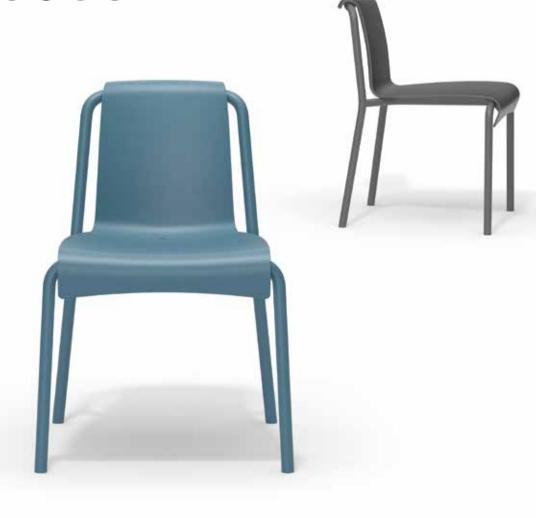

#### THE SHELL IS MADE FROM DANISH HOUSEHOLD TRASH AND THE CHAIR IS 100% PRODUCED IN DENMARK.

We are proud to present NAMI which is 100% made in Denmark.

The elegant curve in the chair shell leads the mind to a wave that washes over the beach. NAMI means wave and emphasizes the organic expression found in this elegant garden chair. The design is based on the forces and lines of nature and finds its natural place outdoors in wind and weather.

The chair comes in 4 different colors: Black, dark grey, olive green and sky blue and the café table comes in black and olive green. Frame in same color as the shell and the tabletop.

Designed by Hans Thyge & Co.