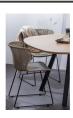

## **SET OF 2 - WINGS CHAIR SUNKISSED**

wosod

EAN 8714713149759
Dimensions 78x55x54
Material pe

Color finish sunkissed

## Additional description

Set of 2 rattan (polyester) chairs Suitable for indoor and outdoor use Black steel frame H 77,5 x W 54,5 x D 54 cm

These sturdy Wings chairs by the Dutch brand WOOOD meet the residential trend of the moment; rattan and black steel. The seat is made of woven polyester rattan in a natural colour. The steel frame has a black powder coating. To protect hard floors, place felt glides under the legs indoors. Both seat and frame are finished with an outdoor coating, making Wings suitable for indoor and outdoor use.

Wings has a height of 77.5 cm and a seat height of 46 cm. The seat is 47 cm wide and 41 cm deep. The maximum load capacity is 110 kg.

Do not leave the Wings chairs outside in extreme weather conditions or during the winter. This will keep the chairs looking good for longer. Cleaning the chair is easy with a damp cloth....