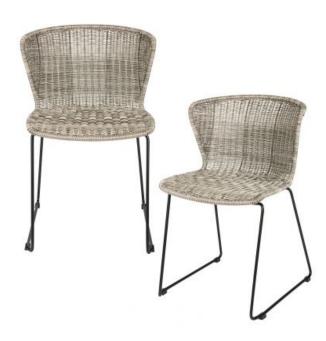

## **SET OF 2 - WINGS CHAIR SUNKISSED**

wosod

EAN 8714713149759
Dimensions 78x55x54
Material pe

Color finish sunkissed

## Additional description

Set of 2 rattan (polyester) chairs Suitable for indoor and outdoor use Black steel frame H 77,5 x W 54,5 x D 54 cm

These sturdy Wings chairs by the Dutch brand WOOOD meet the residential trend of the moment; rattan and black steel. The seat is made of woven polyester rattan in a natural colour. The steel frame has a black powder coating. To protect hard floors, place felt glides under the legs indoors. Both seat and frame are finished with an outdoor coating, making Wings suitable for indoor and outdoor use.

Wings has a height of 77.5 cm and a seat height of 46 cm. The seat is 47 cm wide and 41 cm deep. The maximum load capacity is 110 kg.

Do not leave the Wings chairs outside in extreme weather conditions or during the winter. This will keep the chairs looking good for longer. Cleaning the chair is easy with a damp cloth....