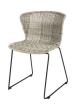

## **SET OF 2 - WINGS CHAIR SUNKISSED**

wosod

EAN 8714713149759
Dimensions 78x55x54
Material pe

Color finish sunkissed

## Additional description

Set of 2 rattan (polyester) chairs Suitable for indoor and outdoor use Black steel frame H 77,5 x W 54,5 x D 54 cm

These sturdy Wings chairs by the Dutch brand WOOOD meet the residential trend of the moment; rattan and black steel. The seat is made of woven polyester rattan in a natural colour. The steel frame has a black powder coating. To protect hard floors, place felt glides under the legs indoors. Both seat and frame are finished with an outdoor coating, making Wings suitable for indoor and outdoor use.

Wings has a height of 77.5 cm and a seat height of 46 cm. The seat is 47 cm wide and 41 cm deep. The maximum load capacity is 110 kg.

Do not leave the Wings chairs outside in extreme weather conditions or during the winter. This will keep the chairs looking good for longer. Cleaning the chair is easy with a damp cloth....