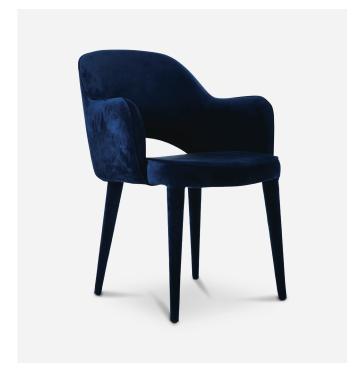

#### **Chair Arms Cosy**

Fact Sheet

The Cosy Dining Chair is an all-encompassing creation of sophistication and comfort. The curvature of the backrest and arms promote superior comfort, while the cushioning has been developed for the ultimate seating experience. Comfort and style are the main drivers of the cosy design. The sturdy metal frame of the Cosy Chair is cleverly hidden inside a well-padded fabric body -- it's suitable for a wide variety of residential and commercial environments. Qualified for contract use.

**Design by** pols potten studio 2016

About the designer This item is designed in our very

own pols potten studio

Category Furniture - Chairs

Environment Indoor
Preassembled Yes

Material & Finish Frame: The frame of the chair is made of