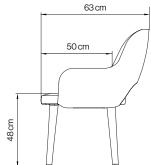

**Spare parts** The spare parts below are available upon

order

- Plastic gliders

Packaging Packed in one brown carton box 5-ply

Size: 64 x 58 x 84cm Weight: 10,4 kg

Textile use for customized upholstery 2,3 meters with a fabric width of 1,4 meters