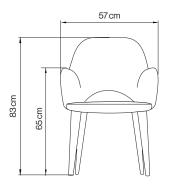

**Spare parts** The spare parts below are available upon

order

- Plastic gliders

Packaging Packed in one brown carton box 5-ply

Size: 64 x 58 x 84cm Weight: 10,4 kg

Textile use for customized upholstery 2,3 meters with a fabric width of 1,4 meters