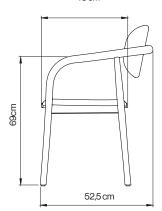

advance to see if it can be applied to our furniture. Please contact your account manager for a specific

custom made request.

#### **Chair Henry**

Fact Sheet

The Henry Chair speaks the language of craft through its continuous lines and smooth shape. It's an elegant perspective on what can only be described as a timeless dining chair. Henry's curved backrest and sleek arms are a modern take on 70s inspired style. The upholstered dining chair's construction is seamless and the form itself is one piece. Use the Henry chair in the dining room, living room or in the corner of a bedroom as well as in restaurants, bars and conference suits. Henry is FSC certified, made to last, and is available in an array of versatile colours, rust, dark grey and beige. Qualified for contract use.

48 cm





#### Textile use for customized upholstery

0,8 meters with a fabric width of 1,45 meters.

#### Downloads

3D files, mood images and packshots are available at the product page of the item at polspotten.nl

## **Test & Certifications**

Smooth Bermuda fabric: Fire retardant BS5952 Source 0 cigarette proof

# Frame

Ashwood



## **Smooth Bermuda Upholstery**

555-020-032 Rust