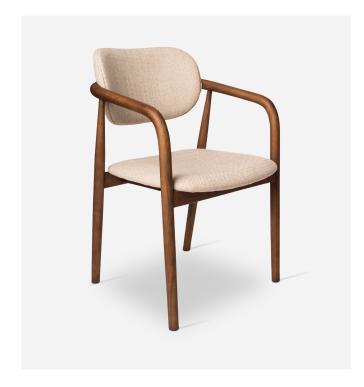

#### **Chair Henry**

Fact Sheet

The Henry Chair speaks the language of craft through its continuous lines and smooth shape. It's an elegant perspective on what can only be described as a timeless dining chair. Henry's curved backrest and sleek arms are a modern take on 70s inspired style. The upholstered dining chair's construction is seamless and the form itself is one piece. Use the Henry chair in the dining room, living room or in the corner of a bedroom as well as in restaurants, bars and conference suits. Henry is FSC certified, made to last, and is available in an array of versatile colours, rust, dark grey and beige. Qualified for contract use.

# pols potten

**Design by** pols potten studio 2020

**About the designer** This item is designed in our very own pols

potten studio.

Category Furniture - Chairs

Environment Indoor
Preassembled Yes

Material & Finish Frame: The frame of the chair is made of

stained ashwood (FSC 100% certified) Cushioning: The cushioning used inside is made of high resiliency (HR) foam. Back foam

density is 30 kg/m3

Seat foam density is 30 kgs/m3

Gliders Plastic gliders are mounted