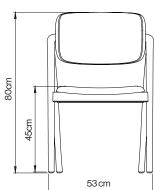

n advance to see if it can be applied to our furniture. Please contact your account manager for a specific

custom made request.

#### **Chair Henry**

Fact Sheet

The Henry Chair speaks the language of craft through its continuous lines and smooth shape. It's an elegant perspective on what can only be described as a timeless dining chair. Henry's curved backrest and sleek arms are a modern take on 70s inspired style. The upholstered dining chair's construction is seamless and the form itself is one piece. Use the Henry chair in the dining room, living room or in the corner of a bedroom as well as in restaurants, bars and conference suits. Henry is FSC certified, made to last, and is available in an array of versatile colours, rust, dark grey and beige. Qualified for contract use.

48 cm





#### Textile use for customized upholstery

0,8 meters with a fabric width of 1,45 meters.

#### Downloads

3D files, mood images and packshots are available at the product page of the item at polspotten.nl

## **Test & Certifications**

Smooth Bermuda fabric: Fire retardant BS5952 Source 0 cigarette proof

# Frame

Ashwood



## **Smooth Bermuda Upholstery**

555-020-032 Rust