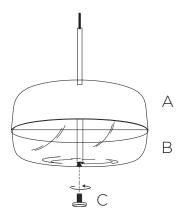

## hanging lamp

| parts included |                 |      |
|----------------|-----------------|------|
| А              | lamp with shade | 1 Pc |
|                |                 |      |
| В              | glass shade     | 1 Pc |
| С              | button screw    | 1 Pc |