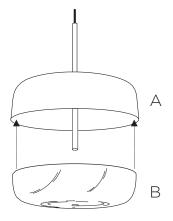

## hanging lamp

| parts included |                 |      |
|----------------|-----------------|------|
| А              | lamp with shade | 1 Pc |
|                |                 |      |
| В              | glass shade     | 1 Pc |
| С              | button screw    | 1 Pc |