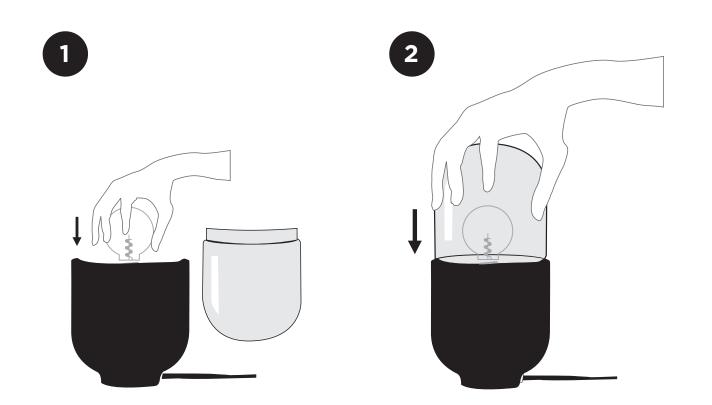

## ATTENTION: READ THE MANUAL CAREFULLY BEFORE INSTALLING THE LAMP

Rated power E 27, Max. 15W

## WARNING

- 1 Ensure the lamp is disconnected from mains power before installation.
- 2. Make sure the lamp is securely supported.
- 3. Just for indoor use.

## **IMPORTANT:**

- 1. Wear gloves during installation. Avoid scratching the lamp surface
- 2. Ensure that the electrical supply complies with the type stated on rating label.
- 3. Used lighting source shall be of suitable model and wattage
- 4. Avoid touching the shade and bulb when the lamp is working
- 5. Please cut off power and let the bulb and shade cool down before replacing the bulb.
- 6. Please use dry cloth to clean the lamp.
- 7. If the external flexible cable or cord of this luminaire is damaged, it shall be exclusively replaced by the manufacturer or his service agent or a similar qualified person in order to avoid a hazard.