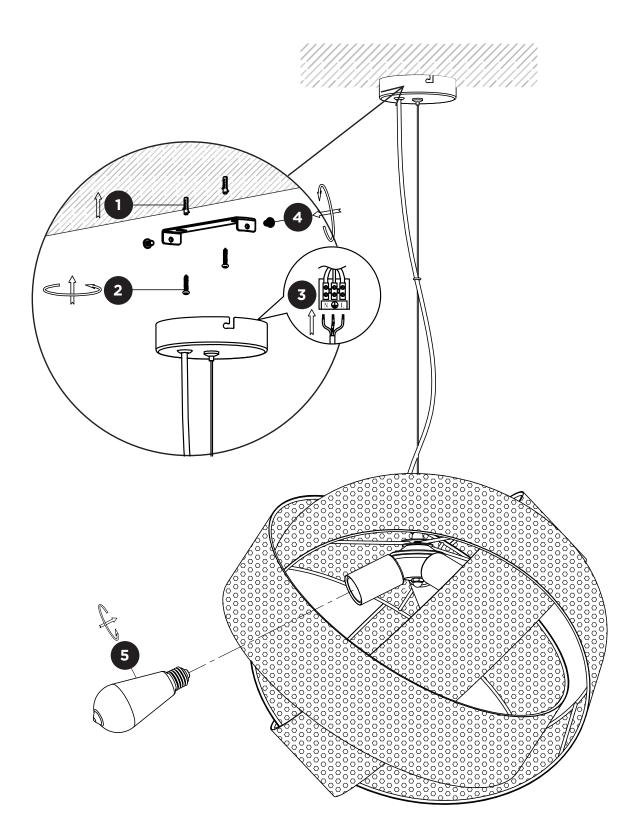

#### ATTENTION: READ THE MANUAL CAREFULLY BEFORE INSTALLING THE LAMP

Rated power E 14, Max. 25W

#### **WARNING**

- 1. The installation work should only be performed by qualified electricians.
- 2 Ensure the lamp is disconnected from mains power before installation.
- 3. Make sure the lamp is securely supported.
- 4. Just for indoor use.

#### **IMPORTANT:**

- 1. Wear gloves during installation. Avoid scratching the lamp surface
- 2. Do not install the lamp on a damp or damaged ceiling.
- 3. Ensure that the electrical supply complies with the type stated on rating label.
- 4. Used lighting source shall be of suitable model and wattage
- 5. Avoid touching the shade and bulb when the lamp is working
- 6. Please cut off power and let the bulb and shade cool down before replacing the bulb.
- 7. Please use dry cloth to clean the lamp.
- 8. If the external flexible cable or cord of this luminaire is damaged, it shall be exclusively replaced by the manufacturer or his service agent or a similar qualified person in order to avoid a hazard.