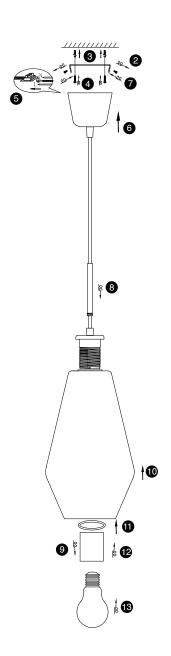

- 1. Turn on the general switch
- 2. Drill & make holes
- 3. Apply plastic anchors
- 4. Apply screws
- 5. Connect wires
- 6. Put the canopy in place

- 7. Apply side screws
- 8. By rotating fix in place the pendant
- 9. Remove the socket
- 10. Carefully apply the glass
- 11. 12. Apply the ring with the socket
  - 13. Put the bulb in place
  - 14. Turn on general switch