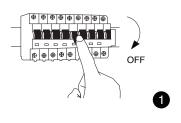

- 1. Turn on the general switch
- 2. Drill & make holes
- 3. Apply plastic anchors
- 4. Apply screws
- 5. Connect wires
- 6. Put the canopy in place

- 7. Apply side screws
- 8. By rotating fix in place the pendant
- 9. Remove the socket
- 10. Carefully apply the glass
- 11. 12. Apply the ring with the socket
  - 13. Put the bulb in place
  - 14. Turn on general switch