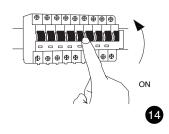

- 1. Turn on the general switch
- 2. Drill & make holes
- 3. Apply plastic anchors
- 4. Apply screws
- 5. Connect wires
- 6. Put the canopy in place

- 7. Apply side screws
- 8. By rotating fix in place the pendant
- 9. Remove the socket
- 10. Carefully apply the glass
- 11. 12. Apply the ring with the socket
  - 13. Put the bulb in place
  - 14. Turn on general switch