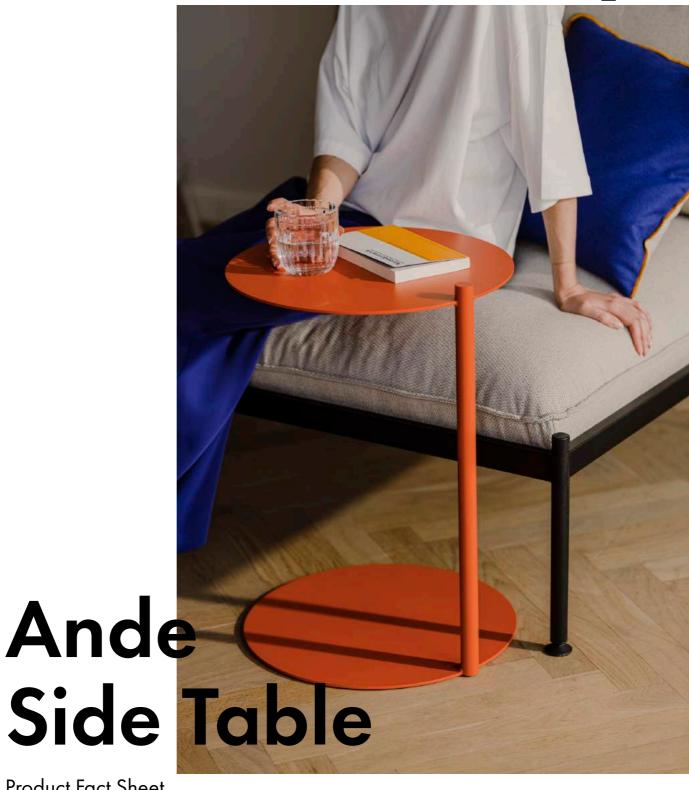

# **Product description**

Introducing Ande - sleek, practical and useful side table that easily matches different sofas. This light and easy to carry form can be effortlessly slided over any armchair or sofa, keeping your things comfortably within reach.

You'll love its scratch-free surface, precisely curved edges and minimal form. Choose from three vibrant colors and enjoy your new, truly comfortable living room.