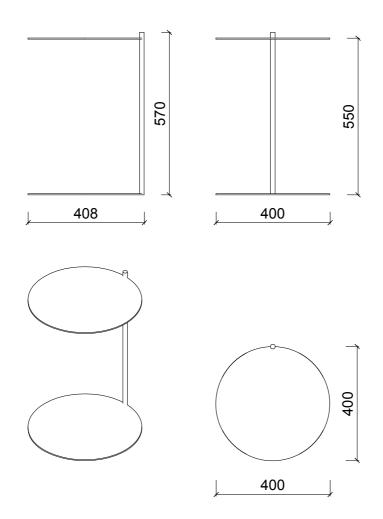

files

#### Care Guide

Click here to download Care Guide

#### Contact us

Need our help? Contact us at <a href="mailto:support@noo.ma">support@noo.ma</a>.
Visit www.noo.ma for more information.

# **Product description**

Introducing Ande - sleek, practical and useful side table that easily matches different sofas. This light and easy to carry form can be effortlessly slided over any armchair or sofa, keeping your things comfortably within reach.

You'll love its scratch-free surface, precisely curved edges and minimal form. Choose from three vibrant colors and enjoy your new, truly comfortable living room.

### **Available variants**





# **Designed by**

noo.ma team / Anna Pietkun, Zuzanna Muszalska, Damian Goliński

# Category

Coffee Tables & Side Tables

### **Dimensions** (mm)