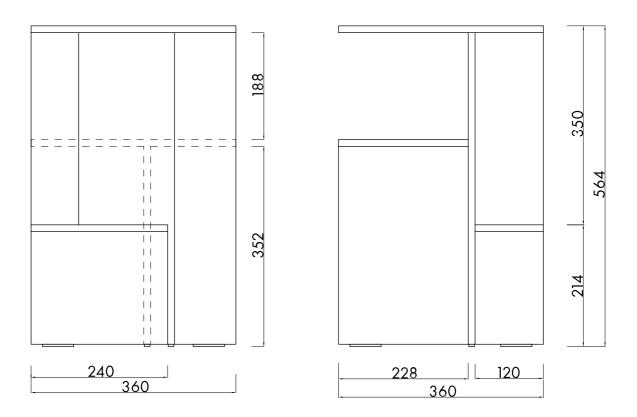

# noo.ma



#### **Product description**

Introducing Atik – a useful and eye-catching side table which you can place next to your bed or in your living room. The clean-lined, asymmetrical construction is not only visually striking – it also allows you to use Atik in four different setups with two shelves to contain your bedroom essentials. The gorgeous unity of outstanding form and functionality makes it a truly statement table which introduces the offbeat elegance to various types of interiors.

#### Available variants



Category

Beds & Night Stands



Vulcano Black — I SKU: FUR1732

## Designed by

noo.ma team / Anna Pietkun, Zuzanna Muszalska, Damian Goliński

#### Dimensions (mm)



#### **Materials**

Oak veneer/MDF board

#### **Enviroment**

#### Produced in

Indoor

Poland

### Finish

Water based mat lacquer

### Additional information

- convenient lower shelves
- ergonomic height
- made of FSC certified veneer

## **Delivery time**

Most likely we do not own stock of this product - it is usually made to order. Regular delivery time for all furniture, beds and tables is 4-7 weeks. All products from one order are being shipped together unless otherwise stated.

## **Shipping & Delivery**

noo.ma most commonly uses FedEx as a forwarder for this product. The service includes a delivery in one or several packages directly to your home/office with carrying up stairs.

## **3D Models**

Click here to download 3D models

#### Contact us

Need our help? Contact us at