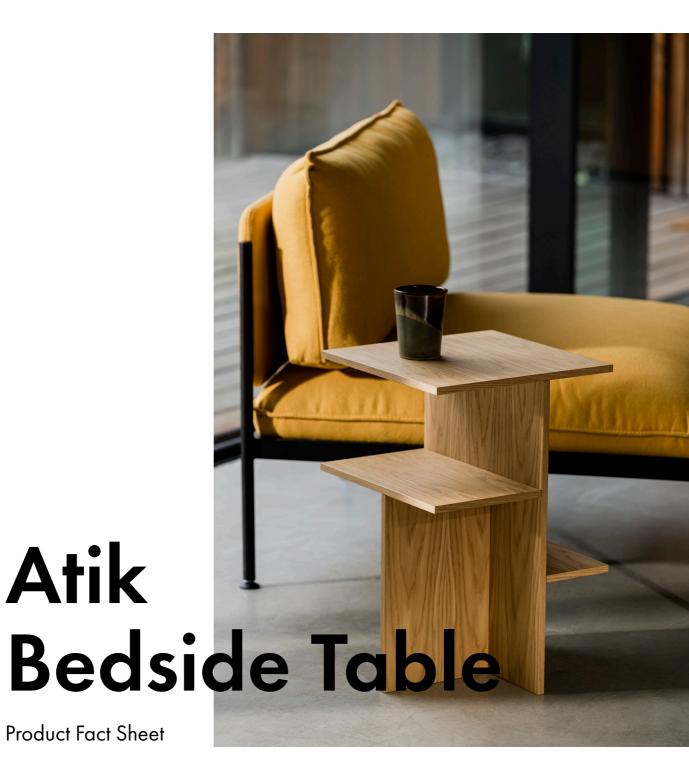

#### **Product description**

Introducing Atik – a useful and eye-catching side table which you can place next to your bed or in your living room. The clean-lined, asymmetrical construction is not only visually striking – it also allows you to use Atik in four different setups with two shelves to contain your bedroom essentials. The gorgeous unity of outstanding form and functionality makes it a truly statement table which introduces the offbeat elegance to various types of interiors.