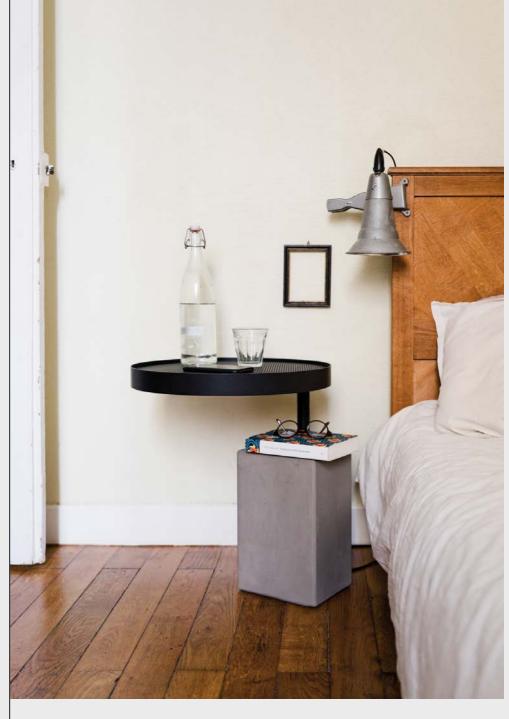

## DESCRIPTION

The Twist side table by designer Alexandre Dubreuil is the perfect companion to your sofa, your armchair or even your lounge chair as it is made for outdoor use. Its elegant perforated metal top swivels to move towards or away from you on demand with perfect fluidity. The raw concrete ballast ensures stability. This side table is the perfect choice for a TV dinner or to hold a cocktail, a magazine or your tablet. The height of the pole is adjustable to fit your furniture.