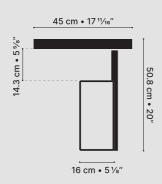

| SKU          | D-09400-PE-014                                                                                 |
|--------------|------------------------------------------------------------------------------------------------|
| PRODUCT SIZE | 45 × 45 × 50.1-61.3 cm<br>17 11/16" x 17 11/16" x 22-24 1/8"                                   |
| WEIGHT       | 16 kg / 35.27 lbs                                                                              |
| MATERIAL     | fiber concrete/ Steel                                                                          |
| FINISHING    | colorless water and oil repellent matt varnish / powder coated, soft touch                     |
| COLOR        | natural black                                                                                  |
|              | grey                                                                                           |
| USE          | outdoor or indoor use without restriction                                                      |
| CLEAN & CARE | do not use abrasive materials or solvents on<br>surface. Apply protective wax or oil regularly |