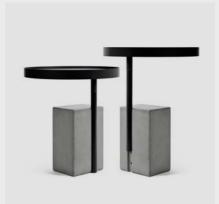

## DESCRIPTION

The Twist side table by designer Alexandre Dubreuil is the perfect companion to your sofa, your armchair or even your lounge chair as it is made for outdoor use. Its elegant perforated metal top swivels to move towards or away from you on demand with perfect fluidity. The raw concrete ballast ensures stability. This side table is the perfect choice for a TV dinner or to hold a cocktail, a magazine or your tablet. The height of the pole is adjustable to fit your furniture.