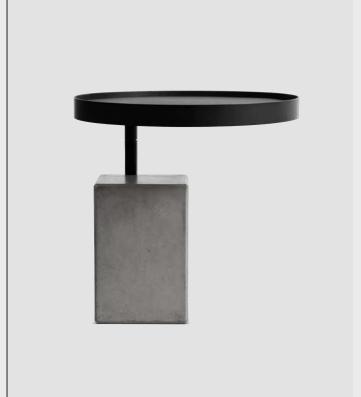

## DESCRIPTION

The Twist side table by designer Alexandre Dubreuil is the perfect companion to your sofa, your armchair or even your lounge chair as it is made for outdoor use. Its elegant perforated metal top swivels to move towards or away from you on demand with perfect fluidity. The raw concrete ballast ensures stability. This side table is the perfect choice for a TV dinner or to hold a cocktail, a magazine or your tablet. The height of the pole is adjustable to fit your furniture.

| SKU          | D-09400-PE-014                                                                                 |
|--------------|------------------------------------------------------------------------------------------------|
| PRODUCT SIZE | 45 × 45 × 50.1-61.3 cm<br>17 11/16" x 17 11/16" x 22-24 1/8"                                   |
| WEIGHT       | 16 kg / 35.27 lbs                                                                              |
| MATERIAL     | fiber concrete/ Steel                                                                          |
| FINISHING    | colorless water and oil repellent matt varnish / powder coated, soft touch                     |
| COLOR        | natural black                                                                                  |
|              | grey                                                                                           |
| USE          | outdoor or indoor use without restriction                                                      |
| CLEAN & CARE | do not use abrasive materials or solvents on<br>surface. Apply protective wax or oil regularly |