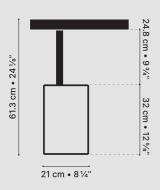

| SKU          | D-09400-PE-014                                                                                 |
|--------------|------------------------------------------------------------------------------------------------|
| PRODUCT SIZE | 45 × 45 × 50.1-61.3 cm<br>17 11/16" x 17 11/16" x 22-24 1/8"                                   |
| WEIGHT       | 16 kg / 35.27 lbs                                                                              |
| MATERIAL     | fiber concrete/ Steel                                                                          |
| FINISHING    | colorless water and oil repellent matt varnish / powder coated, soft touch                     |
| COLOR        | natural black                                                                                  |
|              | grey                                                                                           |
| USE          | outdoor or indoor use without restriction                                                      |
| CLEAN & CARE | do not use abrasive materials or solvents on<br>surface. Apply protective wax or oil regularly |