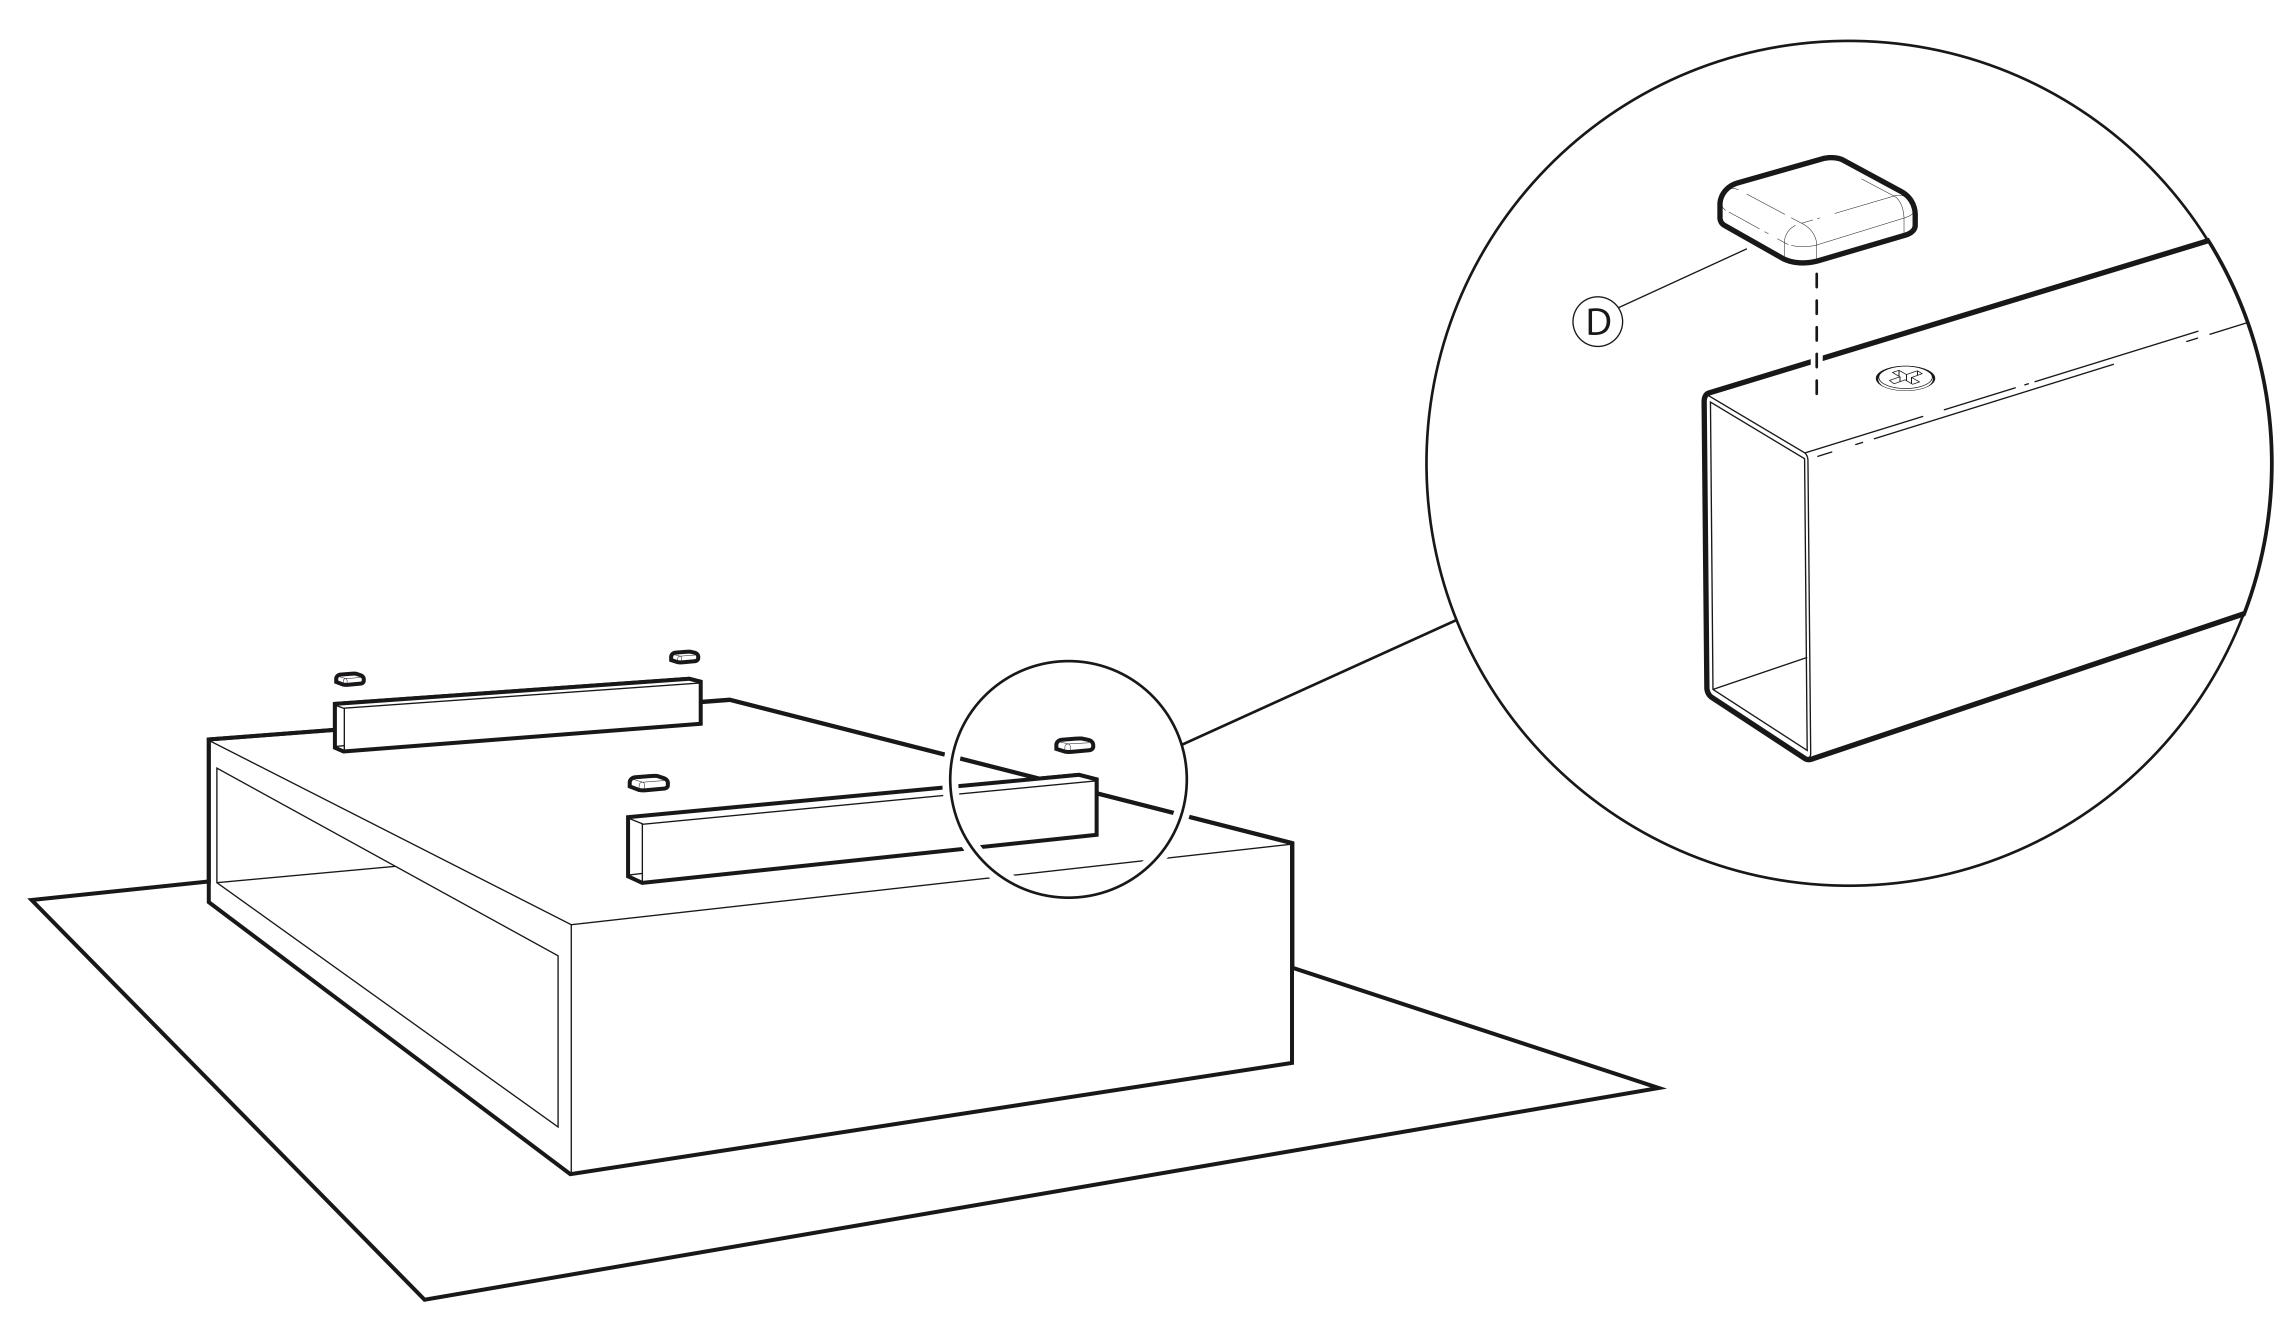

### general comments

Read the instruction carefully before assembly.

Identify the different parts of the product. Group and check the hardware fittings. Get the necessary and keep the area clear before you begin assembly.

The assembly should be carried out by a qualified person because wrong assembly may lead to that the furniture topples or falls resulting in personal injury or damage. Proceed to assemble. Never force the fittings.