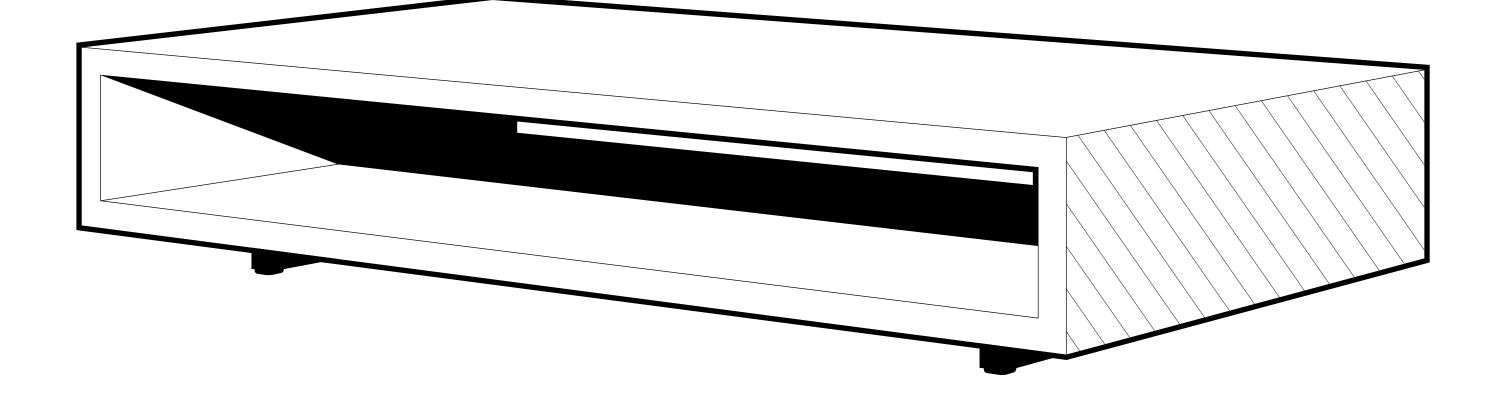

## monobloc rectangular coffee table

#### distinctive features

The article that you have just acquired is hand-crafted.

It is made from lightened fibrous concrete (less than 2 tons per m3) reinforced with a steel frame structure. It is composed of natural materials (cement, sand; water, steel ad fibres) and is hand made.

1

charge maximale : 60kg maximum charge : 132lbs