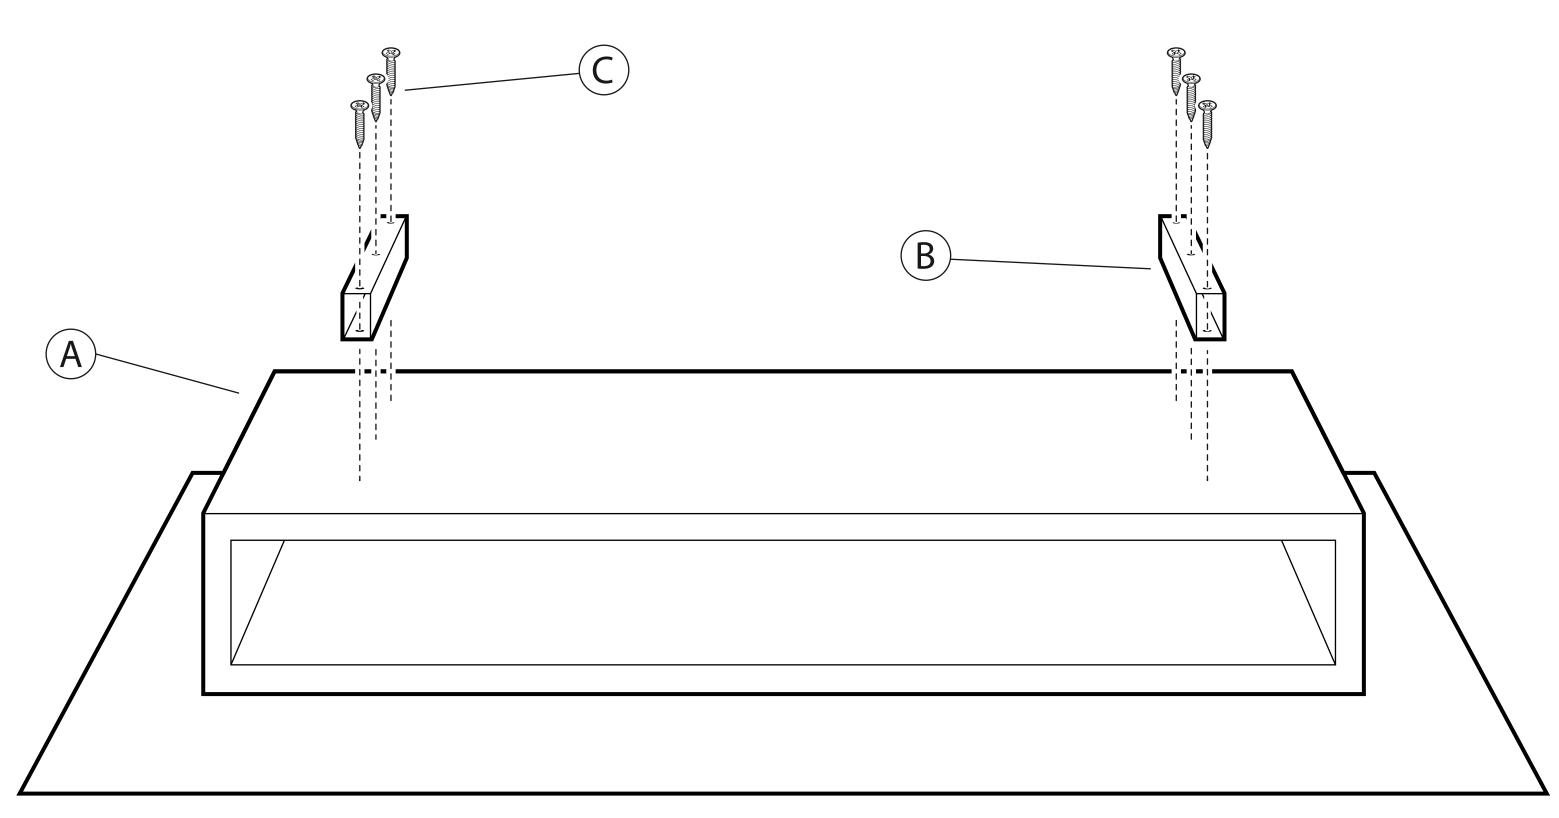

### general comments

Read the instruction carefully before assembly.

Identify the different parts of the product. Group and check the hardware fittings. Get the necessary and keep the area clear before you begin assembly.

The assembly should be carried out by a qualified person because wrong assembly may lead to that the furniture topples or falls resulting in personal injury or damage. Proceed to assemble. Never force the fittings.