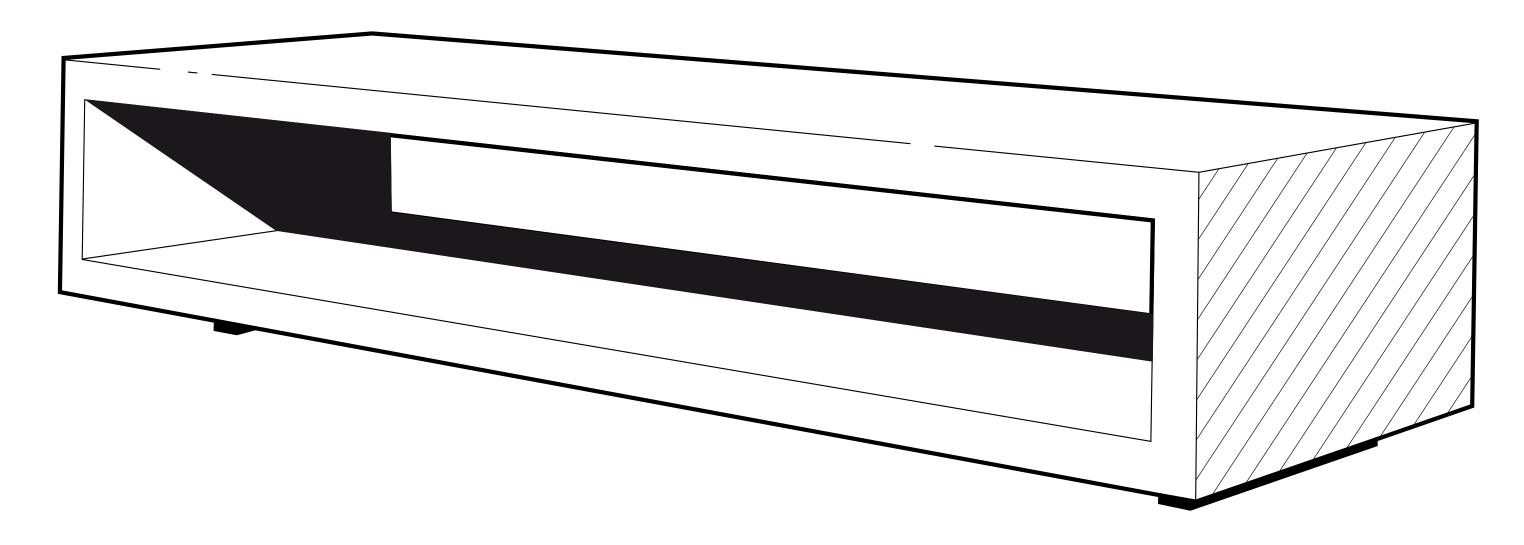

share some pics of your interior #Iyonbeton

monobloc TV bench

## distinctive features

The article that you have just acquired is hand-crafted.

It is made from lightened fibrous concrete (less than 2 tons per m3) reinforced with a steel frame structure. It is composed of natural materials (cement, sand; water, steel ad fibres) and is hand made.

The pores, microcracks and possible variation in colour are inherent characteristics of the material used and evidence of handicraft, which give this furniture its unique appearance and charm. For these reasons, this article cannot be returned or exchanged.