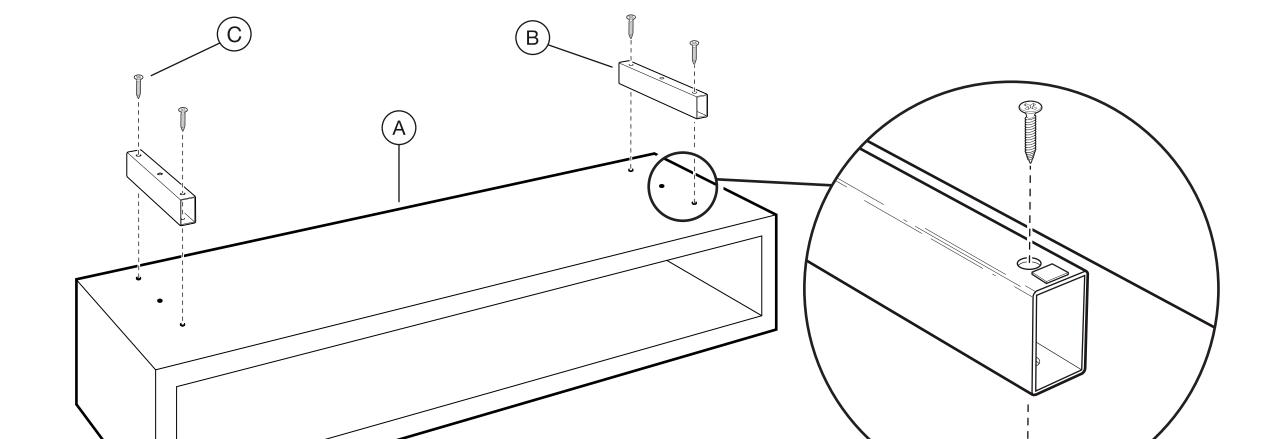

## general comments

Read the instruction carefully before assembly.

Identify the different parts of the product. Group and check the hardware fittings. Get the necessary and keep the area clear before you begin assembly.

The assembly should be carried out by a qualified person because wrong assembly may lead to that the furniture topples or falls resulting in personal injury or damage.

Proceed to assemble. Never force the fittings.