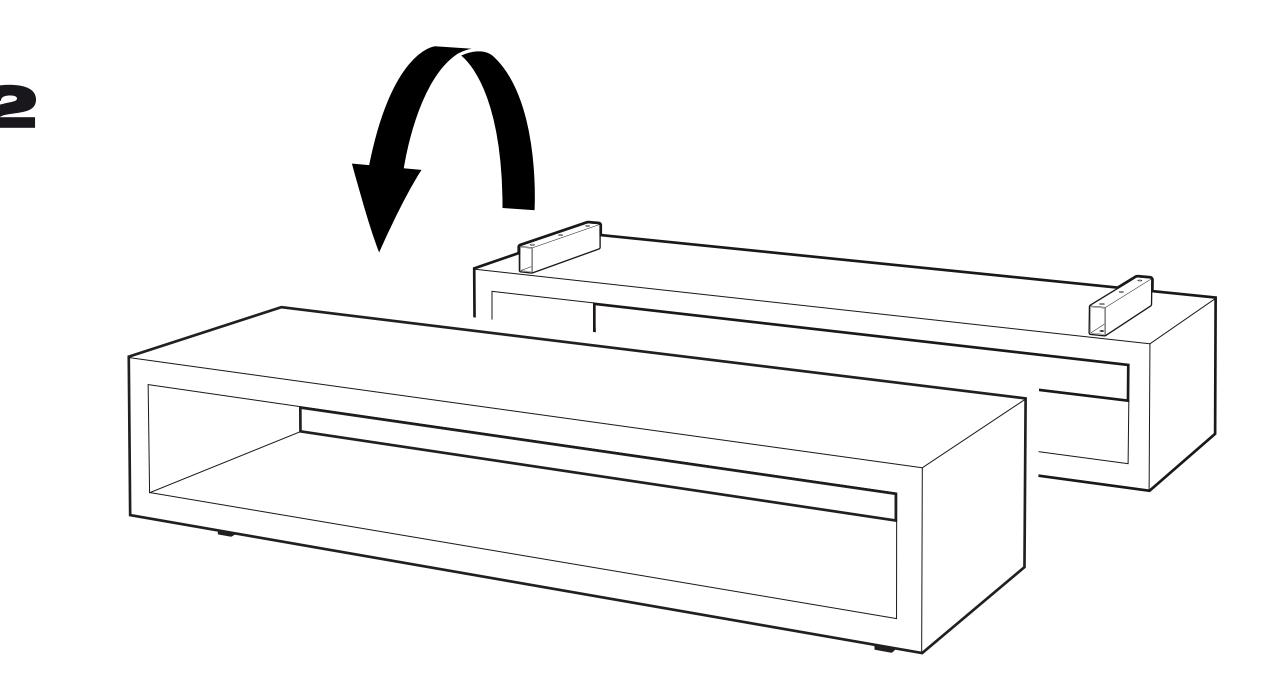

The assembly should be carried out by a qualified person because wrong assembly may lead to that the furniture topples or falls resulting in personal injury or damage.

Proceed to assemble. Never force the fittings.