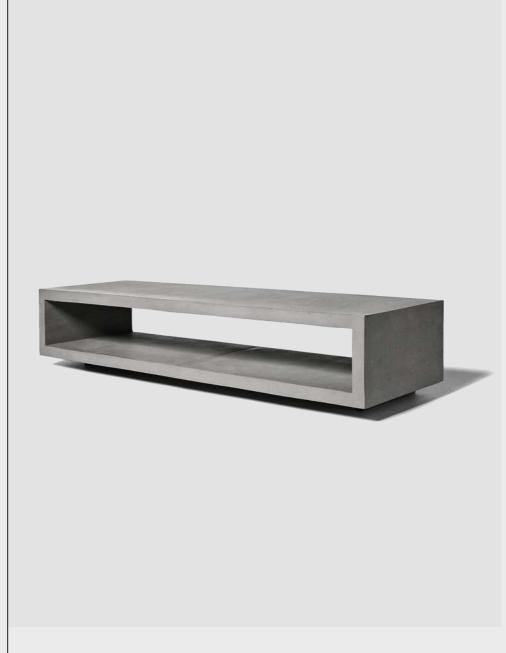

## **DESCRIPTION**

The concrete Monobloc TV Bench designed by Lyon Béton floats beautifully above the ground and is specially designed to accomodate your flat screen TV. Characterized by its clean lines, its straightforward geometric configuration, its simplistic qualities, use of concrete as the primary medium, the concrete
TV bench takes on a
comprehensive raw and
modern design. The hollow central compartment visually lightens the piece and also provide a fully functional storage space for your books, any of your routers or other objects. Enhance your living arrangement.

| SKU          | D-09546                                           |
|--------------|---------------------------------------------------|
| PRODUCT SIZE | 150 × 45 × 31 cm<br>59 1/16" x 17 3/4" x 12 3/16" |
| WEIGHT       | 50 kg / 110.23 lbs                                |
| MATERIAL     | fiber concrete                                    |
| FINISHING    | colorless water and oil repellent matt varnish    |
| COLOR        |                                                   |