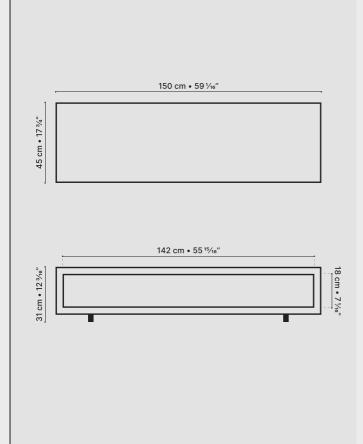

| SKU          | D-09546                                           |
|--------------|---------------------------------------------------|
| PRODUCT SIZE | 150 × 45 × 31 cm<br>59 1/16" x 17 3/4" x 12 3/16" |
| WEIGHT       | 50 kg / 110.23 lbs                                |
| MATERIAL     | fiber concrete                                    |
| FINISHING    | colorless water and oil repellent matt varnish    |
| COLOR        |                                                   |