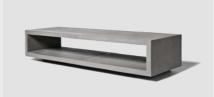

## **DESCRIPTION**

The concrete Monobloc TV Bench designed by Lyon Béton floats beautifully above the ground and is specially designed to accomodate your flat screen TV. Characterized by its clean lines, its straightforward geometric configuration, its simplistic qualities, use of concrete as the primary medium, the concrete
TV bench takes on a
comprehensive raw and
modern design. The hollow central compartment visually lightens the piece and also provide a fully functional storage space for your books, any of your routers or other objects. Enhance your living arrangement.

| SKU          | D-09546                                           |
|--------------|---------------------------------------------------|
| PRODUCT SIZE | 150 × 45 × 31 cm<br>59 1/16" x 17 3/4" x 12 3/16" |
| WEIGHT       | 50 kg / 110.23 lbs                                |
| MATERIAL     | fiber concrete                                    |
| FINISHING    | colorless water and oil repellent matt varnish    |
| COLOR        |                                                   |