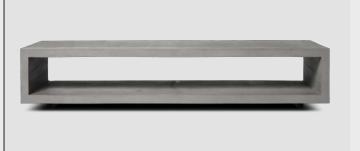

## **DESCRIPTION**

The concrete Monobloc TV Bench designed by Lyon Béton floats beautifully above the ground and is specially designed to accomodate your flat screen TV. Characterized by its clean lines, its straightforward geometric configuration, its simplistic qualities, use of concrete as the primary medium, the concrete
TV bench takes on a
comprehensive raw and
modern design. The hollow central compartment visually lightens the piece and also provide a fully functional storage space for your books, any of your routers or other objects. Enhance your living arrangement.

| SKU          | D-09546                                           |
|--------------|---------------------------------------------------|
| PRODUCT SIZE | 150 × 45 × 31 cm<br>59 1/16" x 17 3/4" x 12 3/16" |
| WEIGHT       | 50 kg / 110.23 lbs                                |
| MATERIAL     | fiber concrete                                    |
| FINISHING    | colorless water and oil repellent matt varnish    |
| COLOR        |                                                   |