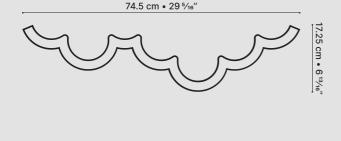

| SKU          | DB-09104                                         |
|--------------|--------------------------------------------------|
| PRODUCT SIZE | 74 × 10 × 17 cm<br>29 1/8" × 3 15/16" × 6 11/16" |
| WEIGHT       | 4 kg / 8.82 lbs                                  |
| MATERIAL     | fiber concrete                                   |
| FINISHING    | colorless water and oil repellent matt varnish   |
| COLOR        | natural<br>grey                                  |
| USE          | indoor use only                                  |
|              |                                                  |