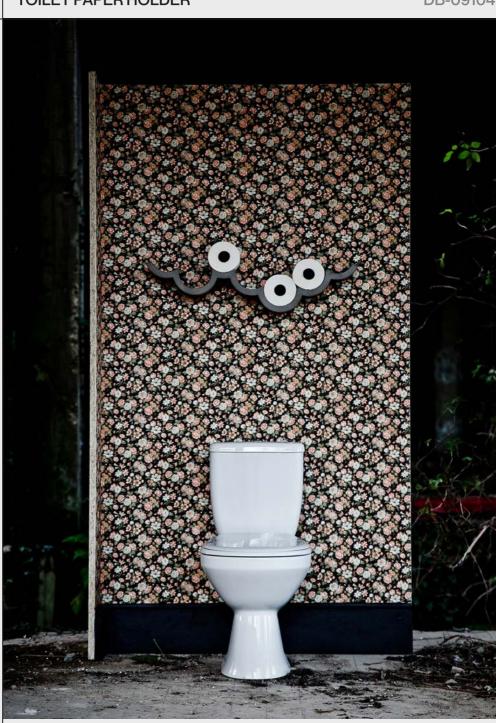

## ● CLOUD 745 ● TOILET PAPER HOLDER

## DESCRIPTION

Designed by French artist Bertrand Jayr, the Cloud toilet paper shelf brings a little fresh air to the places that need it the most. Don't hide your toilet paper anymore. Turn it into a work of art!

| SKU          | DB-09104                                         |
|--------------|--------------------------------------------------|
| PRODUCT SIZE | 74 × 10 × 17 cm<br>29 1/8" × 3 15/16" × 6 11/16" |
| WEIGHT       | 4 kg / 8.82 lbs                                  |
| MATERIAL     | fiber concrete                                   |
| FINISHING    | colorless water and oil repellent matt varnish   |
| COLOR        | natural<br>grey                                  |
| USE          | indoor use only                                  |
|              |                                                  |