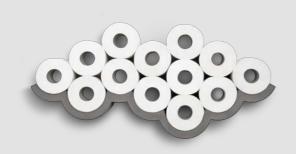

## DESCRIPTION

Designed by French artist Bertrand Jayr, the Cloud toilet paper shelf brings a little fresh air to the places that need it the most. Don't hide your toilet paper anymore. Turn it into a work of art!

| SKU          | DB-09104                                         |
|--------------|--------------------------------------------------|
| PRODUCT SIZE | 74 × 10 × 17 cm<br>29 1/8" × 3 15/16" × 6 11/16" |
| WEIGHT       | 4 kg / 8.82 lbs                                  |
| MATERIAL     | fiber concrete                                   |
| FINISHING    | colorless water and oil repellent matt varnish   |
| COLOR        | natural<br>grey                                  |
| USE          | indoor use only                                  |
|              |                                                  |