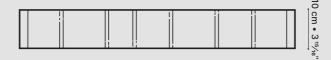

| SKU          | DB-09104                                         |
|--------------|--------------------------------------------------|
| PRODUCT SIZE | 74 × 10 × 17 cm<br>29 1/8" × 3 15/16" × 6 11/16" |
| WEIGHT       | 4 kg / 8.82 lbs                                  |
| MATERIAL     | fiber concrete                                   |
| FINISHING    | colorless water and oil repellent matt varnish   |
| COLOR        | natural<br>grey                                  |
| USE          | indoor use only                                  |
|              |                                                  |