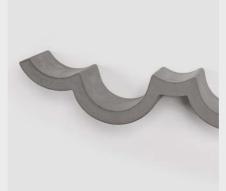

## DESCRIPTION

Designed by French artist Bertrand Jayr, the Cloud toilet paper shelf brings a little fresh air to the places that need it the most. Don't hide your toilet paper anymore. Turn it into a work of art!

| SKU          | DB-09104                                         |
|--------------|--------------------------------------------------|
| PRODUCT SIZE | 74 × 10 × 17 cm<br>29 1/8" × 3 15/16" × 6 11/16" |
| WEIGHT       | 4 kg / 8.82 lbs                                  |
| MATERIAL     | fiber concrete                                   |
| FINISHING    | colorless water and oil repellent matt varnish   |
| COLOR        | natural<br>grey                                  |
| USE          | indoor use only                                  |
|              |                                                  |