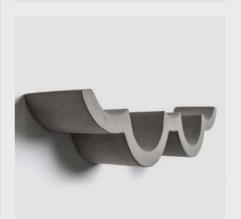

## ● CLOUD 545 ● TOILET PAPER HOLDER

## **DESCRIPTION**

Because small spaces deserve a little levity, too. Bertrand Jayr designed a smaller version of his hit toilet paper shelf, specially adapted for narrower washrooms. Don't hide your toilet paper anymore. Turn it into a work of art!