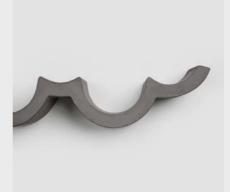

## ● CLOUD 545 ● TOILET PAPER HOLDER

## **DESCRIPTION**

Because small spaces deserve a little levity, too. Bertrand Jayr designed a smaller version of his hit toilet paper shelf, specially adapted for narrower washrooms. Don't hide your toilet paper anymore. Turn it into a work of art!