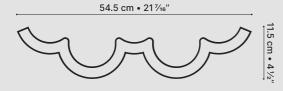

| SKU          | DB-09120                                             |
|--------------|------------------------------------------------------|
| PRODUCT SIZE | 55 × 10 × 11.5 cm<br>21 7/16" × 3 15/16" × 4 1/2"    |
| WEIGHT       | 3 kg / 6.61 lbs                                      |
| MATERIAL     | fiber concrete                                       |
| FINISHING    | colorless water and oil repellent matt varnish       |
| COLOR        | natural<br>grey                                      |
| USE          | indoor use only                                      |
| CLEAN & CARE | do not use abrasive materials or solvents on surface |