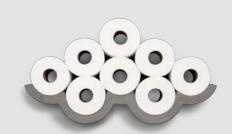

## ● CLOUD 545 ● TOILET PAPER HOLDER

## **DESCRIPTION**

Because small spaces deserve a little levity, too. Bertrand Jayr designed a smaller version of his hit toilet paper shelf, specially adapted for narrower washrooms. Don't hide your toilet paper anymore. Turn it into a work of art!