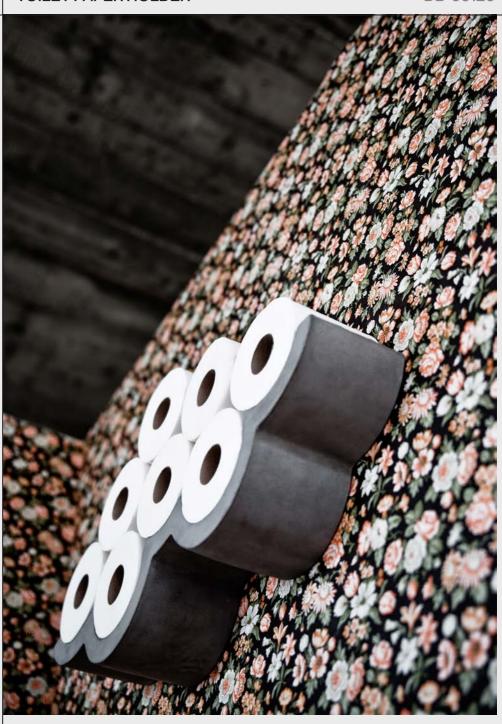

## ● CLOUD 545 ● TOILET PAPER HOLDER

## **DESCRIPTION**

Because small spaces deserve a little levity, too. Bertrand Jayr designed a smaller version of his hit toilet paper shelf, specially adapted for narrower washrooms. Don't hide your toilet paper anymore. Turn it into a work of art!