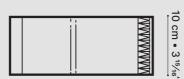

and meaningful design, reconciling creativity and use.

distinct and related. It is

| SKU          | DB-09170                                             |
|--------------|------------------------------------------------------|
| PRODUCT SIZE | 25.5 × 10 × 11 cm<br>10 1/16" x 3 15/16" x 4 5/16"   |
| WEIGHT       | 1.40 kg / 3.08 lbs                                   |
| MATERIAL     | fiber concrete                                       |
| FINISHING    | colorless water and oil repellent matt varnish       |
| COLOR        | natural<br>grey                                      |
| USE          | indoor use only                                      |
| CLEAN & CARE | do not use abrasive materials or solvents on surface |