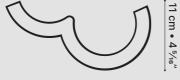

and meaningful design, reconciling creativity and use.

distinct and related. It is

| SKU          | DB-09170                                             |
|--------------|------------------------------------------------------|
| PRODUCT SIZE | 25.5 × 10 × 11 cm<br>10 1/16" x 3 15/16" x 4 5/16"   |
| WEIGHT       | 1.40 kg / 3.08 lbs                                   |
| MATERIAL     | fiber concrete                                       |
| FINISHING    | colorless water and oil repellent matt varnish       |
| COLOR        | natural<br>grey                                      |
| USE          | indoor use only                                      |
| CLEAN & CARE | do not use abrasive materials or solvents on surface |