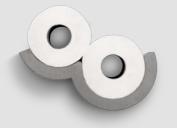

## DESCRIPTION

This dispenser is the trusty sidekick of our classic Cloud toilet paper shelf. Holds one roll with room for a backup (or for your smartphone, if you prefer).

DESIGNER

"Between art and design, there is only one step." According to Bertrand Jayr, there is a transversality linking these disciplines that are both