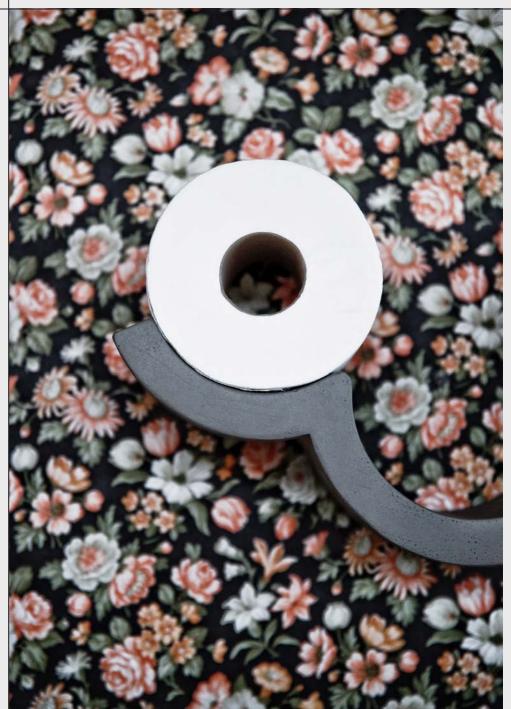

## CLOUD DISPENSER TOILET PAPER HOLDER

DB-09170

Contact bonjour@lyon-beton.com

Iyon beton

## CLOUD DISPENSER • TOILET PAPER DISPENSER

## DESCRIPTION

This dispenser is the trusty sidekick of our classic Cloud toilet paper shelf. Holds one roll with room for a backup (or for your smartphone, if you prefer).

DESIGNER

"Between art and design, there is only one step." According to Bertrand Jayr, there is a transversality linking these disciplines that are both