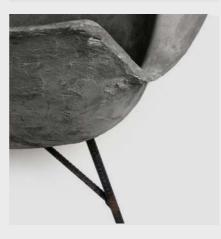

## DESCRIPTION

The concrete Hauteville Low Armchair designed by Henri Lavallard Boget for Lyon Béton, draws inspiration from iconic mid-century design with a modern twist. Constructed with a concrete shell and rebar legs, the concrete chair's composition brings to light the unique qualities of industrial materials and repurposes the unpolished, raw materials to create a minimal and contemporary chair

DESIGNER Henri Lavallard Boget & Julie Legros

| SKU          | DL-09194                                                                                                                                                                          |
|--------------|-----------------------------------------------------------------------------------------------------------------------------------------------------------------------------------|
| PRODUCT SIZE | 64 × 58 × 65 cm<br>25 3/16" x 22 13/16" x 25 9/16"                                                                                                                                |
| WEIGHT       | 19 kg / 41.89 lbs                                                                                                                                                                 |
| MATERIAL     | fiber concrete / rebar                                                                                                                                                            |
| FINISHING    | colorless water and oil repellent matt varnish /<br>maritime finishing                                                                                                            |
| COLOR        | natural raw                                                                                                                                                                       |
|              | grey                                                                                                                                                                              |
| USE          | for outdoor use under cover, protected from rain<br>and sunlight. Off-season, cover them with a 100%<br>waterproof polyester cover: waterproof, UV<br>resistant and air permeable |
| CLEAN & CARE | do not use abrasive materials or solvents on surface. Apply protective wax or oil regularly                                                                                       |