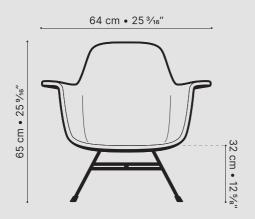

DESIGNER Henri Lavallard Boget & Julie Legros

| SKU          | DL-09194                                                                                                                                                                          |
|--------------|-----------------------------------------------------------------------------------------------------------------------------------------------------------------------------------|
| PRODUCT SIZE | 64 × 58 × 65 cm<br>25 3/16" x 22 13/16" x 25 9/16"                                                                                                                                |
| WEIGHT       | 19 kg / 41.89 lbs                                                                                                                                                                 |
| MATERIAL     | fiber concrete / rebar                                                                                                                                                            |
| FINISHING    | colorless water and oil repellent matt varnish /<br>maritime finishing                                                                                                            |
| COLOR        | natural raw                                                                                                                                                                       |
|              | grey                                                                                                                                                                              |
| USE          | for outdoor use under cover, protected from rain<br>and sunlight. Off-season, cover them with a 100%<br>waterproof polyester cover: waterproof, UV<br>resistant and air permeable |
| CLEAN & CARE | do not use abrasive materials or solvents on surface. Apply protective wax or oil regularly                                                                                       |