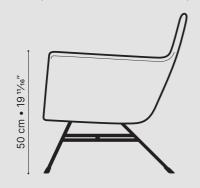

DESIGNER Henri Lavallard Boget & Julie Legros

| SKU          | DL-09194                                                                                                                                                                          |
|--------------|-----------------------------------------------------------------------------------------------------------------------------------------------------------------------------------|
| PRODUCT SIZE | 64 × 58 × 65 cm<br>25 3/16" x 22 13/16" x 25 9/16"                                                                                                                                |
| WEIGHT       | 19 kg / 41.89 lbs                                                                                                                                                                 |
| MATERIAL     | fiber concrete / rebar                                                                                                                                                            |
| FINISHING    | colorless water and oil repellent matt varnish /<br>maritime finishing                                                                                                            |
| COLOR        | natural raw                                                                                                                                                                       |
|              | grey                                                                                                                                                                              |
| USE          | for outdoor use under cover, protected from rain<br>and sunlight. Off-season, cover them with a 100%<br>waterproof polyester cover: waterproof, UV<br>resistant and air permeable |
| CLEAN & CARE | do not use abrasive materials or solvents on surface. Apply protective wax or oil regularly                                                                                       |