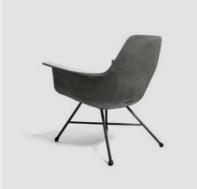

## DESCRIPTION

The concrete Hauteville Low Armchair designed by Henri Lavallard Boget for Lyon Béton, draws inspiration from iconic mid-century design with a modern twist. Constructed with a concrete shell and rebar legs, the concrete chair's composition brings to light the unique qualities of industrial materials and repurposes the unpolished, raw materials to create a minimal and contemporary chair

DESIGNER Henri Lavallard Boget & Julie Legros

| SKU          | DL-09194                                                                                                                                                                          |
|--------------|-----------------------------------------------------------------------------------------------------------------------------------------------------------------------------------|
| PRODUCT SIZE | 64 × 58 × 65 cm<br>25 3/16" x 22 13/16" x 25 9/16"                                                                                                                                |
| WEIGHT       | 19 kg / 41.89 lbs                                                                                                                                                                 |
| MATERIAL     | fiber concrete / rebar                                                                                                                                                            |
| FINISHING    | colorless water and oil repellent matt varnish /<br>maritime finishing                                                                                                            |
| COLOR        | natural raw                                                                                                                                                                       |
|              | grey                                                                                                                                                                              |
| USE          | for outdoor use under cover, protected from rain<br>and sunlight. Off-season, cover them with a 100%<br>waterproof polyester cover: waterproof, UV<br>resistant and air permeable |
| CLEAN & CARE | do not use abrasive materials or solvents on surface. Apply protective wax or oil regularly                                                                                       |