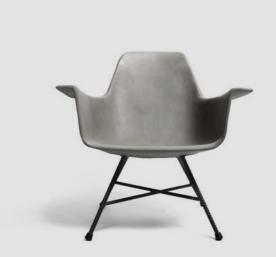

## DESCRIPTION

The concrete Hauteville Low Armchair designed by Henri Lavallard Boget for Lyon Béton, draws inspiration from iconic mid-century design with a modern twist. Constructed with a concrete shell and rebar legs, the concrete chair's composition brings to light the unique qualities of industrial materials and repurposes the unpolished, raw materials to create a minimal and contemporary chair

DESIGNER Henri Lavallard Boget & Julie Legros

| SKU          | DL-09194                                                                                                                                                                          |
|--------------|-----------------------------------------------------------------------------------------------------------------------------------------------------------------------------------|
| PRODUCT SIZE | 64 × 58 × 65 cm<br>25 3/16" x 22 13/16" x 25 9/16"                                                                                                                                |
| WEIGHT       | 19 kg / 41.89 lbs                                                                                                                                                                 |
| MATERIAL     | fiber concrete / rebar                                                                                                                                                            |
| FINISHING    | colorless water and oil repellent matt varnish /<br>maritime finishing                                                                                                            |
| COLOR        | natural raw                                                                                                                                                                       |
|              | grey                                                                                                                                                                              |
| USE          | for outdoor use under cover, protected from rain<br>and sunlight. Off-season, cover them with a 100%<br>waterproof polyester cover: waterproof, UV<br>resistant and air permeable |
| CLEAN & CARE | do not use abrasive materials or solvents on surface. Apply protective wax or oil regularly                                                                                       |