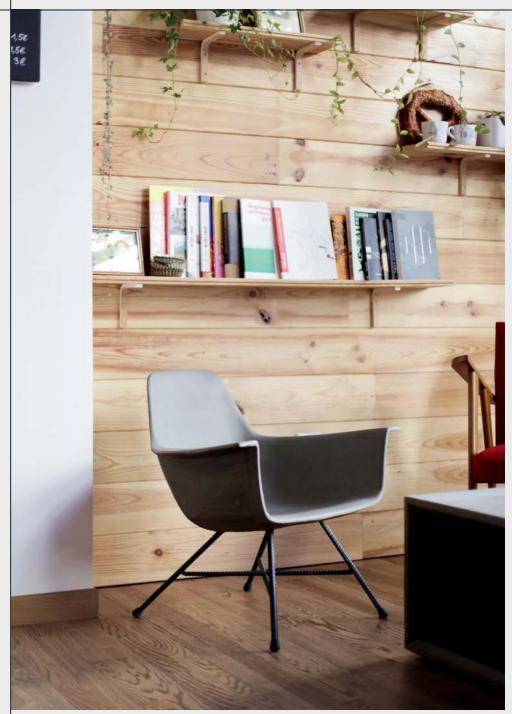

## DESCRIPTION

The concrete Hauteville Low Armchair designed by Henri Lavallard Boget for Lyon Béton, draws inspiration from iconic mid-century design with a modern twist. Constructed with a concrete shell and rebar legs, the concrete chair's composition brings to light the unique qualities of industrial materials and repurposes the unpolished, raw materials to create a minimal and contemporary chair

DESIGNER Henri Lavallard Boget & Julie Legros

| SKU          | DL-09194                                                                                                                                                                          |
|--------------|-----------------------------------------------------------------------------------------------------------------------------------------------------------------------------------|
| PRODUCT SIZE | 64 × 58 × 65 cm<br>25 3/16" x 22 13/16" x 25 9/16"                                                                                                                                |
| WEIGHT       | 19 kg / 41.89 lbs                                                                                                                                                                 |
| MATERIAL     | fiber concrete / rebar                                                                                                                                                            |
| FINISHING    | colorless water and oil repellent matt varnish /<br>maritime finishing                                                                                                            |
| COLOR        | natural raw                                                                                                                                                                       |
|              | grey                                                                                                                                                                              |
| USE          | for outdoor use under cover, protected from rain<br>and sunlight. Off-season, cover them with a 100%<br>waterproof polyester cover: waterproof, UV<br>resistant and air permeable |
| CLEAN & CARE | do not use abrasive materials or solvents on surface. Apply protective wax or oil regularly                                                                                       |