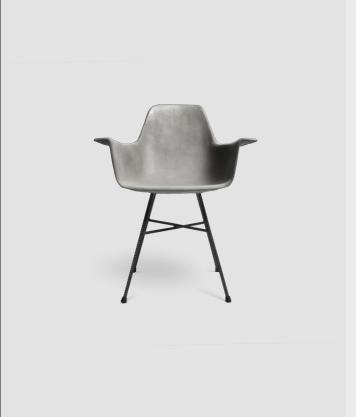

## **DESCRIPTION**

DESCRIPTION
This concrete armchair cradles your body for a comfortable and sturdy seat. Goes great at the head of your dining room table, as a computer chair in a home office, as a spare chair in a bedroom, or in a doctor's office waiting room. Where will you put yours?

| SKU          | DL-09195                                                                                                                                                                          |
|--------------|-----------------------------------------------------------------------------------------------------------------------------------------------------------------------------------|
| PRODUCT SIZE | 64 × 57 × 85 cm<br>25 3/16" × 22 7/16" × 26 9/16"                                                                                                                                 |
| WEIGHT       | 20 kg / 44.09 lbs                                                                                                                                                                 |
| MATERIAL     | fiber concrete / rebar                                                                                                                                                            |
| FINISHING    | colorless water and oil repellent matt varnish /<br>maritime finishing                                                                                                            |
| COLOR        | natural grey raw                                                                                                                                                                  |
| USE          | for outdoor use under cover, protected from rain<br>and sunlight. Off-season, cover them with a 100%<br>waterproof polyester cover: waterproof, UV<br>resistant and air permeable |
| CLEAN & CARE | do not use abrasive materials or solvents on surface. Apply protective wax or oil regularly                                                                                       |