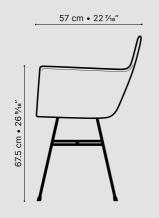

| SKU          | DL-09195                                                                                                                                                                          |
|--------------|-----------------------------------------------------------------------------------------------------------------------------------------------------------------------------------|
| PRODUCT SIZE | 64 × 57 × 85 cm<br>25 3/16" × 22 7/16" × 26 9/16"                                                                                                                                 |
| WEIGHT       | 20 kg / 44.09 lbs                                                                                                                                                                 |
| MATERIAL     | fiber concrete / rebar                                                                                                                                                            |
| FINISHING    | colorless water and oil repellent matt varnish /<br>maritime finishing                                                                                                            |
| COLOR        | natural grey raw                                                                                                                                                                  |
| USE          | for outdoor use under cover, protected from rain<br>and sunlight. Off-season, cover them with a 100%<br>waterproof polyester cover: waterproof, UV<br>resistant and air permeable |
| CLEAN & CARE | do not use abrasive materials or solvents on surface. Apply protective wax or oil regularly                                                                                       |