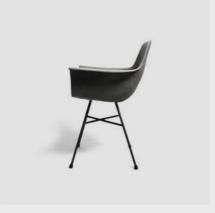

## **DESCRIPTION**

DESCRIPTION
This concrete armchair cradles your body for a comfortable and sturdy seat. Goes great at the head of your dining room table, as a computer chair in a home office, as a spare chair in a bedroom, or in a doctor's office waiting room. Where will you put yours?

| SKU          | DL-09195                                                                                                                                                                          |
|--------------|-----------------------------------------------------------------------------------------------------------------------------------------------------------------------------------|
| PRODUCT SIZE | 64 × 57 × 85 cm<br>25 3/16" × 22 7/16" × 26 9/16"                                                                                                                                 |
| WEIGHT       | 20 kg / 44.09 lbs                                                                                                                                                                 |
| MATERIAL     | fiber concrete / rebar                                                                                                                                                            |
| FINISHING    | colorless water and oil repellent matt varnish /<br>maritime finishing                                                                                                            |
| COLOR        | natural grey raw                                                                                                                                                                  |
| USE          | for outdoor use under cover, protected from rain<br>and sunlight. Off-season, cover them with a 100%<br>waterproof polyester cover: waterproof, UV<br>resistant and air permeable |
| CLEAN & CARE | do not use abrasive materials or solvents on surface. Apply protective wax or oil regularly                                                                                       |