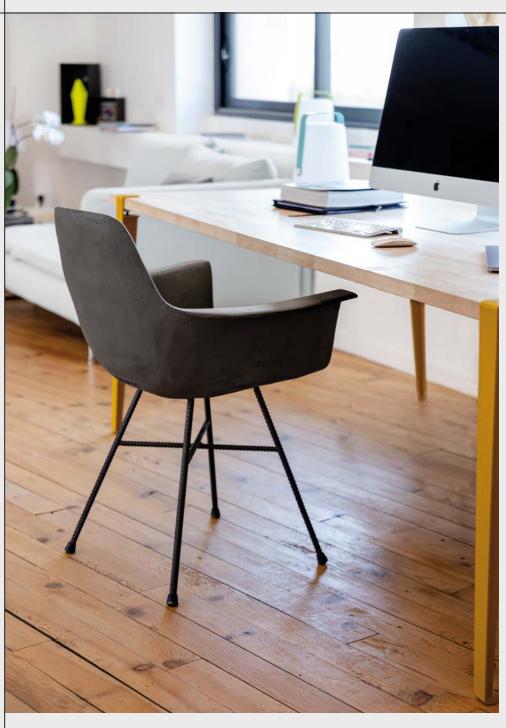

## **DESCRIPTION**

DESCRIPTION
This concrete armchair cradles your body for a comfortable and sturdy seat. Goes great at the head of your dining room table, as a computer chair in a home office, as a spare chair in a bedroom, or in a doctor's office waiting room. Where will you put yours?