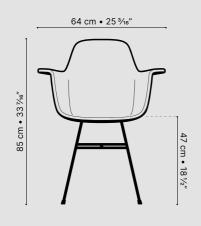

| SKU          | DL-09195                                                                                                                                                                          |
|--------------|-----------------------------------------------------------------------------------------------------------------------------------------------------------------------------------|
| PRODUCT SIZE | 64 × 57 × 85 cm<br>25 3/16" × 22 7/16" × 26 9/16"                                                                                                                                 |
| WEIGHT       | 20 kg / 44.09 lbs                                                                                                                                                                 |
| MATERIAL     | fiber concrete / rebar                                                                                                                                                            |
| FINISHING    | colorless water and oil repellent matt varnish /<br>maritime finishing                                                                                                            |
| COLOR        | natural grey raw                                                                                                                                                                  |
| USE          | for outdoor use under cover, protected from rain<br>and sunlight. Off-season, cover them with a 100%<br>waterproof polyester cover: waterproof, UV<br>resistant and air permeable |
| CLEAN & CARE | do not use abrasive materials or solvents on surface. Apply protective wax or oil regularly                                                                                       |