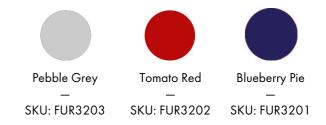

# noo.ma



# Doon Stool

Product Fact Sheet



## **Product description**

Introducing the Doon Stool - a versatile piece of furniture made of sturdy steel. Available in three versatile colors to match any decor, its round shape and durable construction make it both stylish and practical, providing comfortable seating or a stable surface for keeping your items at hand. Whether you need an extra seat in your living room or a small table to hold your plants, with Doon Stool you can easily upgrade any desired corner of your interior.

#### Available variants

Category

Stools



# Designed by

noo.ma team / Anna Pietkun, Zuzanna Muszalska, Damian Goliński, Alicja Molińska

#### Dimensions (mm)



#### **Materials**

Steel

#### **Enviroment**

#### Produced in

Indoor

Poland

# Finish

Powder coating

#### Additional information

Maximum load: 100 kg

# **Delivery time**

Most likely we own a stock of this product and it is usually shipped within 48h. If it is not available on stock the delivery time may take up to 6 weeks. All products from one order are being shipped together unless otherwise stated.

# Shipping & Delivery

noo.ma most commonly uses FedEx as a forwarder for this product. The service includes a delivery in one or several packages directly to your home/office with carrying up stairs.

# Packaging

This furniture is flat-packed to assure securit