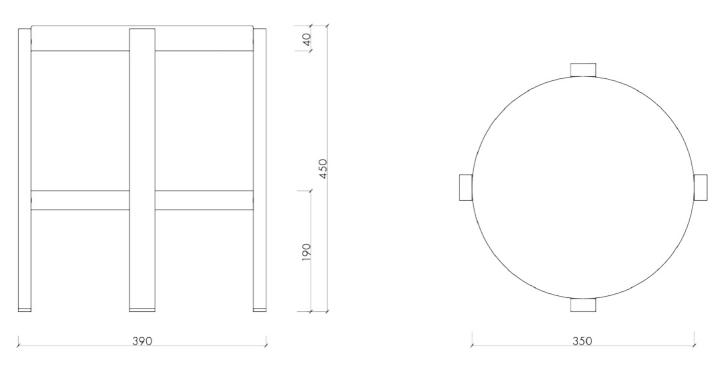

# noo.ma



# Doon Stool

Product Fact Sheet



## **Product description**

Introducing the Doon Stool - a versatile piece of furniture made of sturdy steel. Available in three versatile colors to match any decor, its round shape and durable construction make it both stylish and practical, providing comfortable seating or a stable surface for keeping your items at hand. Whether you need an extra seat in your living room or a small table to hold your plants, with Doon Stool you can easily upgrade any desired corner of your interior.

#### Available variants

Category

Stools



# Designed by

noo.ma team / Anna Pietkun, Zuzanna Muszalska, Damian Goliński, Alicja Molińska

#### Dimensions (mm)



#### **Materials**

Steel

#### **Enviroment**

#### Produced in

Indoor

Poland

# Finish

Powder coating

#### Additional information

Maximum load: 100 kg

# **Delivery time**

Most likely we own a stock of this product and it is usually shipped within 48h. If it is not available on stock the delivery time may take up to 6 weeks. All products from one order are being shipped together unless otherwise stated.

# Shipping & Delivery

noo.ma most commonly uses FedEx as a forwarder for this product. The service includes a delivery in one or several packages directly to your home/office with carrying up stairs.

# Packaging

This furniture is flat-packed to assure security during transportation, easy lifting and carrying as well as reduce its carbon footprint. The packaging itself is also