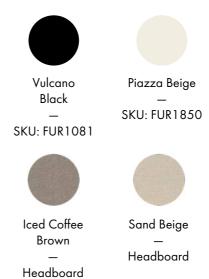

## **Available variants**

### **Finish**

Frame: powder coated steel

Headboard: fabric - 100% polyester