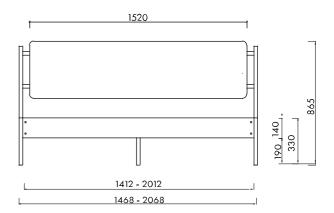

**Product Fact Sheet** 

Go to product page Product Fact Sheet 1/3

# **Product description**

Introducing Eton - comfortable & precisely crafted bed, tailored to your dreamy interior. Carefully balanced proportions of Eton provide inspiring aesthetics to different kinds of bedrooms.

Eton is made of an extremely durable powder coated steel, brining elegance to your bedroom.

Its precisely rounded legs, carefully balanced proportions and the incredibly minimal shape of the bed results in a long-lasting use and an exceptional daily comfort.

# Designed by

noo.ma team / Anna Pietkun, Zuzanna Muszalska, Damian Goliński

## Dimensions (mm)





## **Available variants**



## Category

Beds & Night Stands





#### **Materials**

Frame: steel

Headboard: plywood

## **Enviroment**

Produced in

Indoor

Poland

### **Finish**

Frame: powder coated steel

Headboard: fabric - 100% polyester

## Additional information

- special scratch resistant powder coating
- mattress not included, slats & hradboard

optional

# **Delivery time**

Most likely we do not own stock of this product - it is usually made to order.

Regular delivery time for all board furniture, beds and tables is 4-7 weeks. All products from one order are being shipped together unless otherwise stated.

## **Shipping & Delivery**

noo.ma most commonly uses FedEx as a forwarder for this product. The service includes a delivery in several packages directly to your home/office with carrying up stairs.

#### 3D Models

Click here to d