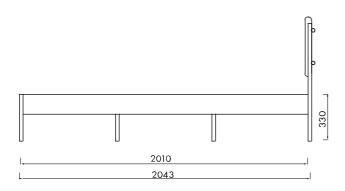

**Product Fact Sheet** 

Go to product page Product Fact Sheet 1/3

# **Product description**

Introducing Eton - comfortable & precisely crafted bed, tailored to your dreamy interior. Carefully balanced proportions of Eton provide inspiring aesthetics to different kinds of bedrooms.

Eton is made of an extremely durable powder coated steel, brining elegance to your bedroom.

Its precisely rounded legs, carefully balanced proportions and the incredibly minimal shape of the bed results in a long-lasting use and an exceptional daily comfort.

# Designed by

noo.ma team / Anna Pietkun, Zuzanna Muszalska, Damian Goliński

## Dimensions (mm)





## **Available variants**



## Category

Beds & Night Stands





#### **Materials**

Frame: steel

Headboard: plywood

## **Enviroment**

Produced in

Indoor

Poland

### **Finish**

Frame: powder coated steel

Headboard: fabric - 100% polyester

## Additional information

- special scratch resistant powder coating
- mattress not included, slats & hradboard

optional

# **Delivery time**

Most likely we do not own stock of this product - it is usually made to order.

Regular delivery time for all board furniture, beds and tables is 4-7 weeks. All products from one order are being shipped together unless otherwise stated.

## **Shipping & Delivery**

noo.ma most commonly uses FedEx as a forwarder for this product. The service includes a delivery in several packages directly to your ho