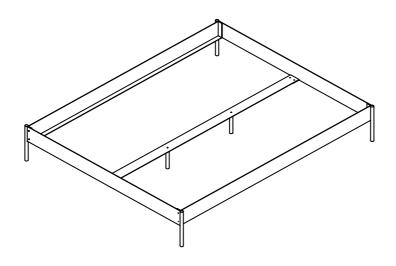

**Product Fact Sheet** 

Go to product page Product Fact Sheet 1/3

# **Product description**

Introducing Eton - comfortable & precisely crafted bed, tailored to your dreamy interior. Carefully balanced proportions of Eton provide inspiring aesthetics to different kinds of bedrooms.

Eton is made of an extremely durable powder coated steel, brining elegance to your bedroom.

Its precisely rounded legs, carefully balanced proportions and the incredibly minimal shape of the bed results in a long-lasting use and an exceptional daily comfort.

# Designed by

noo.ma team / Anna Pietkun, Zuzanna Muszalska, Damian Goliński

## Dimensions (mm)





## **Available variants**



## Category

Beds & Night Stands





#### **Materials**

Frame: steel

Headboard: plywood

## **Enviroment**

Produced in

Indoor

Poland

### **Finish**

Frame: powder coated steel

Headboard: fabric - 100% polyester

## Additional information

- special scratch resistant powder coating
- mattress not included, slats & hradboard

optional

# **Delivery time**

Most likely we do not own stock of this product - it is usually made to order.

Regular delivery time for all board furniture, beds and tables is 4-7 weeks. All products from one order are being shipped together unless otherwise stated.

## **Shipping & Delivery**

noo.ma most commonly uses FedEx as a forwarder for this product. The service includes a delivery in several packages directly to your home