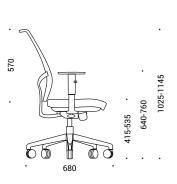

### **TECHNICAL INFORMATION**

#### Gas lift

- Chromed or black colour;
- 120 mm run range.

#### **Bases**

- Five-star polished aluminium, black plastic with fiberglass;
- External Ø680 mm.

#### Castors

- Rubber free wheel castors for hard floor, Ø65 mm;
- PA (polyamide) free wheel castors for soft floor, Ø65 mm.