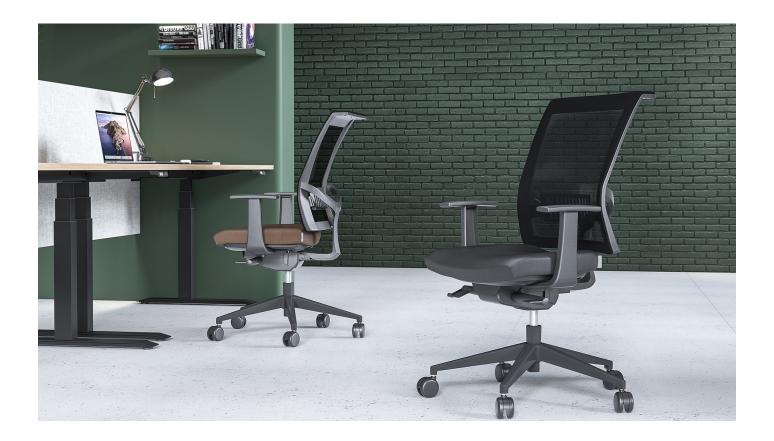

# **EVA.II** chair family

### **Types**

Executive, task chairs.

#### Back

- · Frame made of black or white plastic;
- · Upholstered with mesh.

#### Armrests

- Two types of fixed black plastic armrests;
- Height adjustable black or white plastic armrests;
- 2D (two directions) adjustable black plastic armrests with soft PU (polyurethane) pads.

#### **Bases**

- Five-star polished aluminium, black plastic with fiberglass;
- External Ø680 mm.

#### Castors

- Rubber free wheel castors for hard floor, Ø65 mm;
- PA (polyamide) free wheel castors for soft floor, Ø65 mm.