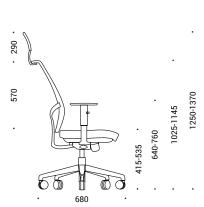

#### Gas lift

- Chromed or black colour;
- 120 mm run range.

#### **Bases**

- Five-star polished aluminium, black plastic with fiberglass;
- External Ø680 mm.