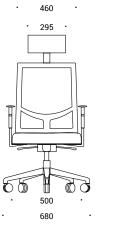

#### **Bases**

- Five-star polished aluminium, black plastic with fiberglass;
- External Ø680 mm.