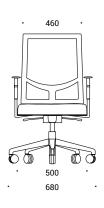

#### **Bases**

- Five-star polished aluminium, black plastic with fiberglass;
- External Ø680 mm.