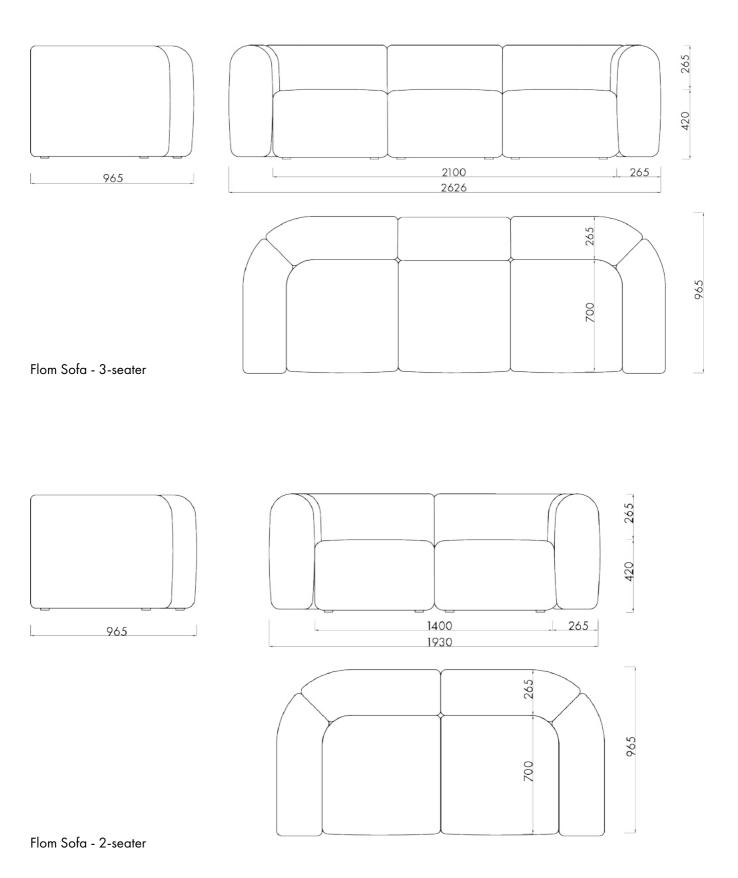

# noo.ma

# Flom Sofa

Product Fact Sheet

#### **Product description**

Get hip to Flom - a soft and chubby sofa, an invitation to relax that guarantees sheer comfort, at all times. Built from simple modules, it can grow to a 3-seater or a corner sofa, designed to meet your spatial needs. The excellent structure and color of the upholstery, connected with visually striking, snuggly form, graces your living room with a touch of originality that does not collide with homely vibes.

#### Available variants



#### Designed by

noo.ma team / Anna Pietkun, Alicja Molińska, Zuzanna Muszalska, Damian Goliński Category

Sofas

#### Dimensions (mm)







Flom Sofa - 3-seater + corner

#### Dimensions (mm)



#### Materials

Seats: hardwood frame, vertical pocket springs, foam, wadding Backrests: hardwood frame, foam, wadding

#### Finish

Fabric: 100% polyester

#### Enviroment

Produced in

Indoor

Poland

#### Additional information

The cover is not removable

Most stains from the upholstery can be removed with water and any kind of a mild detergent like soap and then wiped dry. Do not scratch or rub.

### **Delivery time**

Most likely we do not own stock of this product - it is usually made to order. Regular delivery time for sofas and armchairs is 6-8 weeks. All products from one order are being shipped together unless otherwise stated.

# Shipping & Delivery

**Germany, Poland:** The service includes a delivery in several packages directly to your home/office with carrying up stairs.