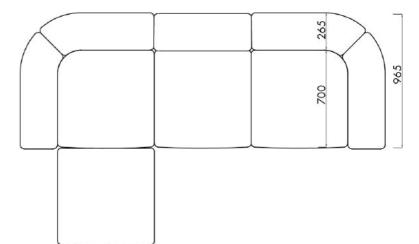

# noo.ma

# Flom Sofa

Product Fact Sheet

#### **Product description**

Get hip to Flom - a soft and chubby sofa, an invitation to relax that guarantees sheer comfort, at all times. Built from simple modules, it can grow to a 3-seater or a corner sofa, designed to meet your spatial needs. The excellent structure and color of the upholstery, connected with visually striking, snuggly form, graces your living room with a touch of originality that does not collide with homely vibes.

#### Available variants



#### Designed by

noo.ma team / Anna Pietkun, Alicja Molińska, Zuzanna Muszalska, Damian Goliński Category

Sofas

#### Dimensions (mm)







Flom Sofa - 3-seater + corner

#### Dimensions (mm)



#### Materials

Seats: hardwood frame, vertical pocket springs, foam, wadding Backrests: hardwood frame, foam, wadding

#### Finish

Fabric: 100% polyester

#### Enviroment

Produced in

Indoor

Poland

#### Additional information

The cover is not removable

Most stains from the upholstery can be removed with water and any kind of a mild detergent like soap and then wiped dry. Do not scratch or rub.

### **Delivery time**

Most likely we do not own stock of this product - it is usually made to order. Regular delivery time for sofas and armchairs is 6-8 weeks. All products from one order are being shipped together unless otherwise stated.

# Shipping & Delivery

**Germany, Poland:** The service includes a delivery in several packages