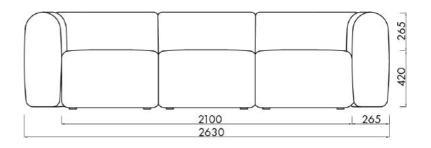

# noo.ma

# Flom Sofa

Product Fact Sheet

#### **Product description**

Get hip to Flom - a soft and chubby sofa, an invitation to relax that guarantees sheer comfort, at all times. Built from simple modules, it can grow to a 3-seater or a corner sofa, designed to meet your spatial needs. The excellent structure and color of the upholstery, connected with visually striking, snuggly form, graces your living room with a touch of originality that does not collide with homely vibes.

#### Available variants



#### Designed by

noo.ma team / Anna Pietkun, Alicja Molińska, Zuzanna Muszalska, Damian Goliński Category

Sofas

#### Dimensions (mm)







Flom Sofa - 3-seater + corner

#### Dimensions (mm)



#### Materials

Seats: hardwood frame, vertical pocket springs, foam, wadding Backrests: hardwood frame, foam, wadding

#### Finish

Fabric: 100% polyester

#### Enviroment

Produced in

Indoor

Poland

#### Additional information

The cover is not removable

Most stains from the upholstery can be removed with water and any kind of a mild detergent like soap and then wiped dry. Do not scratch or rub.

### **Delivery time**

Most likely we do not own stock of this product - it is usually made to order. Regular delivery time for sofas and armchairs is 6-8 weeks. All products from one order are being shipped together unless otherwise stated.

# Shipping & Delivery

**Germany, Poland:** The service includes a delivery in several packag