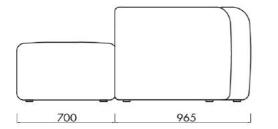

# noo.ma

# Flom Sofa

Product Fact Sheet

#### **Product description**

Get hip to Flom - a soft and chubby sofa, an invitation to relax that guarantees sheer comfort, at all times. Built from simple modules, it can grow to a 3-seater or a corner sofa, designed to meet your spatial needs. The excellent structure and color of the upholstery, connected with visually striking, snuggly form, graces your living room with a touch of originality that does not collide with homely vibes.

#### Available variants



#### Designed by

noo.ma team / Anna Pietkun, Alicja Molińska, Zuzanna Muszalska, Damian Goliński Category

Sofas

#### Dimensions (mm)







Flom Sofa - 3-seater + corner

#### Dimensions (mm)



#### Materials

Seats: hardwood frame, vertical pocket springs, foam, wadding Backrests: hardwood frame, foam, wadding

#### Finish

Fabric: 100% polyester

#### Enviroment

Produced in

Indoor

Poland

#### Additional information

The cover is not removable

Most stains from the upholstery can be removed with water and any kind of a mild detergent like soap and then wiped dry. Do not scratch or rub.

### **Delivery time**

Most likely we do not own stock of this product - it is usually made to order. Regular delivery time for sofas and armchairs is 6-8 weeks. All products from one order are being shipped together unless otherwise stated.

# Shipping & Delivery

**Germany, Poland:** The service includes a delivery in several pack