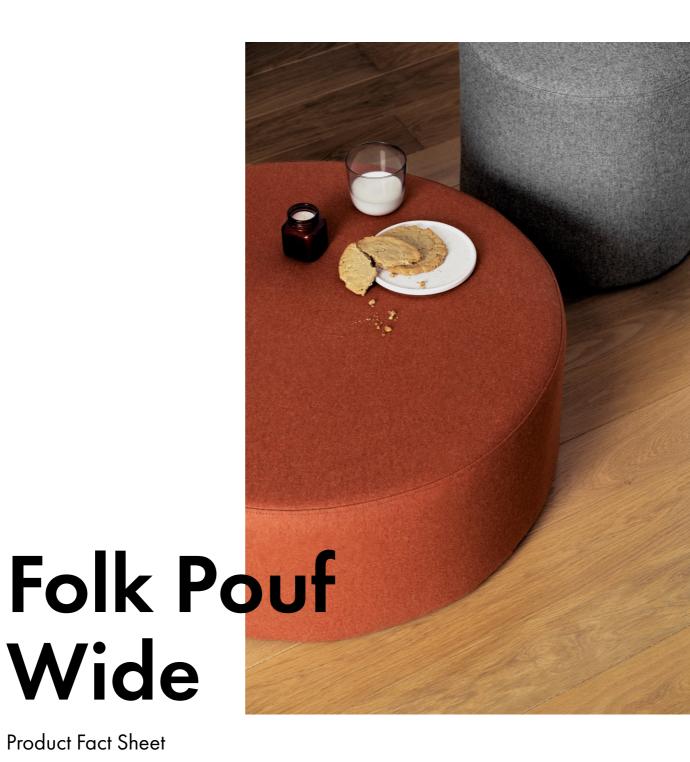

## **Product description**

Introducing Folk - a blissfully comfortable pouf available in many exciting colors that will quickly brighten up your interior.

Folk is made of durable, carefully selected foam and amazingly smooth & precisely sewn fabrics. Its neat shape, remarkably soft touch & multi-purpose use provides an exceptional everyday comfort.

Night stand, footstool or an extra seating? Use Folk however you like & enjoy your new soften up interior!