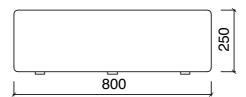

iting colors that will quickly brighten up your interior.

Folk is made of durable, carefully selected foam and amazingly smooth & precisely sewn fabrics. Its neat shape, remarkably soft touch & multi-purpose use provides an exceptional everyday comfort.

Night stand, footstool or an extra seating? Use Folk however you like & enjoy your new soften up interior!

## Designed by

noo.ma team / Anna Pietkun, Zuzanna Muszalska, Damian Goliński

### Dimensions (mm)



### Available variants







Italian Olive

Black Tie Wool Black Tie Wool

Evening Blue

SKU: FUR1161 SKU: FUR1162 SKU: FUR1163 SKU: FUR1164







Creme Beige

Terracotta Wool

Blueberry Pie Wool

SKU: FUR1165 SKU: FUR1166 SKU: FUR1167

Other fabrics available for Pro customers, at additional cost.

### **Category**

**Poufs**