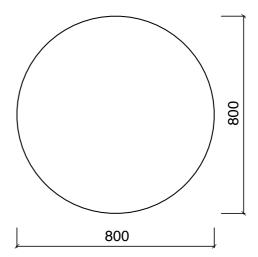

ing colors that will quickly brighten up your interior.

Folk is made of durable, carefully selected foam and amazingly smooth & precisely sewn fabrics. Its neat shape, remarkably soft touch & multi-purpose use provides an exceptional everyday comfort.

Night stand, footstool or an extra seating? Use Folk however you like & enjoy your new soften up interior!

## Designed by

noo.ma team / Anna Pietkun, Zuzanna Muszalska, Damian Goliński

### Dimensions (mm)



### Available variants







Italian Olive

Black Tie Wool Black Tie Wool

Evening Blue

SKU: FUR1161 SKU: FUR1162 SKU: FUR1163 SKU: FUR1164







Creme Beige

Terracotta Wool

Blueberry Pie Wool

SKU: FUR1165 SKU: FUR1166 SKU: FUR1167

Other fabrics available for Pro customers, at additional cost.

### **Category**

**Poufs**