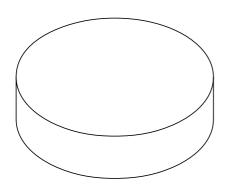

# 3D Models

Click here to download 3D models

#### Care Guide

Click here to download Care Guide

#### Contact us

Need our help? Contact us at <a href="mailto:support@noo.ma">support@noo.ma</a>.
Visit www.noo.ma for more information.

## **Product description**

Introducing Folk - a blissfully comfortable pouf available in many exciting colors that will quickly brighten up your interior.

Folk is made of durable, carefully selected foam and amazingly smooth & precisely sewn fabrics. Its neat shape, remarkably soft touch & multi-purpose use provides an exceptional everyday comfort.

Night stand, footstool or an extra seating? Use Folk however you like & enjoy your new soften up interior!

## Designed by

noo.ma team / Anna Pietkun, Zuzanna Muszalska, Damian Goliński

### Dimensions (mm)



### Available variants







Italian Olive

Black Tie Wool Black Tie Wool

Evening Blue

SKU: FUR1161 SKU: FUR1162 SKU: FUR1163 SKU: FUR1164







Creme Beige

Terracotta Wool

Blueberry Pie Wool

SKU: FUR1165 SKU: FUR1166 SKU: FUR1167

Other fabrics available for Pro customers, at additional cost.

### **Category**

**Poufs**