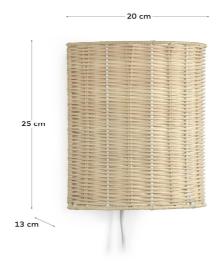

Origin country CN

Dimensions

Height x Width x Depth (cm)

Product weight (Kg)

Distance lamp-switch (cm)

0,52 Kg

0,52 Kg

Distance switch-plug (cm)

130

160

Cable length (cm)
Technical drawings