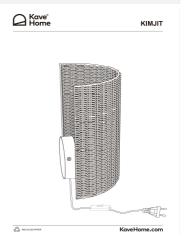

# Assembly instructions

| Care & Warranties                                                                                          |                                                                                                                                                                                     |  |  |  |  |  |
|------------------------------------------------------------------------------------------------------------|-------------------------------------------------------------------------------------------------------------------------------------------------------------------------------------|--|--|--|--|--|
| General warnings                                                                                           | Disconnect electrical power before cleaning. Do not use abrasive products like acetones, bleaches, solvents, etc. Do not wash with running water, electrical parts will be damaged. |  |  |  |  |  |
| Specific use and care instructions                                                                         | Remove the dust with a feather duster                                                                                                                                               |  |  |  |  |  |
| Specific use and care instructions for outdoor                                                             | N/A                                                                                                                                                                                 |  |  |  |  |  |
| Years of guarantee Made according to FSC certified (yes/no) PEFC certified (yes/no) FLEGT license (yes/no) | 2<br>EN 60598-1:2015+A1:2018 for luminaires<br>N/A<br>N/A<br>N/A                                                                                                                    |  |  |  |  |  |
| Variation type Purposeful distressing type Additional information                                          | Light and environment conditions may distort the color perception of the No distressing                                                                                             |  |  |  |  |  |
| Packaging                                                                                                  |                                                                                                                                                                                     |  |  |  |  |  |
| Units per lot<br>Cbm (m3) / Gross weight (Kg)<br>№ of boxes                                                | 0,00975 / 0,91<br>1                                                                                                                                                                 |  |  |  |  |  |
| Box 1 Description Description box                                                                          | 1<br>Kimjit wall light in rattan with natural finish<br>FULL ITEM                                                                                                                   |  |  |  |  |  |
| Height x Width x Depth (cm) Cbm (m3) / Gross weight (Kg) / Net weight (Kg)                                 | 45 x 33 x 26<br>0,010 / 0,91 / 0,52                                                                                                                                                 |  |  |  |  |  |
| Box 2 Description Description box                                                                          |                                                                                                                                                                                     |  |  |  |  |  |