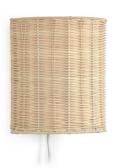

## Descriptions

Product code AB0060FN46

Product description Kimjit wall light in rattan with natural finish

Let your home reflect your personality with a natural and authentic touch to your interiors. The Kimjit wall light is made of rattan, a natural fibre, hand-braided to shape it. Some wall lights are more than just extra brightness.

### Materials

Cable covered with plastic Cable characteristics

Base material Metal N/A Base finishing Frame material N/A Frame finishing N/A

Rattan, Metal

Shade material Shade finishing N/A Bulb finishing N/A