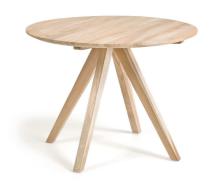

## Descriptions

Product code CC2125M47

Product description Maial round solid teak table, 90 cm

Small dining room? Welcome! The Maial table is the ideal piece when space is limited. The tones of the solid teak will brighten up any room and make it feel larger while the round shape will maximise the available space.