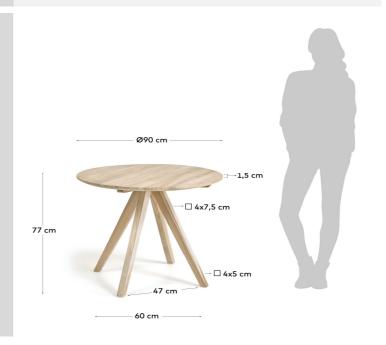

Origin country

Dimensions

Leaf sizes

 Height x Width x Depth (cm)
 77 cm
 x
 90 cm
 x
 90 cm

 Product weight (Kg)
 44 Kg

1,5

Technical drawings

Top thickness (mm)