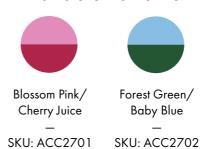

noo.ma



Gilli Throw

**Product Fact Sheet** 

Go to the product page Product Fact Sheet 1/3

## **Product description**

Introducing Gilli, a warm cotton throw, adorable living room decoration and an instant eyecatcher, thanks to the geometric print and contrasting colors. The pleasant softness and appropriate dimensions of the fabric guarantee absolute coziness during the chilly evenings.

### **Available variants**



# **Designed by**

noo.ma team / Anna Pietkun, Zuzanna Muszalska, Damian Goliński, Alicja Molińska

# Category

**Throws** 

## **Dimensions** (mm)



|   |    | •   | , , |    |
|---|----|-----|-----|----|
| M | at | eri | a   | IS |

60% cotton, 35% acrylic, 5% polyester

### **Enviroment**

Produced in

Indoor

**Poland** 

#### **Finish**

Trimming

#### Additional information

- Soft & pleasant fabric
- Decorative & functional
- Two stylish variants

## **Delivery time**

Most likely we own a stock of this product and it is usually shipped within 48h. If it is not available on stock the delivery time may take up to 6 weeks. All products from one order are being shipped together unless otherwise stated.

## **Shipping & Delivery**

noo.ma most commonly uses FedEx as a forwarder for t