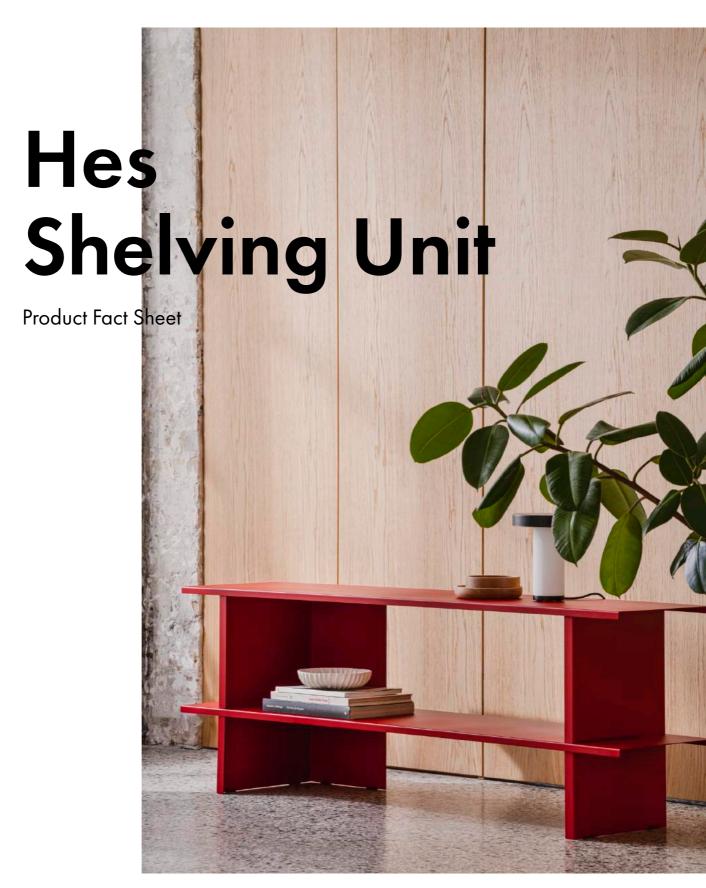

# **Product description**

Meet Hes — a classic low shelving unit, a suitable storage for your books, records and décors. The simplistic bent steel construction with protruding elements leaves lots of room for storing and is a discreet nod to minimalism admirers. Available in classic grey and crisp red color, Hes has capacity to become an outstanding hero piece in your living room or home office.

### Available variants

Pebble Grey

Tomato Red

SKU: FUR3001

SKU: FUR3002