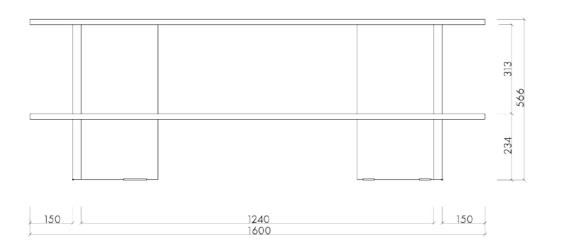

Go to product page Product Fact Sheet 1/3

# **Product description**

Meet Hes — a classic low shelving unit, a suitable storage for your books, records and décors. The simplistic bent steel construction with protruding elements leaves lots of room for storing and is a discreet nod to minimalism admirers. Available in classic grey and crisp red color, Hes has capacity to become an outstanding hero piece in your living room or home office.

### Available variants





Pebble Grey

Tomato Red

SKU: FUR3001

SKU: FUR3002

# Designed by

noo.ma team / Anna Pietkun, Zuzanna Muszalska, Damian Goliński

### Category

Shelving Units

### **Dimensions** (mm)





370

### **Materials**

Steel

#### **Enviroment**

Produced in

Indoor

Poland

#### **Finish**

Powder coating

#### Additional information

Maximum load of the shelf: 40 kg

### **Delivery time**

Most likely we own a stock of this product and it is usually shipped within 48h. If it is not available on stock the delivery time may take up to 6 weeks. All products from one order are being shipped together unless otherwise stated.

### **Shipping & Delivery**

noo.ma most commonly uses FedEx as a forwarder for this product. The service includes a delivery in one or several packages directly to your home/office with carrying up stairs.

# **Packaging**

This furniture is flat-packed to assure security during transportation, easy lifting and carrying as well as reduce its carbon footprin