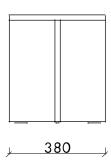

noo.ma

**Product Fact Sheet** 



Product Fact Sheet 1/3 Go to product page

# **Product description**

Say hi to Hett Bench - an extremely minimal seating made of warm oak veneer, ready to alter your dining room or hallway in no time. Its harmonious construction, symmetric divisions and amazing craftsmanship immediately attract attention, so that Hett easily becomes a hero piece in every interior.

### **Available variants**



SKU: FUR2401

# Designed by

noo.ma team / Anna Pietkun, Zuzanna Muszalska, Damian Goliński

## Category

**Dining Tables** 

## **Dimensions** (mm)





### **Materials**

Oak veneer / particle board

### **Enviroment**

Produced in

Indoor

**Poland** 

### **Finish**

Water-based transparent matt lacquer

### Additional information

- easy to assembly
- UV-hardened veneer top

## **Delivery time**

Most likely we own a stock of this product and it is usually shipped within 48h. If it is not available on stock the delivery time may take up to 6 weeks. All products from one order are being shipped together unless otherwise stated.

# **Packaging**

This furniture is packed in one durable box to assure security during transportation.

## **Shipping & Delivery**

noo.ma most commonly uses FedEx as a forwarder for this product. The service includes a delivery in one or several packages directly to your home/office with carrying up stairs.