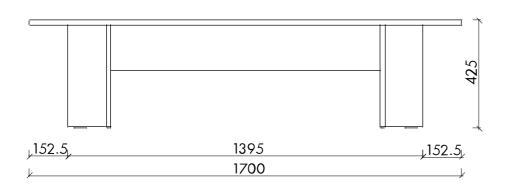

noo.ma

**Product Fact Sheet** 



Product Fact Sheet 1/3 Go to product page

# **Product description**

Say hi to Hett Bench - an extremely minimal seating made of warm oak veneer, ready to alter your dining room or hallway in no time. Its harmonious construction, symmetric divisions and amazing craftsmanship immediately attract attention, so that Hett easily becomes a hero piece in every interior.

### **Available variants**



SKU: FUR2401

# Designed by

noo.ma team / Anna Pietkun, Zuzanna Muszalska, Damian Goliński

## Category

**Dining Tables** 

## **Dimensions** (mm)





### **Materials**

Oak veneer / particle board

### **Enviroment**

Produced in

Indoor

**Poland** 

### **Finish**

Water-based transparent matt lacquer

### Additional information

- easy to assembly
- UV-hardened veneer top

## **Delivery time**

Most likely we own a stock of this product and it is usually shipped within 48h. If it is not available on stock the delivery time may take up to 6 weeks. All products from one order are being shipped together unless otherwise stated.

# **Packaging**

This furniture is packed in one durable box to assure security during transportation.

## **Shipping & Delivery**

noo.ma most commonly uses FedEx as a forwarder for this product. The service includes a delivery in one or several packages directly to your home/office with carrying up stairs.