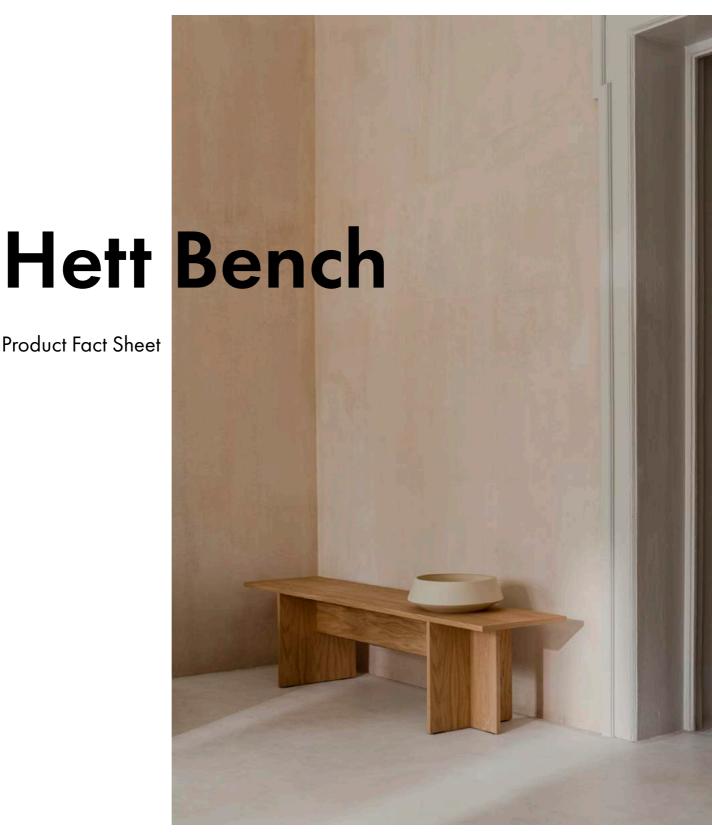

# **Product description**

Say hi to Hett Bench - an extremely minimal seating made of warm oak veneer, ready to alter your dining room or hallway in no time. Its harmonious construction, symmetric divisions and amazing craftsmanship immediately attract attention, so that Hett easily becomes a hero piece in every interior.