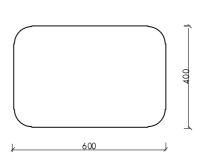

ove and use anywhere you want. Because of its universal form it will work well in a variety of interiors, from the living room to the office space. Its clever partitions will allow you to organize books, magazines, blankets and much more. Due to its compact size and light and dynamic look, it will fit even the smallest interiors.

A mobile bar, a handy sofa side table or a place to display your favorite accessories - no matter how you use it, HO will be great in any role. Benefit from a fresh, dynamic look of a HO trolley and enjoy your new revived interior.

# Designed by

noo.ma team / Anna Pietkun, Zuzanna Muszalska, Damian Goliński

## Dimensions (mm)





### Available variants





Piazza Beige

Vulcano Black

SKU: FUR1251

SKU: FUR1253 SKU: FUR1252

Coffee Tables & SIde Tables







#### **Materials**

Frame: steel

**Enviroment** 

Produced in

Indoor

Poland

### **Finish**

Frame: powder coated steel

## Additional information

- special scratch resistant powder coating
- thanks to wheels it can easily move

# **Delivery time**

Most likely we own a stock of this product and it is usually delivered within 14 days. If it is not available on stock the delivery time may take up to 6 weeks. All products from one order are being shipped together unless otherwise stated.

**Packaging** 

security during transportation.

# **Shipping & Delivery**

noo.ma most commonly uses FedEx as a forwarder for this product. The service includes a delivery in one or several packages directly to your home/office with carrying up stairs.

## **Assembly**

This furniture is delivered al