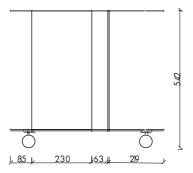

move and use anywhere you want. Because of its universal form it will work well in a variety of interiors, from the living room to the office space. Its clever partitions will allow you to organize books, magazines, blankets and much more. Due to its compact size and light and dynamic look, it will fit even the smallest interiors.

A mobile bar, a handy sofa side table or a place to display your favorite accessories - no matter how you use it, HO will be great in any role. Benefit from a fresh, dynamic look of a HO trolley and enjoy your new revived interior.

# Designed by

noo.ma team / Anna Pietkun, Zuzanna Muszalska, Damian Goliński

## Dimensions (mm)





### Available variants





Piazza Beige

Vulcano Black

SKU: FUR1251

SKU: FUR1253 SKU: FUR1252

Coffee Tables & SIde Tables







#### **Materials**

Frame: steel

**Enviroment** 

Produced in

Indoor

Poland

### **Finish**

Frame: powder coated steel

## Additional information

- special scratch resistant powder coating
- thanks to wheels it can easily move

# **Delivery time**

Most likely we own a stock of this product and it is usually delivered within 14 days. If it is not available on stock the delivery time may take up to 6 weeks. All products from one order are being shipped together unless otherwise stated.

**Packaging** 

security during transportation.

# **Shipping & Delivery**

noo.ma most commonly uses FedEx as a forwarder for this product. The service includes a delivery in one or several packages directly to your home/office with carrying up stairs.

## **Assembly**

This furniture is delivered