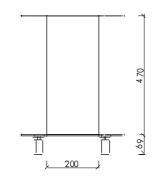

to product page Product Fact Sheet 1/3

# **Product description**

Meet HO – a mobile, multi-purpose side table which you can easily move and use anywhere you want. Because of its universal form it will work well in a variety of interiors, from the living room to the office space. Its clever partitions will allow you to organize books, magazines, blankets and much more. Due to its compact size and light and dynamic look, it will fit even the smallest interiors.

A mobile bar, a handy sofa side table or a place to display your favorite accessories - no matter how you use it, HO will be great in any role. Benefit from a fresh, dynamic look of a HO trolley and enjoy your new revived interior.

# Designed by

noo.ma team / Anna Pietkun, Zuzanna Muszalska, Damian Goliński

## Dimensions (mm)





### Available variants





Piazza Beige

Vulcano Black

SKU: FUR1251

SKU: FUR1253 SKU: FUR1252

Coffee Tables & SIde Tables







#### **Materials**

Frame: steel

**Enviroment** 

Produced in

Indoor

Poland

### **Finish**

Frame: powder coated steel

## Additional information

- special scratch resistant powder coating
- thanks to wheels it can easily move

# **Delivery time**

Most likely we own a stock of this product and it is usually delivered within 14 days. If it is not available on stock the delivery time may take up to 6 weeks. All products from one order are being shipped together unless otherwise stated.

**Packaging** 

security during transportation.

# **Shipping & Delivery**

noo.ma most commonly uses FedEx as a forwarder for this product. The service includes a del