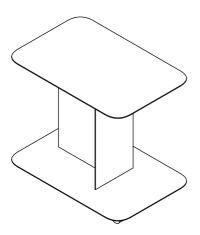

# **Product description**

Meet HO – a mobile, multi-purpose side table which you can easily move and use anywhere you want. Because of its universal form it will work well in a variety of interiors, from the living room to the office space. Its clever partitions will allow you to organize books, magazines, blankets and much more. Due to its compact size and light and dynamic look, it will fit even the smallest interiors.

A mobile bar, a handy sofa side table or a place to display your favorite accessories - no matter how you use it, HO will be great in any role. Benefit from a fresh, dynamic look of a HO trolley and enjoy your new revived interior.