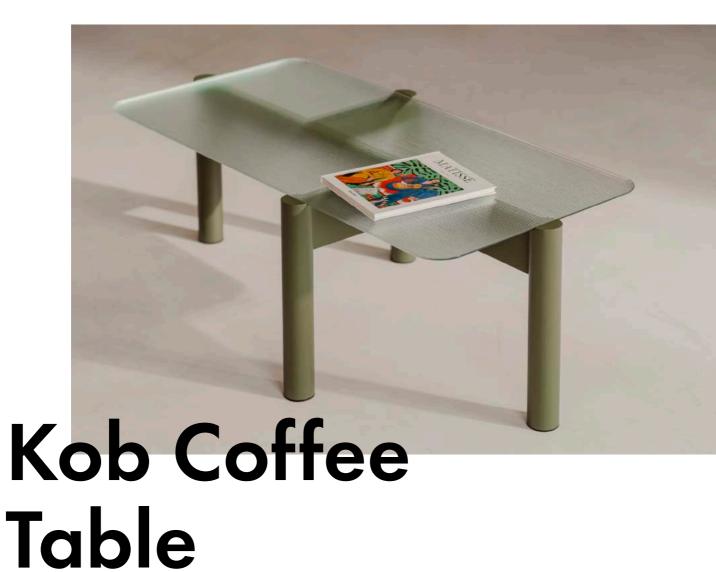

# **Product description**

Meet Kob - an outstanding coffee table with potential to revive your living room, no matter what your style is. With its textured glass table top and unconventionally spaced legs made of solid wood, Kob is a real treat for every enthusiast of minimalist design and bold material combinations.

### **Materials**

Legs: solid beechwood

Top: ornamented tempered glass