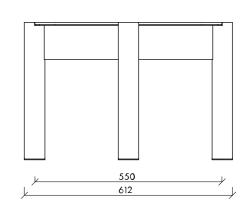

**Product Fact Sheet** 

Go to product page Product Fact Sheet 1/3

# **Product description**

Meet Kob - an outstanding coffee table with potential to revive your living room, no matter what your style is. With its textured glass table top and unconventionally spaced legs made of solid wood, Kob is a real treat for every enthusiast of minimalist design and bold material combinations.

## **Available variants**





Vulcano Black

Forest Green

Wine Berry

SKU: FUR2701 SKU: FU

SKU: FUR2702 SKU: FUR2703

## Designed by

noo.ma team / Anna Pietkun, Zuzanna Muszalska, Damian Goliński

# Category

Coffee Tables

## **Dimensions** (mm)





### **Materials**

Legs: solid beechwood

Top: ornamented tempered glass

### **Enviroment**

Produced in

Indoor

Poland

### **Finish**

Legs: water-based mat lacquer

### Additional information

- do not sit or stand on the table top.
- do not damage or scratch the glass with hard, sharp or pointed items.
- always use coasters or table mats to protect the glass surface from hot or cold items.

# **Delivery time**

Most likely we own a stock of this product and it is usually shipped within 48h. If it is not available on stock the delivery time may take up to 6 weeks. All products from one order are being shipped together unless otherwise stated.

## **Packaging**

This furniture is packed in one durable box to assure security during transportation.

## **Shipping & Delivery**

noo.ma m