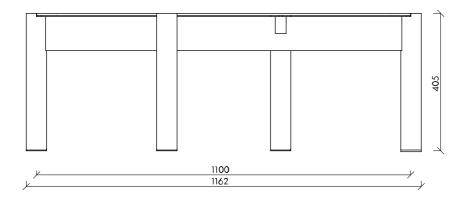

**Product Fact Sheet** 

Go to product page Product Fact Sheet 1/3

# **Product description**

Meet Kob - an outstanding coffee table with potential to revive your living room, no matter what your style is. With its textured glass table top and unconventionally spaced legs made of solid wood, Kob is a real treat for every enthusiast of minimalist design and bold material combinations.

## **Available variants**





Vulcano Black

Forest Green

Wine Berry

SKU: FUR2701 SKU: FU

SKU: FUR2702 SKU: FUR2703

## Designed by

noo.ma team / Anna Pietkun, Zuzanna Muszalska, Damian Goliński

# Category

Coffee Tables

## **Dimensions** (mm)





### **Materials**

Legs: solid beechwood

Top: ornamented tempered glass

### **Enviroment**

Produced in

Indoor

Poland

### **Finish**

Legs: water-based mat lacquer

### Additional information

- do not sit or stand on the table top.
- do not damage or scratch the glass with hard, sharp or pointed items.
- always use coasters or table mats to protect the glass surface from hot or cold items.

# **Delivery time**

Most likely we own a stock of this product and it is usually shipped within 48h. If it is not available on stock the delivery time may take up to 6 weeks. All products from one order are being shipped together unless otherwise stated.

## **Packaging**

This furniture is packed in one durable box to assure security during transportation.

## **Shipping & Delivery**

noo.ma