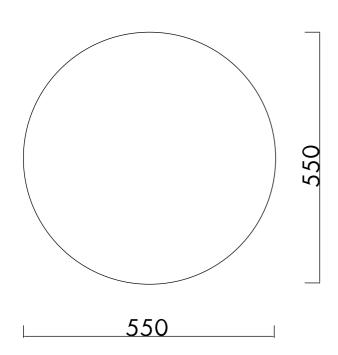

## **Dimensions** (mm)

|   | -   | •   |    |
|---|-----|-----|----|
| м | ate | ria | IC |

Particle board

**Enviroment** 

Produced in

Indoor

**Poland** 