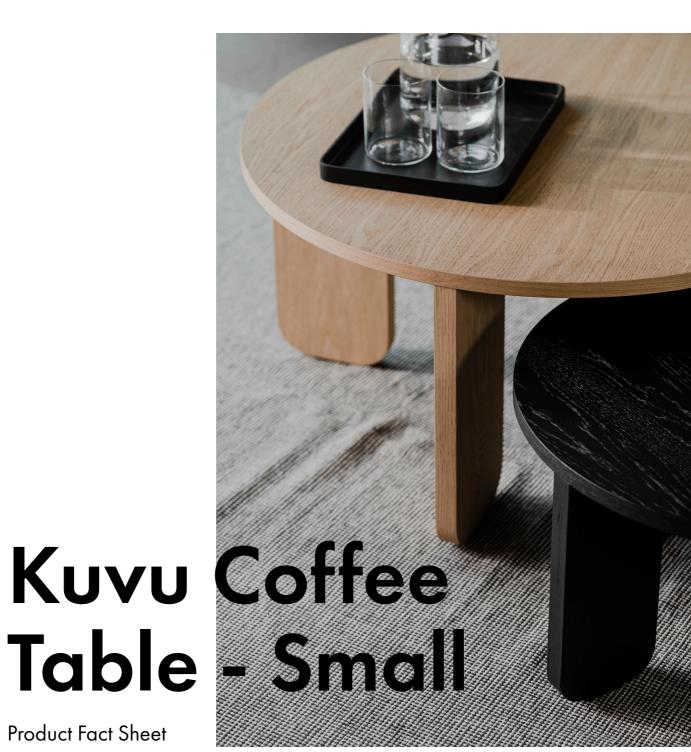

## **Product description**

Introducing Kuvu — our interpretation of a simple, round coffee table. Available in two sizes and color variants, it looks best next to another Kuvu, as a pair of nesting tables. The bottom edges of Kuvu's legs are adorably rounded, enhancing the table's uniquely neat look. With the perfectly matt veneer top and universal form, Kuvu will instantly bring remarkably chic atmosphere to your living room.