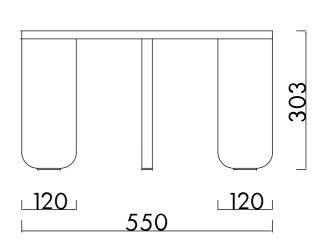

## **Dimensions** (mm)

|   | -   | •   |    |
|---|-----|-----|----|
| м | ate | ria | IC |

Particle board

**Enviroment** 

Produced in

Indoor

**Poland** 