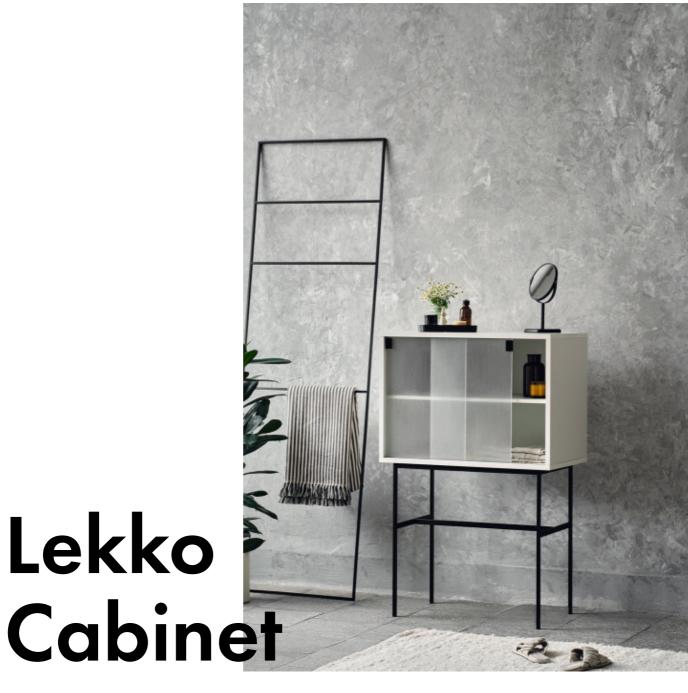

## **Product description**

Introducing Lekko - surprisingly spacious cabinet with plenty of room for your personality.

Lekko efficiently stores all living room accessories, dining room china or bathroom essentials, effortlessly fitting in every limited space. Cabinet includes one middle-shelf which can be easily disassembled to store higher objects. Its inner space is easily accessible thanks to flawlessly sliding glass doors made of carefully selected glass.

Smooth surface of the board and exciting transparency of a structured glass brighten up every interior, bringing exceptional peace to your mind.