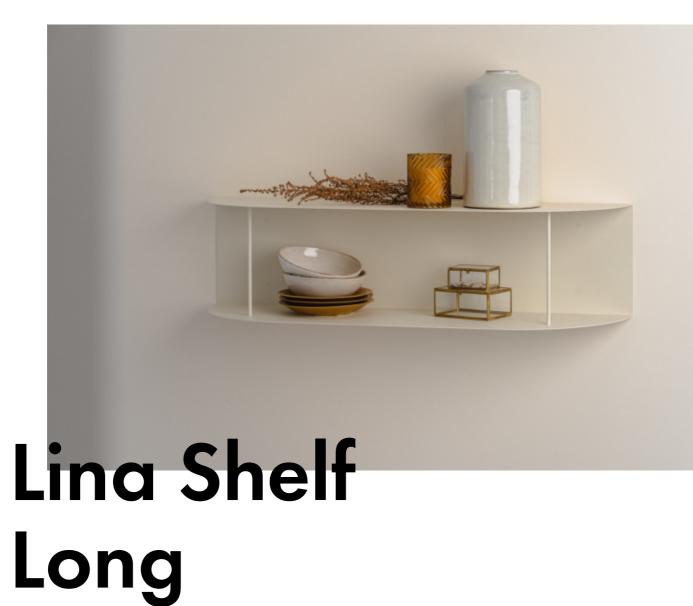

# **Product description**

Introducing Lina - neatly-shaped, practical shelf designed with a great care of every detail. Wall decor, plants unit, kitchen storage or bookshelf? You name it! No matter how you use it, you'll love its incredible texture, precisely curved edges and all-purpose application. Lina is equipped with a mounting kit making the assembly amazingly easy.

Add Lina to your interior and enjoy incredibly effortless makeover that will significantly brighten up your everyday space.