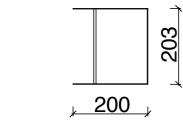

heet** 

Go to product page Product Fact Sheet 1/3

# **Product description**

Introducing Lina - neatly-shaped, practical shelf designed with a great care of every detail. Wall decor, plants unit, kitchen storage or bookshelf? You name it! No matter how you use it, you'll love its incredible texture, precisely curved edges and all-purpose application. Lina is equipped with a mounting kit making the assembly amazingly easy.

Add Lina to your interior and enjoy incredibly effortless makeover that will significantly brighten up your everyday space.

### **Available variants**



Vulcano Blck —

SKU: FUR1091



Storm Blue

SKU: FUR1092



Piazza Beige

SKU: FUR1093

# Designed by

noo.ma team / Anna Pietkun, Zuzanna Muszalska, Damian Goliński

## Category

**Shelves** 

#### Dimensions (mm)









### **Materials**

Steel sheet

**Enviroment** 

Produced in

Indoor

Poland

#### **Finish**

Powder coated steel

### Additional information

- special scratch resistant powder coating
- wall mounting kit included

# **Delivery time**

Most likely we own a stock of this product and it is usually delivered within 14 days. If it is not available on stock the delivery time may take up to 6 weeks. All products from one order are being shipped together unless otherwise stated.

# **Packaging**

This furniture is packed in one durable box to assure security during transportation.

# **Shipping & Delivery**

noo.ma most commonly uses FedEx as a forwarder for this product. The service includes a delivery in one or several packages directly to your home/office with carrying up stairs.

#