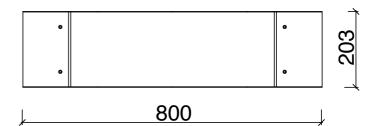

** 

Go to product page Product Fact Sheet 1/3

# **Product description**

Introducing Lina - neatly-shaped, practical shelf designed with a great care of every detail. Wall decor, plants unit, kitchen storage or bookshelf? You name it! No matter how you use it, you'll love its incredible texture, precisely curved edges and all-purpose application. Lina is equipped with a mounting kit making the assembly amazingly easy.

Add Lina to your interior and enjoy incredibly effortless makeover that will significantly brighten up your everyday space.

### **Available variants**



Vulcano Blck —

SKU: FUR1091



Storm Blue

SKU: FUR1092



Piazza Beige

SKU: FUR1093

# Designed by

noo.ma team / Anna Pietkun, Zuzanna Muszalska, Damian Goliński

## Category

**Shelves** 

#### Dimensions (mm)









### **Materials**

Steel sheet

**Enviroment** 

Produced in

Indoor

Poland

#### **Finish**

Powder coated steel

### Additional information

- special scratch resistant powder coating
- wall mounting kit included

# **Delivery time**

Most likely we own a stock of this product and it is usually delivered within 14 days. If it is not available on stock the delivery time may take up to 6 weeks. All products from one order are being shipped together unless otherwise stated.

# **Packaging**

This furniture is packed in one durable box to assure security during transportation.

# **Shipping & Delivery**

noo.ma most commonly uses FedEx as a forwarder for this product. The service includes a delivery in one or several packages directly to your home/office with carrying up stairs.

# **As