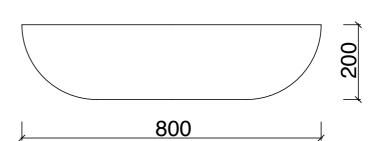

Go to product page Product Fact Sheet 1/3

# **Product description**

Introducing Lina - neatly-shaped, practical shelf designed with a great care of every detail. Wall decor, plants unit, kitchen storage or bookshelf? You name it! No matter how you use it, you'll love its incredible texture, precisely curved edges and all-purpose application. Lina is equipped with a mounting kit making the assembly amazingly easy.

Add Lina to your interior and enjoy incredibly effortless makeover that will significantly brighten up your everyday space.

### **Available variants**



Vulcano Blck —

SKU: FUR1091



Storm Blue

SKU: FUR1092



Piazza Beige

SKU: FUR1093

# Designed by

noo.ma team / Anna Pietkun, Zuzanna Muszalska, Damian Goliński

## Category

**Shelves** 

#### Dimensions (mm)









### **Materials**

Steel sheet

**Enviroment** 

Produced in

Indoor

Poland

#### **Finish**

Powder coated steel

### Additional information

- special scratch resistant powder coating
- wall mounting kit included

# **Delivery time**

Most likely we own a stock of this product and it is usually delivered within 14 days. If it is not available on stock the delivery time may take up to 6 weeks. All products from one order are being shipped together unless otherwise stated.

# **Packaging**

This furniture is packed in one durable box to assure security during transportation.

# **Shipping & Delivery**

noo.ma most commonly uses FedEx as a forwarder for this product. The service includes a delivery in one or several packages directly to your home/office with carrying up stairs.

# **Asse