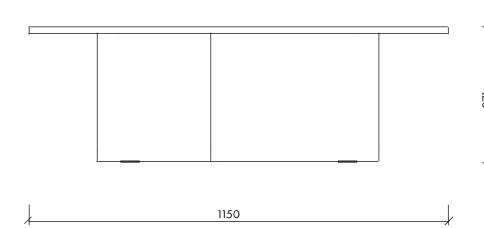

Table

**Product Fact Sheet** 

Go to product page Product Fact Sheet 1/3

# **Product description**

Introducing Looi – a dynamic and streamlined coffee table that easily finds its place in cosy living rooms and spacious lobbies. Its most optimum height and ultra smooth top guarantees a truly functional use. It's made of a durable steel and a FSC-certified veneer, ensuring a comfortable and long-lasting experience. Invite Looi to your interior and enjoy the new outstanding, yet perfectly blending-in piece.

## **Available variants**



Vulcano Black

SKU: FUR1341



Wine Berry

SKU: FUR1342



Oak Piazza Beige

SKU: FUR1343

# Designed by

noo.ma team / Anna Pietkun, Zuzanna Muszalska, Damian Goliński

# Category

Coffee & SIde Tables

## Dimensions (mm)





## **Materials**

Top: oak veneer / particle board

Frame: steel

#### **Enviroment**

Produced in

Indoor

Poland

### **Finish**

Top: water-based matt lacquer Frame: powder coated steel

### Additional information

- ergonomic, comfortable height
- ultra mat, FSC-certified veneer
- dynamic and streamlined form

# **Delivery time**

Most likely we own a stock of this product and it is usually delivered within 14 days. If it is not available on stock the delivery time may take up to 6 weeks. All products from one order are being shipped together unless otherwise stated.

# **Packaging**

This furniture is packed in one durable box to assure security during transportation.

# **Shipping & Delivery**

noo.ma most commonly uses FedEx as a forwarder for this product. The service includes a