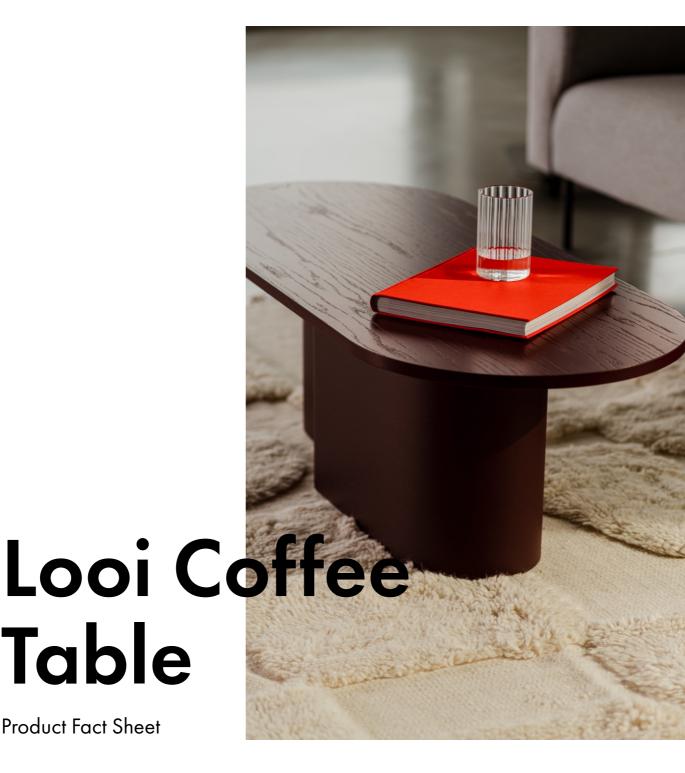

# **Product description**

Introducing Looi – a dynamic and streamlined coffee table that easily finds its place in cosy living rooms and spacious lobbies. Its most optimum height and ultra smooth top guarantees a truly functional use. It's made of a durable steel and a FSC-certified veneer, ensuring a comfortable and long-lasting experience. Invite Looi to your interior and enjoy the new outstanding, yet perfectly blending-in piece.

## **Available variants**

Vulcano Black

SKU: FUR1341

Wine Berry

SKU: FUR1342

Oak Piazza Beige

SKU: FUR1343