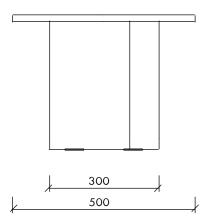

Table

**Product Fact Sheet** 

Go to product page Product Fact Sheet 1/3

# **Product description**

Introducing Looi – a dynamic and streamlined coffee table that easily finds its place in cosy living rooms and spacious lobbies. Its most optimum height and ultra smooth top guarantees a truly functional use. It's made of a durable steel and a FSC-certified veneer, ensuring a comfortable and long-lasting experience. Invite Looi to your interior and enjoy the new outstanding, yet perfectly blending-in piece.

## **Available variants**



Vulcano Black

SKU: FUR1341



Wine Berry

SKU: FUR1342



Oak Piazza Beige

SKU: FUR1343

# Designed by

noo.ma team / Anna Pietkun, Zuzanna Muszalska, Damian Goliński

# Category

Coffee & SIde Tables

## Dimensions (mm)





## **Materials**

Top: oak veneer / particle board

Frame: steel

#### **Enviroment**

Produced in

Indoor

Poland

### **Finish**

Top: water-based matt lacquer Frame: powder coated steel

### Additional information

- ergonomic, comfortable height
- ultra mat, FSC-certified veneer
- dynamic and streamlined form

# **Delivery time**

Most likely we own a stock of this product and it is usually delivered within 14 days. If it is not available on stock the delivery time may take up to 6 weeks. All products from one order are being shipped together unless otherwise stated.

# **Packaging**

This furniture is packed in one durable box to assure security during transportation.

# **Shipping & Delivery**

noo.ma most commonly uses FedEx as a forwarder for this product. The service includes