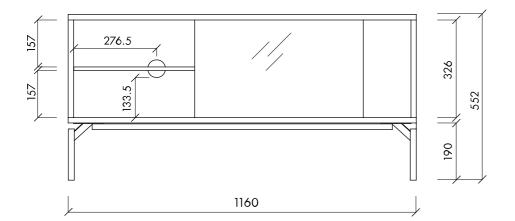

Go to the product page Product Fact Sheet 1/3

# **Product description**

Introducing Met Mini — a compact version of our best-selling Met TV Stand, designed to effortlessly suit all sizes of interiors. Its inside consists of two symmetrical compartments that help to easily organize any media devices, books, vinyl collections and more. The exciting details, including structured glass and soft surface of the board, will amazingly grace any corner of your house or office.

## **Available variants**





Vulcano Black

Terracotta Blush

Almond Grey

SKU: FUR1701

SKU: FUR1703

## SKU: FUR1702

# Designed by

noo.ma team / Anna Pietkun, Zuzanna Muszalska, Damian Goliński

# Category

TV Stands

# **Dimensions** (mm)





### **Materials**

Body: melamine/particle board

Base and legs: steel

Doors: ornamented glass & lacquer board

### **Enviroment**

Produced in

Indoor

Poland

### **Finish**

Body: matt melamine

Base and legs: black powder coating

### Additional information

- cable cutout in the back for your comfort
- scratch resistant, easy to clean structure
- effortlessly fits smaller interiors

## **Delivery time**

Most likely we do not own stock of this product - it is usually made to order. Regular delivery time for all furniture, beds and tables is 4-7 weeks. All products from one order are being shipped together unless otherwise stated.

# **Packaging**

This furniture is packed in one durable box to assure security during transportation.

# **Shipping & Delivery**

noo.ma most commonly