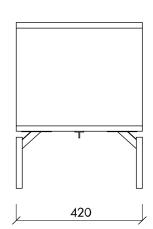

Go to the product page Product Fact Sheet 1/3

# **Product description**

Introducing Met Mini — a compact version of our best-selling Met TV Stand, designed to effortlessly suit all sizes of interiors. Its inside consists of two symmetrical compartments that help to easily organize any media devices, books, vinyl collections and more. The exciting details, including structured glass and soft surface of the board, will amazingly grace any corner of your house or office.

## **Available variants**





Vulcano Black

Terracotta Blush

Almond Grey

SKU: FUR1701

SKU: FUR1703

## SKU: FUR1702

# Designed by

noo.ma team / Anna Pietkun, Zuzanna Muszalska, Damian Goliński

# Category

TV Stands

# **Dimensions** (mm)





### **Materials**

Body: melamine/particle board

Base and legs: steel

Doors: ornamented glass & lacquer board

### **Enviroment**

Produced in

Indoor

Poland

### **Finish**

Body: matt melamine

Base and legs: black powder coating

### Additional information

- cable cutout in the back for your comfort
- scratch resistant, easy to clean structure
- effortlessly fits smaller interiors

## **Delivery time**

Most likely we do not own stock of this product - it is usually made to order. Regular delivery time for all furniture, beds and tables is 4-7 weeks. All products from one order are being shipped together unless otherwise stated.

# **Packaging**

This furniture is packed in one durable box to assure security during transportation.

# **Shipping & Delivery**

noo.ma most commonly u