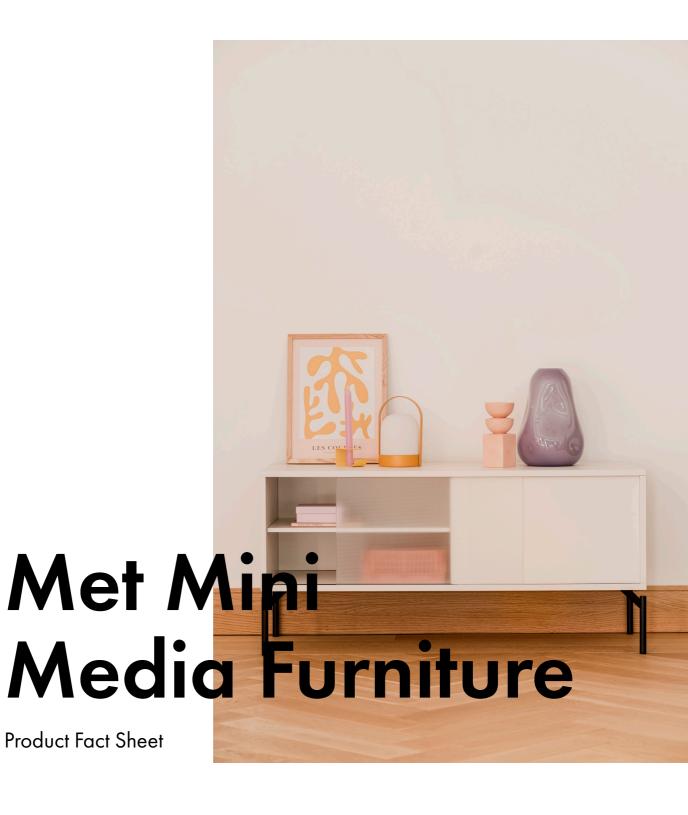

# **Product description**

Introducing Met Mini — a compact version of our best-selling Met TV Stand, designed to effortlessly suit all sizes of interiors. Its inside consists of two symmetrical compartments that help to easily organize any media devices, books, vinyl collections and more. The exciting details, including structured glass and soft surface of the board, will amazingly grace any corner of your house or office.