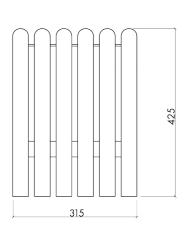

**Product Fact Sheet** 

Product Fact Sheet 1/3 Go to the product page

# **Product description**

Say hey to Nokk – a contemporary, design-led bench wellsuited for various spaces of your home, as well as for terraces, balconies and gardens. Its sturdy steel construction is waterproof and damage-resistant, which guarantees longtime use. Welcome Nokk Bench to your place and enjoy its vivid colors and simple, yet original silhouette.

### Available variants







Blueberry Pie

Orange Peel

Piazza Beige

SKU: FUR2801 SKU: FUR2802 SKU: FUR2803

# Designed by

noo.ma team / Anna Pietkun, Zuzanna Muszalska, Damian Goliński, Alicja Molińska

## Category

**Benches** 

## **Dimensions** (mm)





### **Materials**

Base: solid wood Shade: glass

### **Enviroment**

Produced in

Outdoor/Indor

Poland

#### **Finish**

Base: water-based lacquer Shade: white mat opal glass

### Additional information

- For indoors & outdoors
- Modern form & vibrant colors
- Made of sturdy steel

### **Delivery time**

Most likely we own a stock of this product and it is usually shipped within 48h. If it is not available on stock the delivery time may take up to 6 weeks. All products from one order are being shipped together unless otherwise stated.

# **Packaging**

This furniture is packed in a durable box to assure security during transportation.

### **Shipping & Delivery**

noo.ma most commonly uses FedEx as a forwarder for this product. The service includes a delivery in one or several package