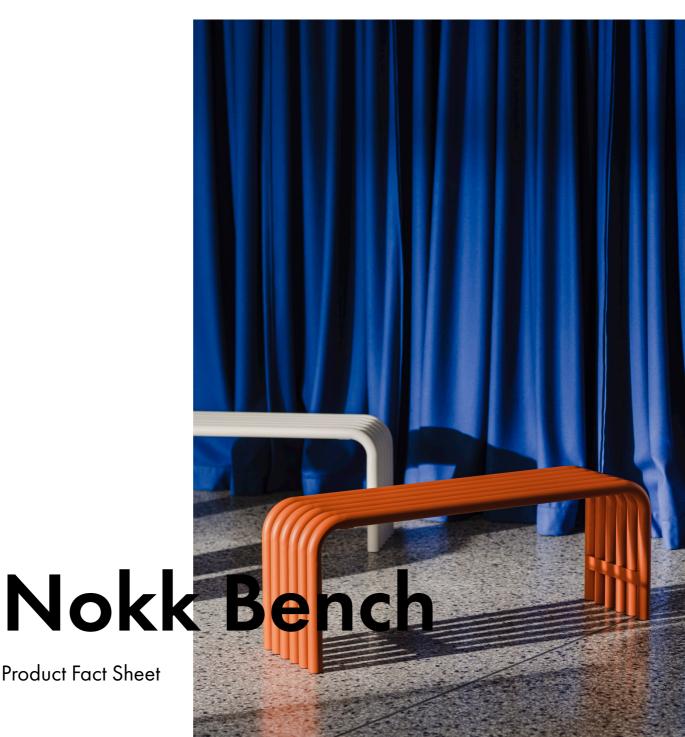

# **Product description**

Say hey to Nokk – a contemporary, design-led bench wellsuited for various spaces of your home, as well as for terraces, balconies and gardens. Its sturdy steel construction is waterproof and damage-resistant, which guarantees longtime use. Welcome Nokk Bench to your place and enjoy its vivid colors and simple, yet original silhouette.

### Available variants

Blueberry Pie

Orange Peel

Piazza Beige

SKU: FUR2801 SKU: FUR2802 SKU: FUR2803