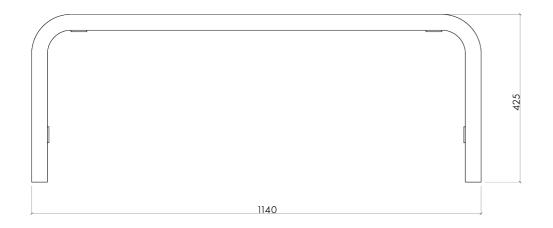

**Product Fact Sheet** 

Product Fact Sheet 1/3 Go to the product page

# **Product description**

Say hey to Nokk – a contemporary, design-led bench wellsuited for various spaces of your home, as well as for terraces, balconies and gardens. Its sturdy steel construction is waterproof and damage-resistant, which guarantees longtime use. Welcome Nokk Bench to your place and enjoy its vivid colors and simple, yet original silhouette.

### Available variants







Blueberry Pie

Orange Peel

Piazza Beige

SKU: FUR2801 SKU: FUR2802 SKU: FUR2803

# Designed by

noo.ma team / Anna Pietkun, Zuzanna Muszalska, Damian Goliński, Alicja Molińska

## Category

**Benches** 

## **Dimensions** (mm)





### **Materials**

Base: solid wood Shade: glass

### **Enviroment**

Produced in

Outdoor/Indor

Poland

#### **Finish**

Base: water-based lacquer Shade: white mat opal glass

### Additional information

- For indoors & outdoors
- Modern form & vibrant colors
- Made of sturdy steel

### **Delivery time**

Most likely we own a stock of this product and it is usually shipped within 48h. If it is not available on stock the delivery time may take up to 6 weeks. All products from one order are being shipped together unless otherwise stated.

# **Packaging**

This furniture is packed in a durable box to assure security during transportation.

### **Shipping & Delivery**

noo.ma most commonly uses FedEx as a forwarder for this product. The service includes a delivery in one or several packa