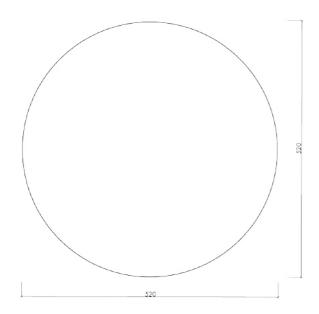

noo.ma



Odo

**Product Fact Sheet** 

Go to product page Product Fact Sheet 1/3

## **Product description**

Introducing the Odo Side Tables - the perfect addition to any space. These steel tables come in two heights and three versatile colors to complement any decor. Their round shape is both stylish and practical, making them perfect for holding drinks, books, or any other items you need within arm's reach. Whether you have a small apartment or a large living room, the Odo Side Tables fit all kinds of spaces.

### **Available variants**





Vulcano Black

\_ SKU: FUR2311 S

Orange Peel

Piazza Beige

SKU: FUR2312

SKU: FUR2313

# Designed by

noo.ma team / Anna Pietkun, Zuzanna Muszalska, Damian Goliński

## Category

Side tables

## **Dimensions** (mm)





### **Materials**

Base: steel, particle board

Leg: steel Top: steel **Environment** Produced in

Indoor Poland

### **Finish**

Powder coating

### Additional information

Maximum load: 10 kg

# **Delivery time**

Most likely we own a stock of this product and it is usually shipped within 48h. If it is not available on stock the delivery time may take up to 6 weeks. All products from one order are being shipped together unless otherwise stated.

# **Shipping & Delivery**

noo.ma most commonly uses FedEx as a forwarder for this product. The service includes a delivery in one or several packages directly to your home/office with carrying up stairs.

# Assembly

**Packaging** 

All of our furniture are preassembled which means that all the pieces are already ready to use. Final assembly