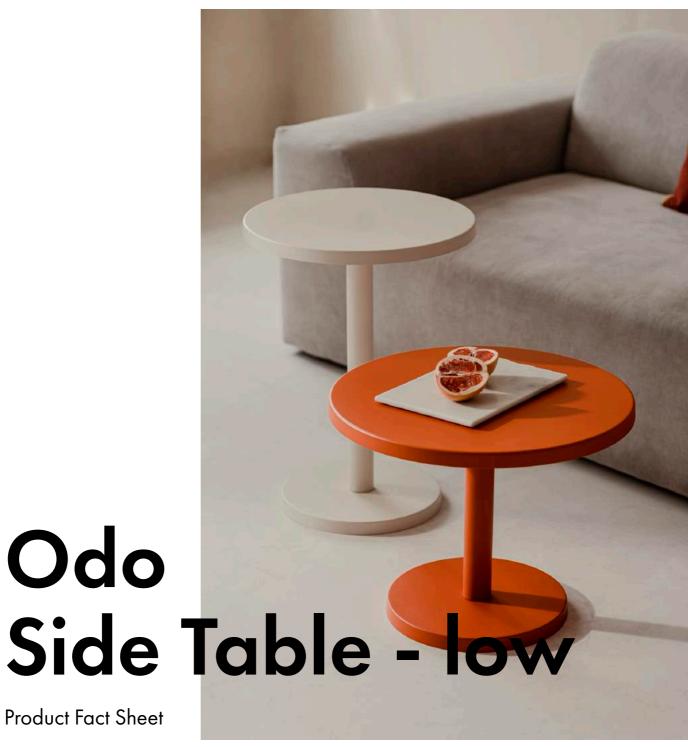

## **Product description**

Introducing the Odo Side Tables - the perfect addition to any space. These steel tables come in two heights and three versatile colors to complement any decor. Their round shape is both stylish and practical, making them perfect for holding drinks, books, or any other items you need within arm's reach. Whether you have a small apartment or a large living room, the Odo Side Tables fit all kinds of spaces.

### **Available variants**

Vulcano Black

\_ SKU: FUR2311 S

Orange Peel

Piazza Beige

SKU: FUR2312

SKU: FUR2313