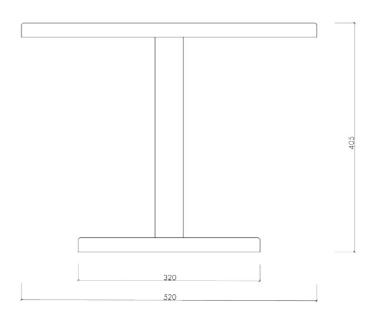

noo.ma



Odo

**Product Fact Sheet** 

Go to product page Product Fact Sheet 1/3

## **Product description**

Introducing the Odo Side Tables - the perfect addition to any space. These steel tables come in two heights and three versatile colors to complement any decor. Their round shape is both stylish and practical, making them perfect for holding drinks, books, or any other items you need within arm's reach. Whether you have a small apartment or a large living room, the Odo Side Tables fit all kinds of spaces.

### **Available variants**





Vulcano Black

\_ SKU: FUR2311 S

Orange Peel

Piazza Beige

SKU: FUR2312

SKU: FUR2313

# Designed by

noo.ma team / Anna Pietkun, Zuzanna Muszalska, Damian Goliński

## Category

Side tables

## **Dimensions** (mm)





### **Materials**

Base: steel, particle board

Leg: steel Top: steel **Environment** Produced in

Indoor Poland

### **Finish**

Powder coating

### Additional information

Maximum load: 10 kg

# **Delivery time**

Most likely we own a stock of this product and it is usually shipped within 48h. If it is not available on stock the delivery time may take up to 6 weeks. All products from one order are being shipped together unless otherwise stated.

# **Shipping & Delivery**

noo.ma most commonly uses FedEx as a forwarder for this product. The service includes a delivery in one or several packages directly to your home/office with carrying up stairs.

# Assembly

**Packaging** 

All of our furniture are preassembled which means that all the pieces are already ready to use. Final assembly i