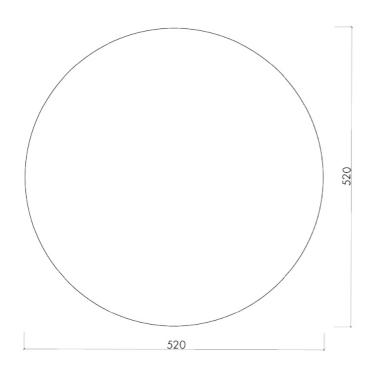

noo.ma



Odo

**Product Fact Sheet** 

Go to product page Product Fact Sheet 1/3

## **Product description**

Introducing the Odo Side Tables - the perfect addition to any space. These steel tables come in two heights and three versatile colors to complement any decor. Their round shape is both stylish and practical, making them perfect for holding drinks, books, or any other items you need within arm's reach. Whether you have a small apartment or a large living room, the Odo Side Tables fit all kinds of spaces.

### **Available variants**







Vulcano Black

Orange Peel

Piazza Beige

SKU: FUR2321

SKU: FUR2322

SKU: FUR2323

## Designed by

noo.ma team / Anna Pietkun, Zuzanna Muszalska, Damian Goliński

## Category

Side Tables

## Dimensions (mm)





## **Materials**

Base: steel, particle board

Leg: steel Top: steel **Environment** Produced in

Indoor Poland

### **Finish**

Powder coating

### Additional information

Maximum load: 10 kg

# **Delivery time**

Most likely we own a stock of this product and it is usually shipped within 48h. If it is not available on stock the delivery time may take up to 6 weeks. All products from one order are being shipped together unless otherwise stated.

# **Shipping & Delivery**

noo.ma most commonly uses FedEx as a forwarder for this product. The service includes a delivery in one or several packages directly to your home/office with carrying up stairs.

# Assembly

**Packaging** 

All of our furniture are preassembled which means that all the pieces are already ready to use. Final assembly