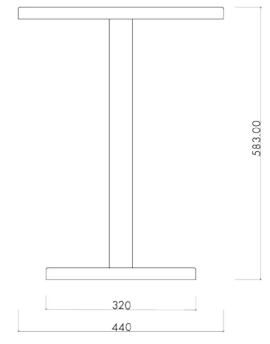

noo.ma



Odo

**Product Fact Sheet** 

Go to product page Product Fact Sheet 1/3

## **Product description**

Introducing the Odo Side Tables - the perfect addition to any space. These steel tables come in two heights and three versatile colors to complement any decor. Their round shape is both stylish and practical, making them perfect for holding drinks, books, or any other items you need within arm's reach. Whether you have a small apartment or a large living room, the Odo Side Tables fit all kinds of spaces.

### **Available variants**







Vulcano Black

Orange Peel

Piazza Beige

SKU: FUR2321

SKU: FUR2322

SKU: FUR2323

## Designed by

noo.ma team / Anna Pietkun, Zuzanna Muszalska, Damian Goliński

## Category

Side Tables

## Dimensions (mm)





## **Materials**

Base: steel, particle board

Leg: steel Top: steel **Environment** Produced in

Indoor Poland

### **Finish**

Powder coating

### Additional information

Maximum load: 10 kg

# **Delivery time**

Most likely we own a stock of this product and it is usually shipped within 48h. If it is not available on stock the delivery time may take up to 6 weeks. All products from one order are being shipped together unless otherwise stated.

# **Shipping & Delivery**

noo.ma most commonly uses FedEx as a forwarder for this product. The service includes a delivery in one or several packages directly to your home/office with carrying up stairs.

# Assembly

**Packaging** 

All of our furniture are preassembled which means that all the pieces are already ready to use. Final assembly is