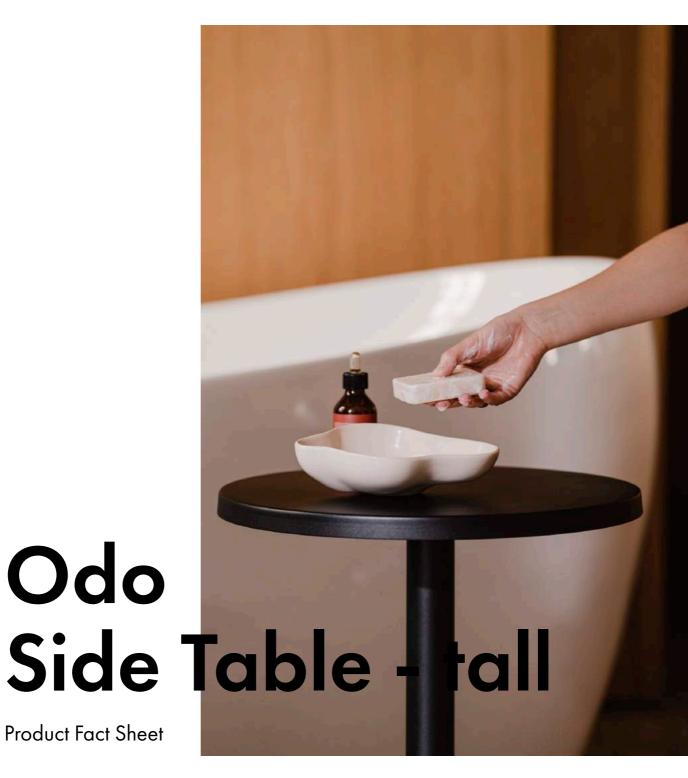

## **Product description**

Introducing the Odo Side Tables - the perfect addition to any space. These steel tables come in two heights and three versatile colors to complement any decor. Their round shape is both stylish and practical, making them perfect for holding drinks, books, or any other items you need within arm's reach. Whether you have a small apartment or a large living room, the Odo Side Tables fit all kinds of spaces.