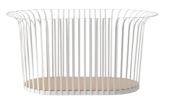

BLACK 4300539

IVORY 4300649

COLOURS Black (RAL 9005) Ivory (RAL 9002)

MATERIALS Powder coated steel, leather and silicone

WEIGHT N / A PACKAGING TYPE Brown Box

PACKAGING MEASUREMENTS

(H × W × D) 32,5 cm × 61,7 cm × 41,7 cm / 12,8" × 24,3" × 16,4"