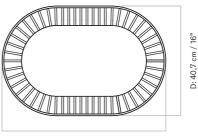

## TECHNICAL SPECIFICATIONS

PRODUCT TYPE Basket

00111

COLLI 2

DIMENSIONS H: 30,3 cm / 12" W: 60,7 cm / 23,9" D: 40,7 cm / 16"

PRODUCTION PROCESS

CNC cut and bended steel welded together, painted with textured powder coating. 2 mm real leather glued to the bottom of the basket