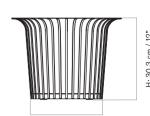

## TECHNICAL SPECIFICATIONS

PRODUCT TYPE Basket

00111

COLLI 2

DIMENSIONS H: 30,3 cm / 12" W: 60,7 cm / 23,9" D: 40,7 cm / 16"

PRODUCTION PROCESS

CNC cut and bended steel welded together, painted with textured powder coating. 2 mm real leather glued to the bottom of the basket