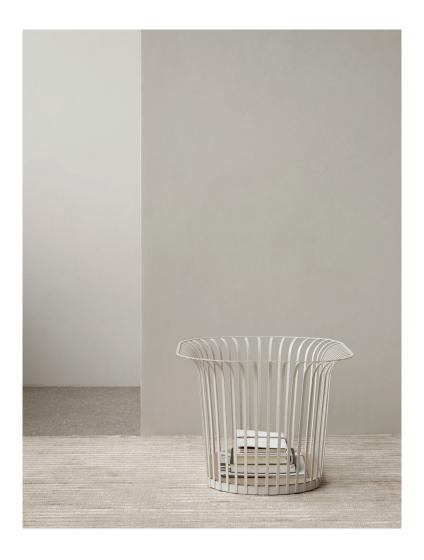

COPENHAGEN

RIBBON BASKET
Designed by *Norm Architects* 

A modern storage solution with a traditionalist feel, the Ribbon Basket contrasts sleek powder coated steel with soft, inviting curves. Crafted with precision, vertically positioned metal strips are formed into a gently rounded lip that makes it easy to carry the basket from room to room. Cushioned on the bottom with tonal leather for an exclusive feel and elevated on silicone feet for stability and protection, it adds instant graphic appeal to a room, as a practical and decorative home for magazines, home textiles, accessories and more.