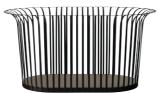

BLACK 4300539

IVORY 4300649

COLOURS Black (RAL 9005) Ivory (RAL 9002)

MATERIALS Powder coated steel, leather and silicone

WEIGHT N / A PACKAGING TYPE Brown Box

PACKAGING MEASUREMENTS

(H × W × D) 32,5 cm × 61,7 cm × 41,7 cm / 12,8" × 24,3" × 16,4"