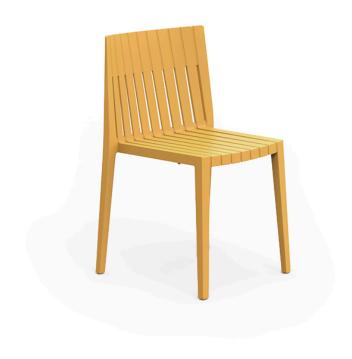

# Spritz chair

#### by Archirivolto Design

Spritz <u>outdoor furniture</u> collection, designed by <u>Archirivolto Design</u> for <u>Vondom</u>. "The **white wooden fences lining the beach**, the small strips that follow each other, in their perfect geometry." It's this picture that inspired the collection, which is composed of the stolen details to this inspiration.

#### Description

Made of injected polypropylene with fiber glass. Stackable. Available in several colors. Item suitable for indoor and outdoor use.

Weight: 5.01 Kg