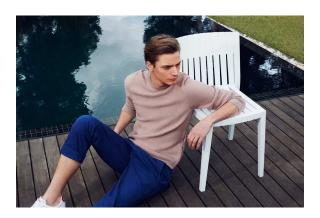

Products / Chairs / Spritz Chair

# Spritz chair

#### by Archirivolto Design

Spritz <u>outdoor furniture</u> collection, designed by <u>Archirivolto Design</u> for <u>Vondom</u>. "The **white wooden fences lining the beach**, the small strips that follow each other, in their perfect geometry." It's this picture that inspired the collection, which is composed of the stolen details to this inspiration.



#### Info

#### Description

Made of injected polypropylene with fiber glass. Stackable. Available in several colors. Item suitable for indoor and outdoor use.

Weight: 5.01 Kg



### **Accessories**

• Fabric

### **Finishes**

#### finishes

BASIC PP Ref. 56016











Available in various colors

### **Ambients**