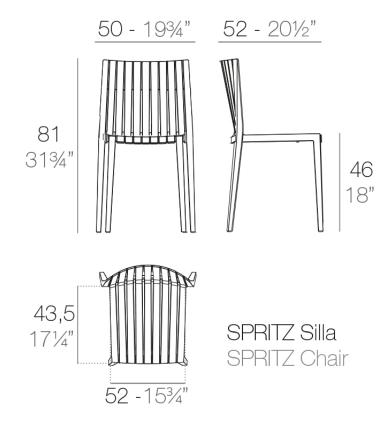

#### Description

Made of injected polypropylene with fiber glass. Stackable. Available in several colors. Item suitable for indoor and outdoor use.

Weight: 5.01 Kg