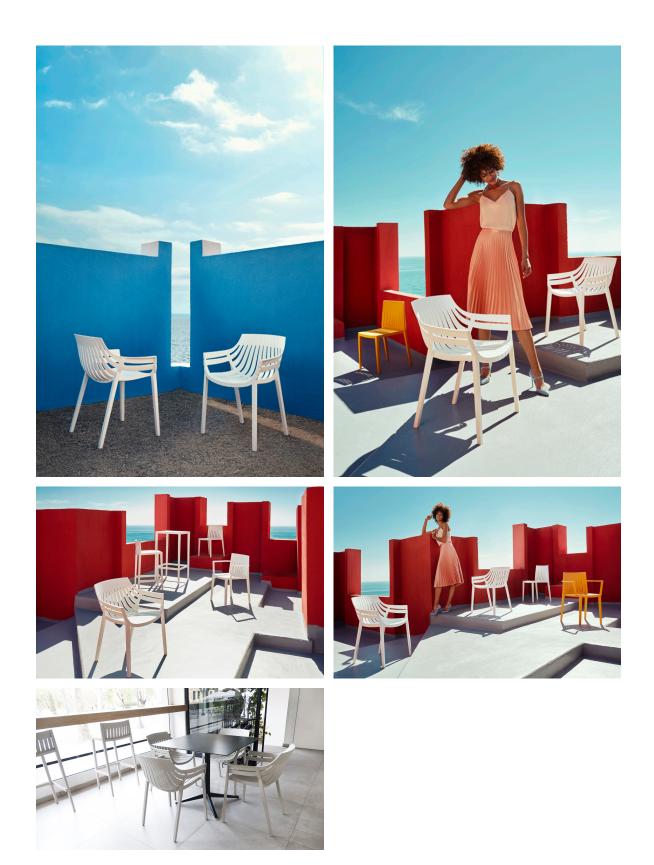

Products / Chairs / Spritz Armchair

### Spritz armchair by Archirivolto Design

Spritz <u>outdoor furniture</u> collection, designed by <u>Archirivolto Design</u> for <u>Vondom</u>. "The **white wooden fences lining the beach**, the small strips that follow each other, in their perfect geometry." It's this picture that inspired the collection, which is composed of the stolen details to this inspiration.



# **VOИDOM**

#### Info

#### Description

Made of injected polypropylene with fiber glass. Stackable. Available in several colors. Item suitable for indoor and outdoor use.

Weight: 6.01 Kg





#### Accessories

• Fabric

## **VOИDOM**

#### **Finishes**

finishes BASIC PP Ref. 56017 mostaza white black bronze ecru

Available in various colors

### **VOИDOM**

#### Ambients