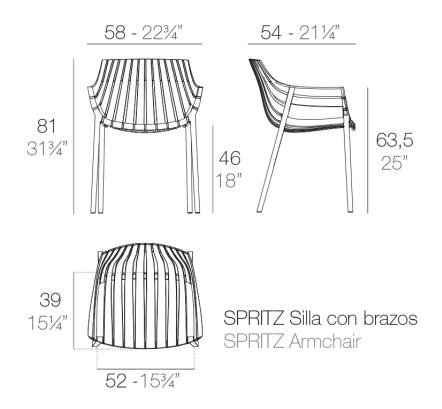

#### Info

#### Description

Made of injected polypropylene with fiber glass. Stackable. Available in several colors. Item suitable for indoor and outdoor use.

Weight: 6.01 Kg