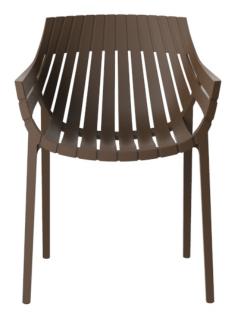

### Spritz armchair by Archirivolto Design

Spritz <u>outdoor furniture</u> collection, designed by <u>Archirivolto Design</u> for <u>Vondom</u>. "The **white wooden fences lining the beach**, the small strips that follow each other, in their perfect geometry." It's this picture that inspired the collection, which is composed of the stolen details to this inspiration.