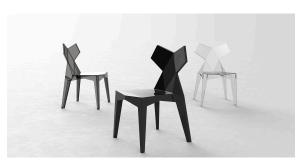

Products / Chairs / Kimono Chair

### Kimono chair

### by Ramón Esteve

<u>Vondom</u> pays tribute to the culture of the Orient in the latest creation from <u>Ramón</u> <u>Esteve</u>: a designer chair inspired by the forms of the kimono. The proposal is a design which was futuristic as well as traditional, the reason for the reference to the Japanese garment, the fabrics of which are imbued with symbolism and history.



## **VOUDOM**

### Info

#### Description

Weight: 5.1 Kg



# **VOUDOM**

### **Finishes**

#### finishes

BASIC PP Ref. 54299



Available in various colors

# **VOUDOM**

### **Ambients**