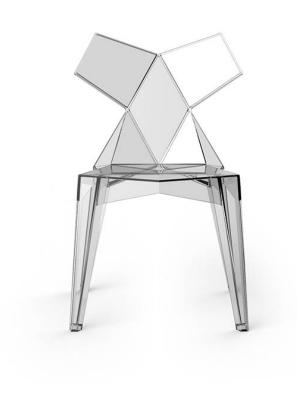

### Kimono chair

### by Ramón Esteve

<u>Vondom</u> pays tribute to the culture of the Orient in the latest creation from <u>Ramón</u> <u>Esteve</u>: a designer chair inspired by the forms of the kimono. The proposal is a design which was futuristic as well as traditional, the reason for the reference to the Japanese garment, the fabrics of which are imbued with symbolism and history.