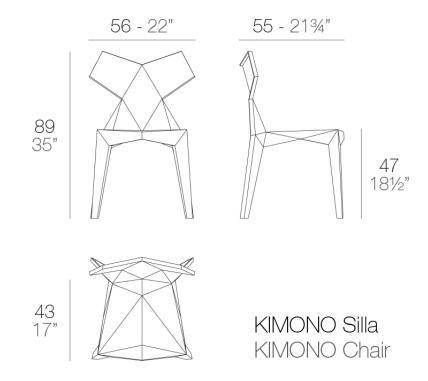

Products / Chairs / Kimono Chair

### Kimono chair

### by Ramón Esteve

<u>Vondom</u> pays tribute to the culture of the Orient in the latest creation from <u>Ramón</u> <u>Esteve</u>: a designer chair inspired by the forms of the kimono. The proposal is a design which was futuristic as well as traditional, the reason for the reference to the Japanese garment, the fabrics of which are imbued with symbolism and history.



## **VOUDOM**

### Info

#### Description

Weight: 5.1 Kg



# **VOUDOM**

### **Finishes**

#### finishes

BASIC PP Ref. 54299



Available in various colors

# **VOUDOM**

### **Ambients**