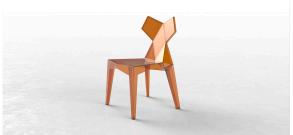

### Kimono chair

### by Ramón Esteve

<u>Vondom</u> pays tribute to the culture of the Orient in the latest creation from <u>Ramón</u> <u>Esteve</u>: a designer chair inspired by the forms of the kimono. The proposal is a design which was futuristic as well as traditional, the reason for the reference to the Japanese garment, the fabrics of which are imbued with symbolism and history.