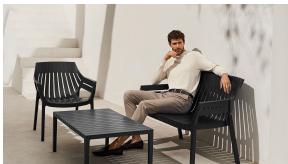

# Spritz sofa

by Archirivolto Design

Spritz <u>outdoor furniture</u> collection, designed by <u>Archirivolto Design</u> for <u>Vondom</u>. "The **white wooden fences lining the beach**, the small strips that follow each other, in their perfect geometry." It's this picture that inspired the collection, which is composed of the stolen details to this inspiration.

### Description

Made of injected polypropylene with fiber glass. Stackable. Available in several colors. Item suitable for indoor and outdoor use.

Weight: 12.36 Kg