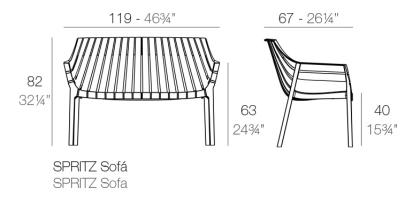

### Info

### Description

Made of injected polypropylene with fiber glass. Stackable. Available in several colors. Item suitable for indoor and outdoor use.

Weight: 12.36 Kg