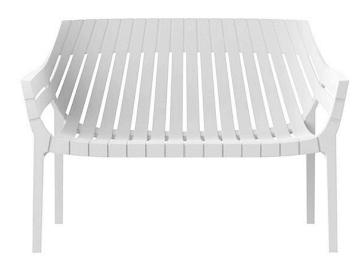

# Spritz sofa

by Archirivolto Design

Spritz <u>outdoor furniture</u> collection, designed by <u>Archirivolto Design</u> for <u>Vondom</u>. "The **white wooden fences lining the beach**, the small strips that follow each other, in their perfect geometry." It's this picture that inspired the collection, which is composed of the stolen details to this inspiration.

### Description

Made of injected polypropylene with fiber glass. Stackable. Available in several colors. Item suitable for indoor and outdoor use.

Weight: 12.36 Kg