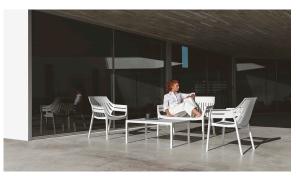

Products / Sofas / Spritz Sofa

# Spritz sofa

by Archirivolto Design

Spritz <u>outdoor furniture</u> collection, designed by <u>Archirivolto Design</u> for <u>Vondom</u>. "The **white wooden fences lining the beach**, the small strips that follow each other, in their perfect geometry." It's this picture that inspired the collection, which is composed of the stolen details to this inspiration.



## **VOUDOM**

### Info

### Description

Made of injected polypropylene with fiber glass. Stackable. Available in several colors. Item suitable for indoor and outdoor use.

Weight: 12.36 Kg





### **Accessories**

• Fabric

Fabric

## **VOUDOM**

### **Finishes**

#### finishes

BASIC PP Ref. 56025











Available in various colors

# **VOUDOM**

### **Ambients**