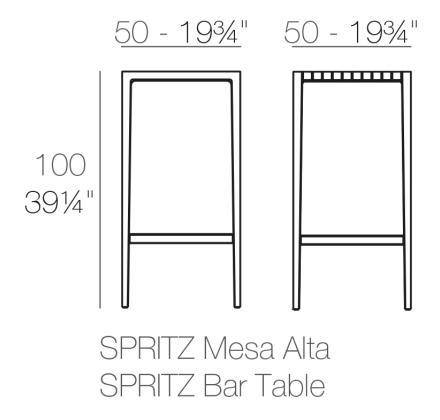

#### Info

#### Description

Made of injected polypropylene with fiber glass. Stackable. Available in several colors. Item suitable for indoor and outdoor use.

Weight: 8.23 Kg