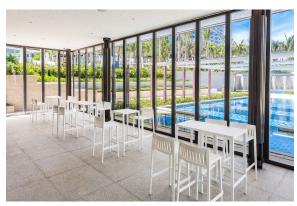

Products / High Tables / Spritz Bar Table

# Spritz bar table

by Archirivolto Design

Spritz <u>outdoor furniture</u> collection, designed by <u>Archirivolto Design</u> for <u>Vondom</u>. "The **white wooden fences lining the beach**, the small strips that follow each other, in their perfect geometry." It's this picture that inspired the collection, which is composed of the stolen details to this inspiration.



#### Info

#### Description

Made of injected polypropylene with fiber glass. Stackable. Available in several colors. Item suitable for indoor and outdoor use.

Weight: 8.23 Kg



### **Finishes**

#### finishes

BASIC PP Ref. 56018











Available in various colors

### **Ambients**