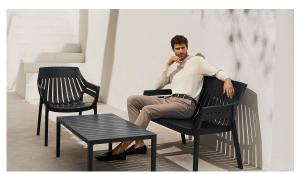

# Spritz lounge chair

by Archirivolto Design

Spritz <u>outdoor furniture</u> collection, designed by <u>Archirivolto Design</u> for <u>Vondom</u>. "The **white wooden fences lining the beach**, the small strips that follow each other, in their perfect geometry." It's this picture that inspired the collection, which is composed of the stolen details to this inspiration.

### **Ambients**