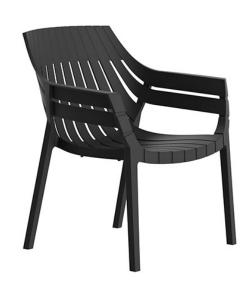

# Spritz lounge chair

by Archirivolto Design

Spritz <u>outdoor furniture</u> collection, designed by <u>Archirivolto Design</u> for <u>Vondom</u>. "The **white wooden fences lining the beach**, the small strips that follow each other, in their perfect geometry." It's this picture that inspired the collection, which is composed of the stolen details to this inspiration.

### Description

Made of injected polypropylene with fiber glass. Stackable. Available in several colors. Item suitable for indoor and outdoor use.

Weight: 6.58 Kg