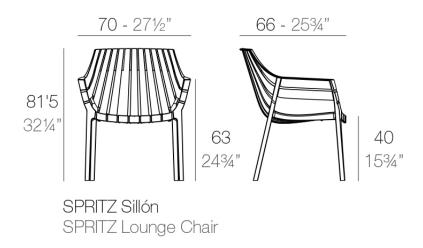

### Description

Made of injected polypropylene with fiber glass. Stackable. Available in several colors. Item suitable for indoor and outdoor use.

Weight: 6.58 Kg