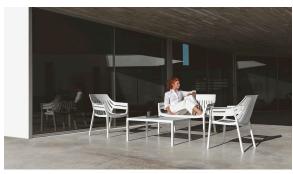

# Spritz lounge chair

by Archirivolto Design

Spritz <u>outdoor furniture</u> collection, designed by <u>Archirivolto Design</u> for <u>Vondom</u>. "The **white wooden fences lining the beach**, the small strips that follow each other, in their perfect geometry." It's this picture that inspired the collection, which is composed of the stolen details to this inspiration.

### **Ambients**