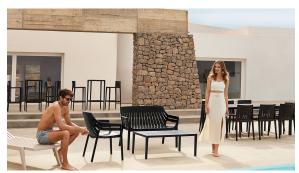

Products / Lounge Chairs / Spritz Lounge Chair

# Spritz lounge chair

by Archirivolto Design

Spritz <u>outdoor furniture</u> collection, designed by <u>Archirivolto Design</u> for <u>Vondom</u>. "The **white wooden fences lining the beach**, the small strips that follow each other, in their perfect geometry." It's this picture that inspired the collection, which is composed of the stolen details to this inspiration.



### Info

### Description

Made of injected polypropylene with fiber glass. Stackable. Available in several colors. Item suitable for indoor and outdoor use.

Weight: 6.58 Kg





### **Accessories**

• Fabric

Fabric

### **Finishes**

#### finishes

BASIC PP Ref. 56024











Available in various colors

### **Ambients**